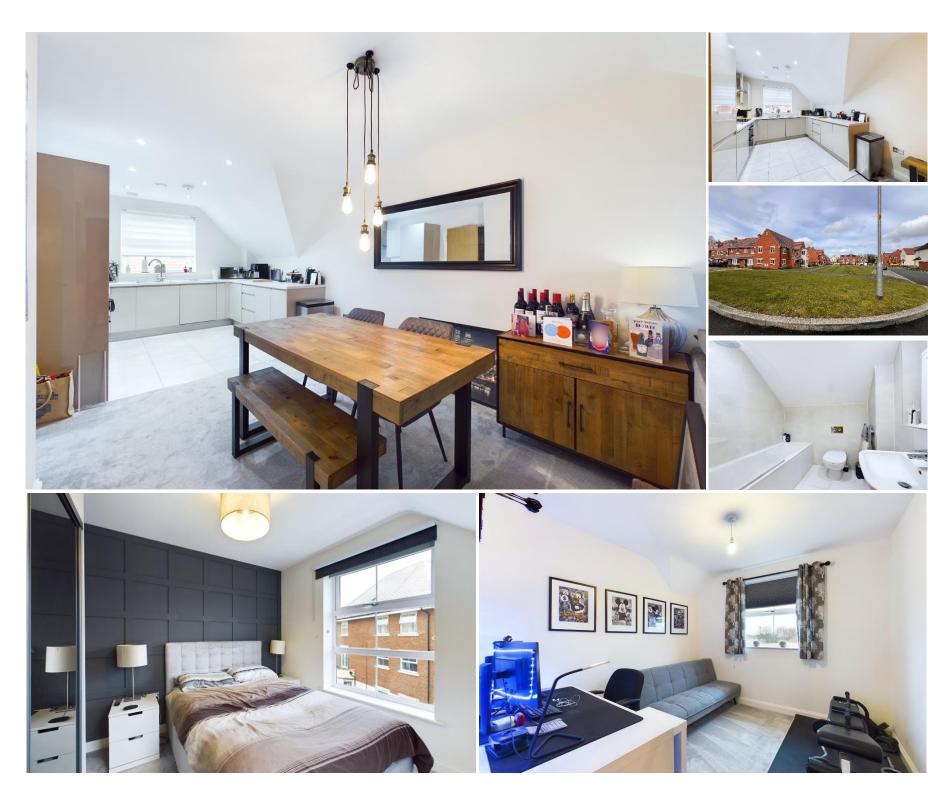

The property accommodation comprises of the following, entrance hallway with storage cupboard, good sized open plan living, diner and kitchen with French doors which opening out to a juliette balcony. The kitchen is well appointed and benefits from waist height and eye level cupboards and fitted appliances which include fridge / freezer, dishwasher and washing machine. There are also two good sized bedrooms, one with fitted wardrobes and a modern bathroom with bath and over head shower.

Other notable features include, mains gas central heating system and double glazed windows throughout and one allocated parking space.