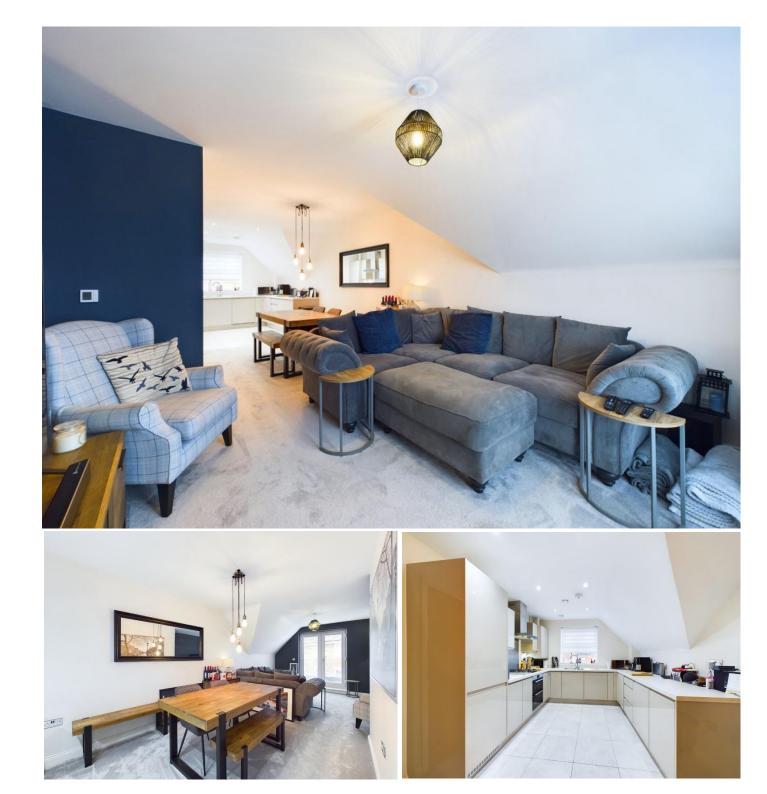

## Lease Length – 121 Years Annual Service Charge - £1550 Annual Ground Rent - £395

A well presented & stylish two bedroom first floor apartment offering open plan living with a contemporary interior. The property is located within the highly sought after town of Princes Risborough and is within a short walk of the mainline train station linking directly to London, Marylebone.

The property accommodation comprises of the following, entrance hallway with storage cupboard, good sized open plan living, diner and kitchen with French doors which opening out to a juliette balcony. The kitchen is well appointed and benefits from waist height and eye level cupboards and fitted appliances which include fridge / freezer, dishwasher and washing machine. There are also two good sized bedrooms, one with fitted wardrobes and a modern bathroom with bath and over head shower.