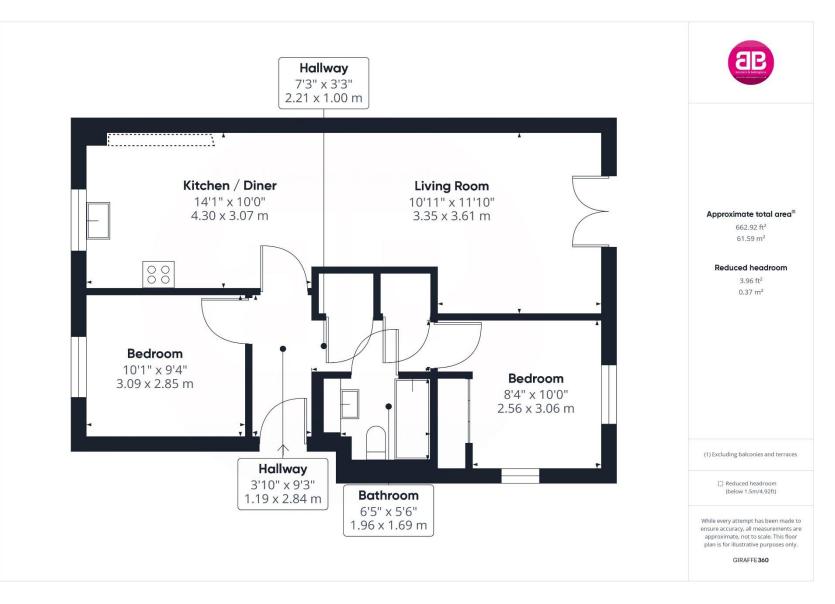

The property accommodation comprises of the following, entrance hallway with storage cupboard, good sized open plan living, diner and kitchen with French doors which opening out to a juliette balcony. The kitchen is well appointed and benefits from waist height and eye level cupboards and fitted appliances which include fridge / freezer, dishwasher and washing machine. There are also two good sized bedrooms, one with fitted wardrobes and a modern bathroom with bath and over head shower.

The property is positioned within a small block with a total of only 3 apartments and is located on the top floor, set by itself with no neighbours.

The apartment is positioned within a executive development originally built in 2018 by W.E BLACKS and is within walking distance of the main line train station. There is a coded gate which allows you to walk through to the train station in approximately a 2 minutes.