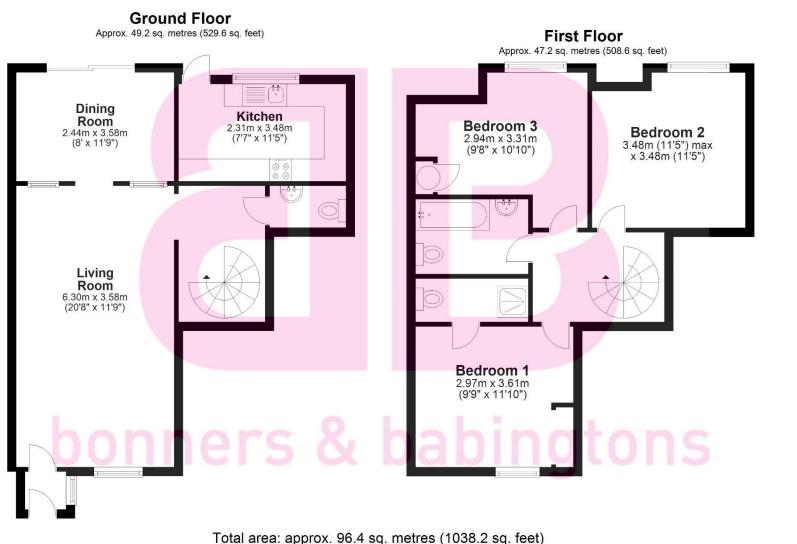

**aB** bonners & babingtons

This floorplan is not to scale. it is to be used for guidance and illustrative purposes only. Accuracy is not guaranteed. Plan produced using PlanUp.

3 Anglers Court, Spittal Street, Marlow, Bucks, SL7 3HJ