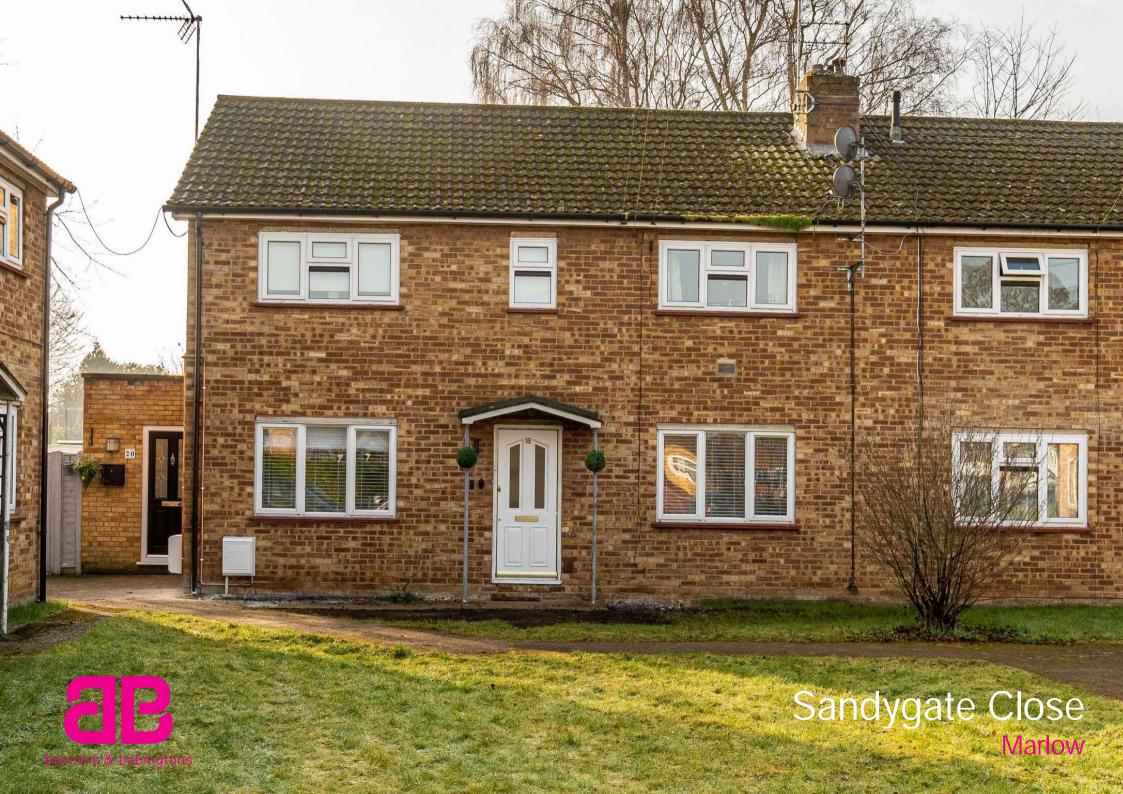

## Sandygate Close Marlow Buckinghamshire SL7 3BB

- Tenure: Leasehold

- Guide Price: £350,000

- Lease Length: 92 Years

- Ground Rent: £10 p/a

- Service Charge: £30.91 p/m

- Council Tax Band: C

- EPC Rating: C

A well presented two double bedroom ground floor maisonette situated in a quiet position over looking a green and is within easy walking distance of Marlow High Street. The property comprises; entrance porch, entrance hall with storage, modern kitchen/breakfast room, living room with feature fireplace, two double bedrooms and refitted bathroom. Outside there is a generous South West facing rear garden with decked entertaining terrace and lawn beyond. The property also benefits from UPVc double glazing, gas central heating and is sold with with NO UPPER CHAIN.