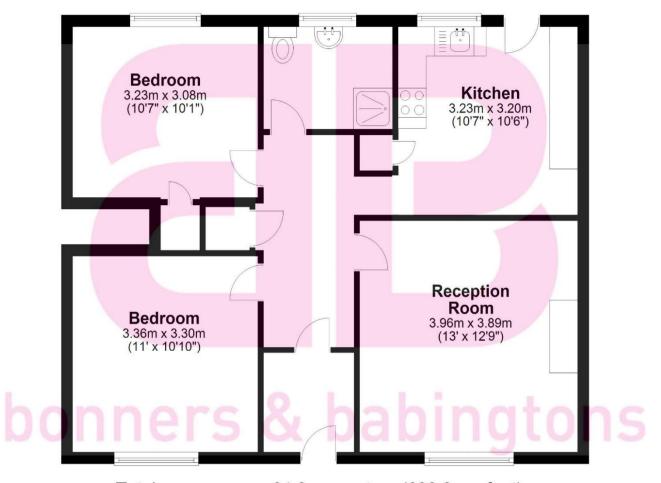

## **Ground Floor**

Approx. 64.9 sq. metres (698.3 sq. feet)

Total area: approx. 64.9 sq. metres (698.3 sq. feet)

This floorplan is not to scale. it is to be used for guidance and illustrative purposes only. Accuracy is not guaranteed.