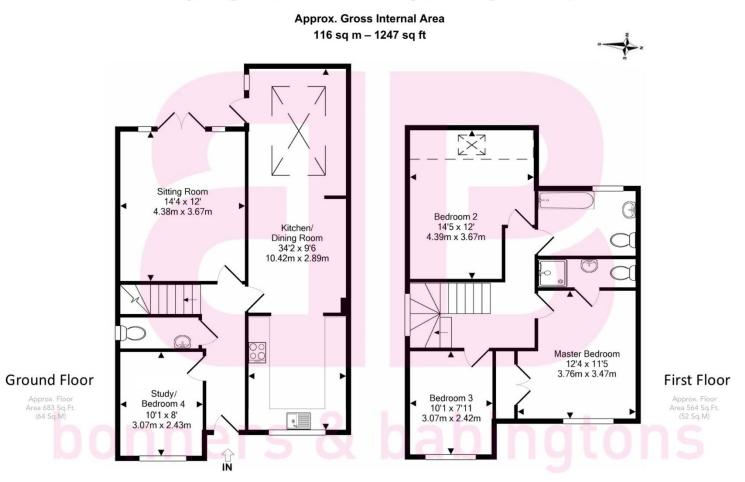

The property accommodation comprises of the following, entrance hallway with downstairs cloakroom, good sized living room with French doors to the rear garden, second reception room / bedroom 4 which is highly versatile and could be used as a play room or study. There is also an open plan kitchen / dining area flowing through to the conservatory with Bi-fold doors opening to the rear garden. The kitchen is well appointed with waist height and eye level cupboards, fitted appliances and a fitted oven with gas hob.

Upstairs you will find a master bedroom with fitted wardrobes and ensuite shower room, two further good sized bedrooms, one with fitted wardrobes and a modern family bathroom with bath and overhead shower.

#### Chestnut Way, Longwick, Princes Risborough, Buckinghamshire, HP27 9SD

This floorplan is not to scale. It is for guidance only and accuracy is not guaranteed