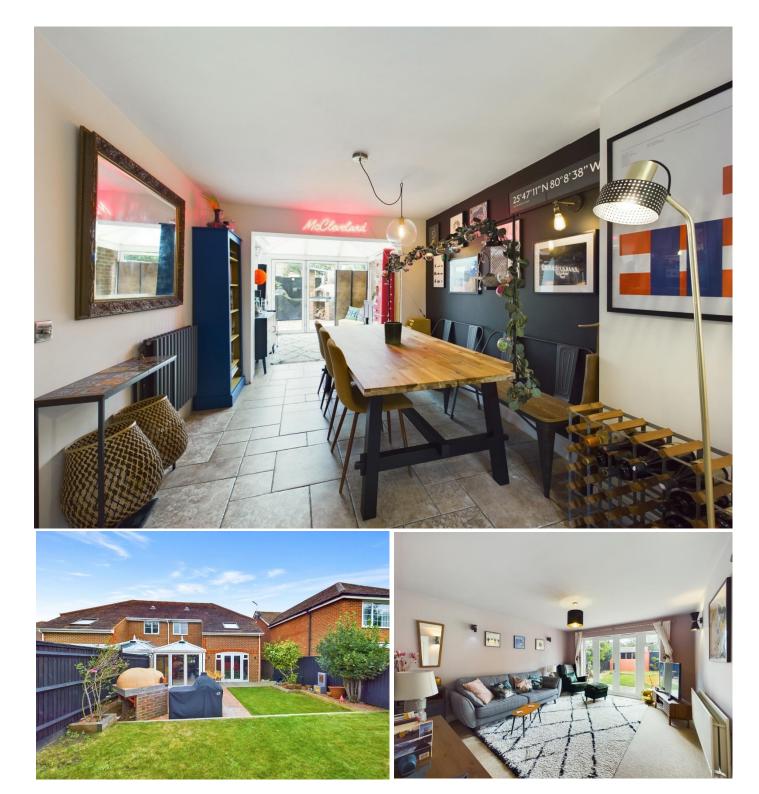

The property accommodation comprises of the following, entrance hallway with downstairs cloakroom, good sized living room with French doors to the rear garden, second reception room / bedroom 4 which is highly versatile and could be used as a play room or study. There is also an open plan kitchen / dining area flowing through to the conservatory with Bi-fold doors opening to the rear garden. The kitchen is well appointed with waist height and eye level cupboards, fitted appliances and a fitted oven with gas hob.

To the rear, Bi-Fold doors from the conservatory lead you out to a good sized, sunny rear garden with patio / BBQ area, perfect for alfresco dining on those warm summer evenings as well as a shed.

To the front, you will find a paved driveway with parking for multiple vehicles and side access leading through to the rear garden.