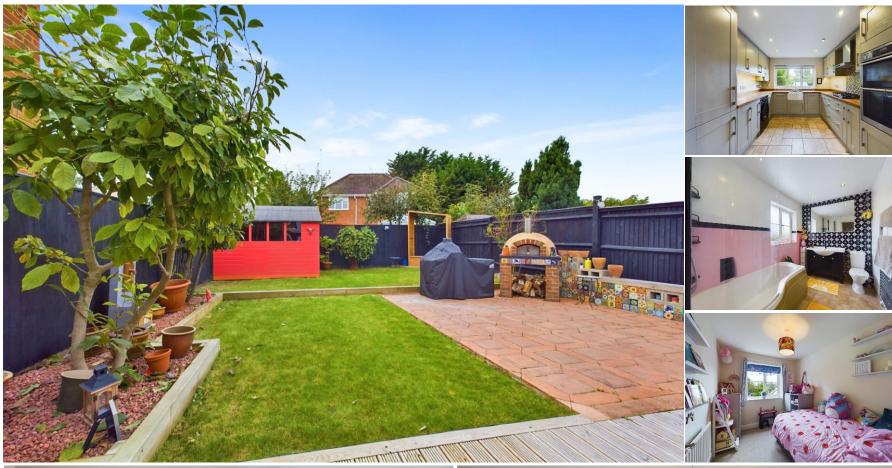

The property accommodation comprises of the following, entrance hallway with downstairs cloakroom, good sized living room with French doors to the rear garden, second reception room / bedroom 4 which is highly versatile and could be used as a play room or study. There is also an open plan kitchen / dining area flowing through to the conservatory with Bi-fold doors opening to the rear garden. The kitchen is well appointed with waist height and eye level cupboards, fitted appliances and a fitted oven with gas hob.

Upstairs you will find a master bedroom with fitted wardrobes and ensuite shower room, two further good sized bedrooms, one with fitted wardrobes and a modern family bathroom with bath and overhead shower.

To the rear, Bi-Fold doors from the conservatory lead you out to a good sized, sunny rear garden with patio / BBQ area, perfect for alfresco dining on those warm summer evenings as well as a shed.

To the front, you will find a paved driveway with parking for multiple vehicles and side access leading through to the rear garden.