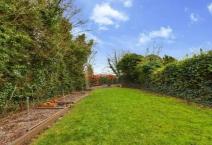

To the rear, French doors from the kitchen / diner lead you out to the private, sunny rear garden which is approximately 200ft with greenhouse, garden shed with power and vegetable patches.

To the front there is a large brick laid driveway with parking for 4 vehicles as well as `through access` to the rear garden.