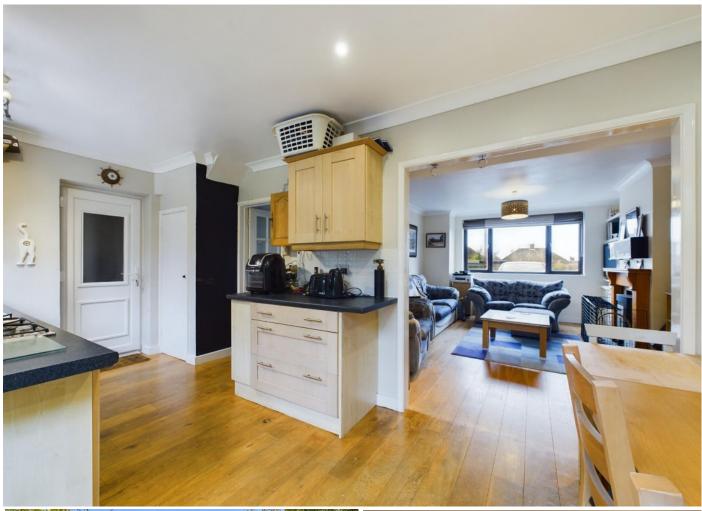

The property accommodation comprises of the following, entrance porch and hallway with understairs cupboard, open plan kitchen / diner flowing through to the good sized living room with functioning wood burner. The kitchen is well appointed and benefits from waist height and eye level cupboards, fitted dishwasher as well as French doors opening to the rear garden. There is also a door opening to the `through access` which has a separate utility room, large storage cupboard and a downstairs toilet.