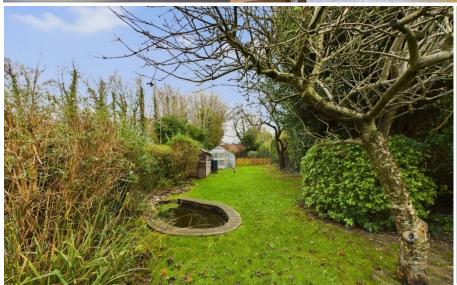

To the rear, French doors from the kitchen / diner lead you out to the private, sunny rear garden which is approximately 200ft with greenhouse, garden shed with power and vegetable patches.

To the front there is a large brick laid driveway with parking for 4 vehicles as well as `through access` to the rear garden.