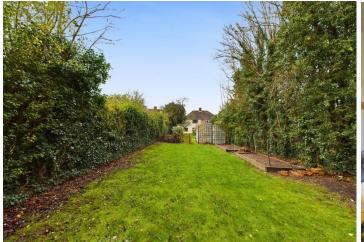

To the rear, French doors from the kitchen / diner lead you out to the private, sunny rear garden which is approximately 200ft with greenhouse, garden shed with power and vegetable patches.

To the front there is a large brick laid driveway with parking for 4 vehicles as well as `through access` to the rear garden.