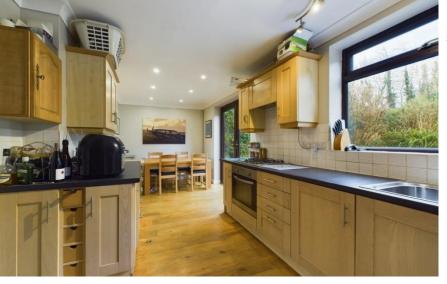

The property accommodation comprises of the following, entrance porch and hallway with understairs cupboard, open plan kitchen / diner flowing through to the good sized living room with functioning wood burner. The kitchen is well appointed and benefits from waist height and eye level cupboards, fitted dishwasher as well as French doors opening to the rear garden. There is also a door opening to the `through access` which has a separate utility room, large storage cupboard and a downstairs toilet.