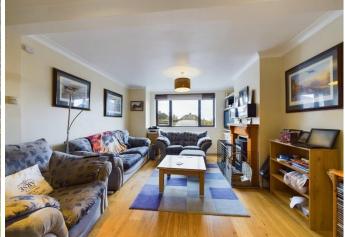

The property accommodation comprises of the following, entrance porch and hallway with understairs cupboard, open plan kitchen / diner flowing through to the good sized living room with functioning wood burner. The kitchen is well appointed and benefits from waist height and eye level cupboards, fitted dishwasher as well as French doors opening to the rear garden. There is also a door opening to the `through access` which has a separate utility room, large storage cupboard and a downstairs toilet.