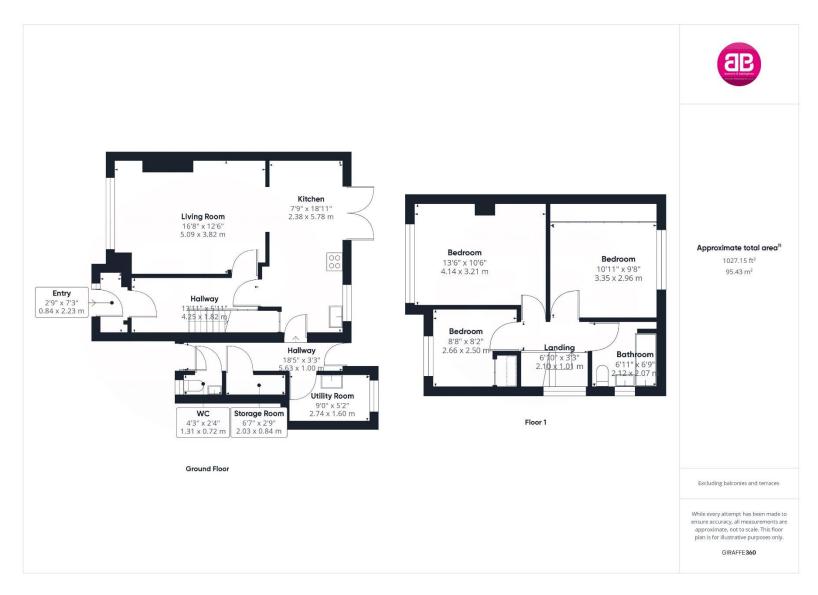

The property accommodation comprises of the following, entrance porch and hallway with understairs cupboard, open plan kitchen / diner flowing through to the good sized living room with functioning wood burner. The kitchen is well appointed and benefits from waist height and eye level cupboards, fitted dishwasher as well as French doors opening to the rear garden. There is also a door opening to the `through access` which has a separate utility room, large storage cupboard and a downstairs toilet.

Upstairs you will find two good sized double bedrooms, one with views over looking the local town and the second with built in wadrobes. There is also a further single bedroom as well as a modern family bathroom with bath and over head shower.

To the rear, French doors from the kitchen / diner lead you out to the private, sunny rear garden which is approximately 200ft with greenhouse, garden shed with power and vegetable patches.

To the front there is a large brick laid driveway with parking for 4 vehicles as well as `through access` to the rear garden.