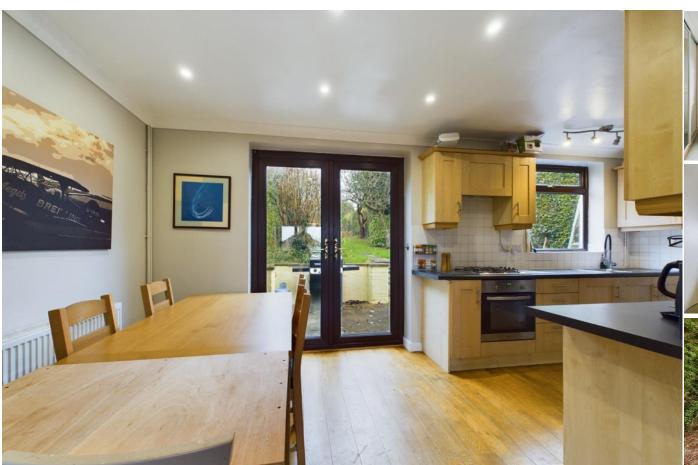

The property accommodation comprises of the following, entrance porch and hallway with understairs cupboard, open plan kitchen / diner flowing through to the good sized living room with functioning wood burner. The kitchen is well appointed and benefits from waist height and eye level cupboards, fitted dishwasher as well as French doors opening to the rear garden. There is also a door opening to the `through access` which has a separate utility room, large storage cupboard and a downstairs toilet.