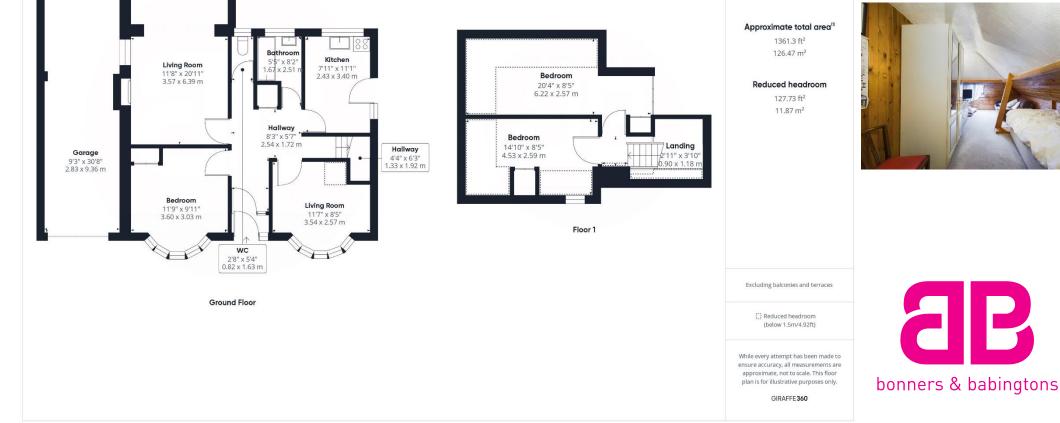

The accommodation briefly comprises on the ground floor, entrance hall, living/dining room, kitchen, bathroom and 2 double bedrooms. On the first floor there are 2 further bedrooms with limited head height. Outside there is driveway parking, a double length garage and private enclosed rear garden.