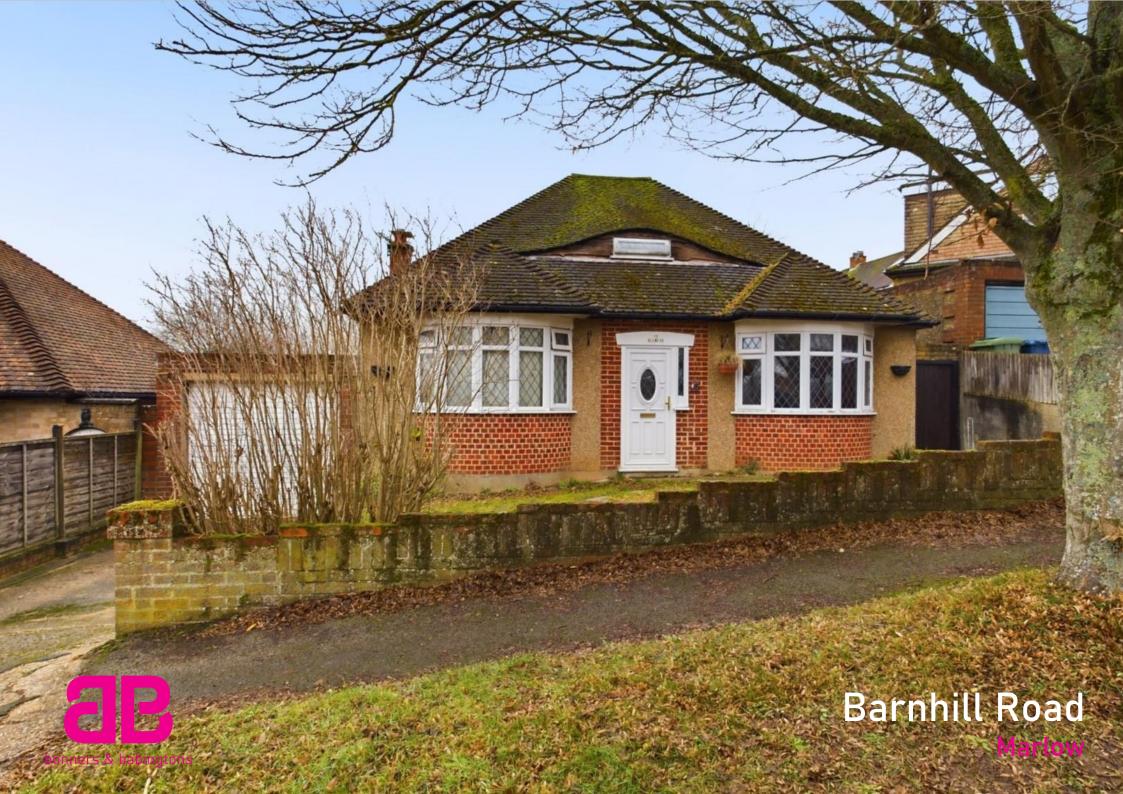

Barnhill Road Marlow Buckinghamshire SL7 3EZ

- Tenure:- Freehold
- Guide Price £675,000
- EPC Rating TBC
- Council Tax Band F

A well proportioned 3/4 bedroom detached home offering development (STP) situated in a popular location in the Riverside town of Marlow. The property is in need of updating and benefits from flexible living space.

The accommodation briefly comprises on the ground floor, entrance hall, living/dining room, kitchen, bathroom and 2 double bedrooms. On the first floor there are 2 further bedrooms with limited head height. Outside there is driveway parking, a double length garage and private enclosed rear garden.