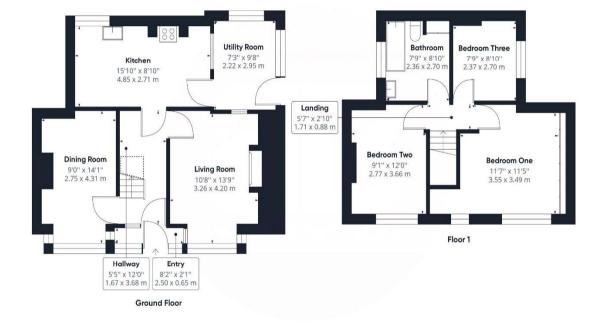

## New Road Bolter End Buckinghamshire HP14 3NA

- Tenure:- Freehold

- Guide Price:- £500,000

- Council Tax Band: E

- Local Authority: WDC

- EPC Rating: G

Positioned on a large plot (0.25 acre) this detached family home is offered to the market for the very first time. Comprising three bedrooms, two reception rooms, kitchen and family bathroom this property offers a wealth of potential. The house has been in the same family since construction in the early 1900's and is only being offered to the market now. With a large rear garden extending to approximately 180 feet this property is a prime opportunity to create the perfect family home. Situated on a private road and only a short drive to Lane End this property requires modernisation throughout but also has room to extend (STPP).

Coming to the market for the first time ever is this delightful three bedroom detached home situated on a private road in the rural hamlet of Bolter End. Offered with a quarter of an acre plot this property is an ideal project opportunity.

## Reduced headroom

10.12 ft<sup>2</sup> 0.94 m<sup>2</sup>

(1) Excluding balconies and terraces

Reduced headroom (below 1.5m/4.92ft)

While every attempt has been made to ensure accuracy, all measurements are approximate, not to scale. This floor plan is for illustrative purposes only.