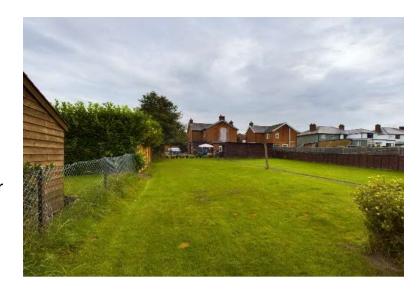

## New Road Bolter End Buckinghamshire HP14 3NA

- Tenure:- Freehold

- Guide Price:- £500,000

- Council Tax Band: E

- Local Authority: WDC

- EPC Rating: G

Positioned on a large plot (0.25 acre) this detached family home is offered to the market for the very first time. Comprising three bedrooms, two reception rooms, kitchen and family bathroom this property offers a wealth of potential. The house has been in the same family since construction in the early 1900's and is only being offered to the market now. With a large rear garden extending to approximately 180 feet this property is a prime opportunity to create the perfect family home. Situated on a private road and only a short drive to Lane End this property requires modernisation throughout but also has room to extend (STPP).

Coming to the market for the first time ever is this delightful three bedroom detached home situated on a private road in the rural hamlet of Bolter End. Offered with a quarter of an acre plot this property is an ideal project opportunity.