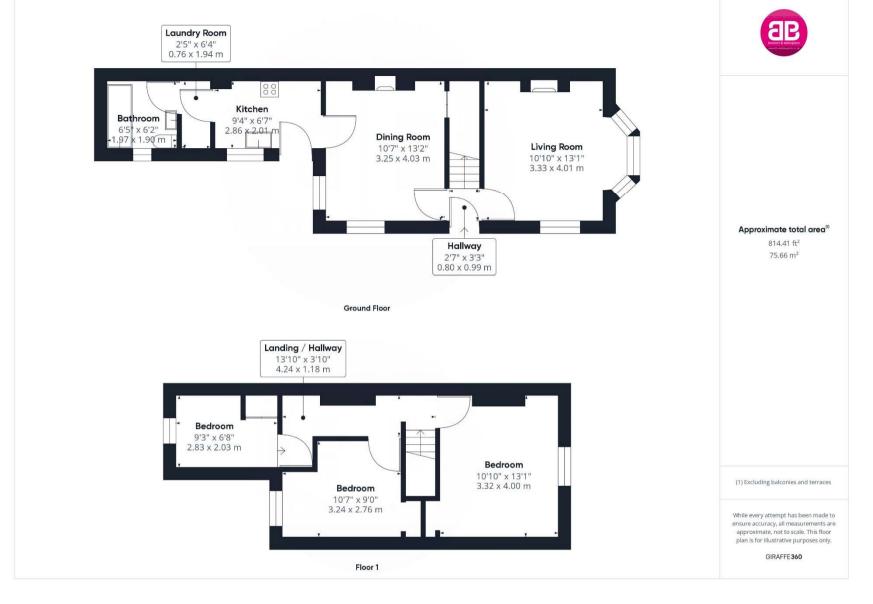

## Offers Over £375,000

A lovely period home situated in the sought after village of Stokenchurch offered `For Sale` with NO UPPER CHAIN and benefiting from excellent transport links. The accommodation briefly comprises entrance hall, living room with bay window and open fireplace, separate dining room, kitchen with utility space and bathroom. On the first floor there are 3 good size bedrooms and landing with access to the loft space. Outside there is extensive driveway parking leading to a double garage with light and power. The rear garden enjoys a good degree of privacy and is mainly laid to lawn.