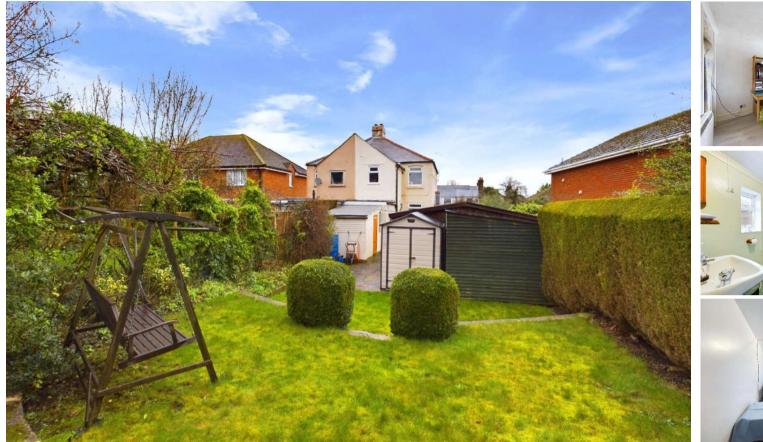

## Offers Over £375,000

A lovely period home situated in the sought after village of Stokenchurch offered `For Sale` with NO UPPER CHAIN and benefiting from excellent transport links. The accommodation briefly comprises entrance hall, living room with bay window and open fireplace, separate dining room, kitchen with utility space and bathroom. On the first floor there are 3 good size bedrooms and landing with access to the loft space. Outside there is extensive driveway parking leading to a double garage with light and power. The rear garden enjoys a good degree of privacy and is mainly laid to lawn.