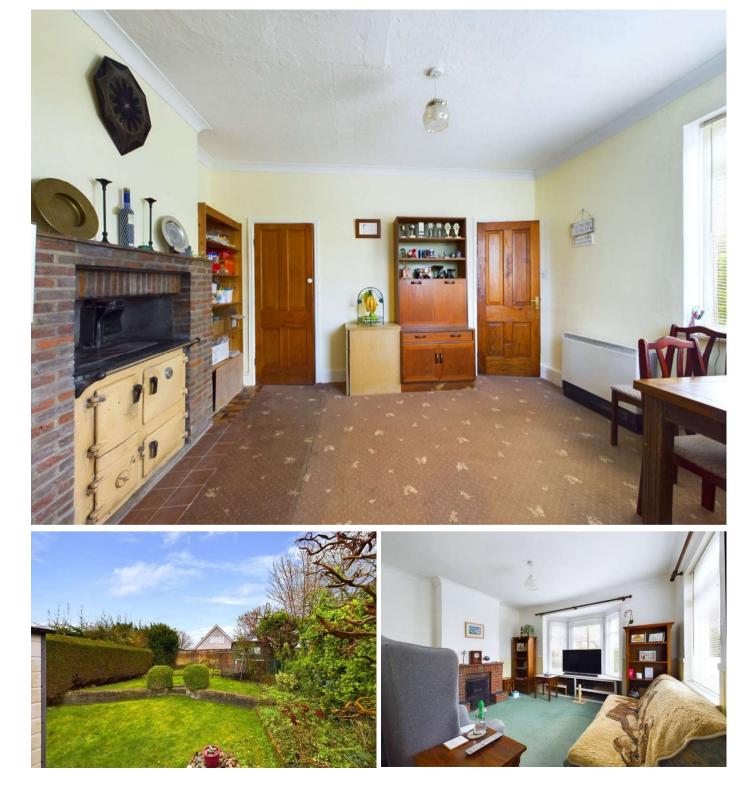

## Offers Over £375,000

A lovely period home situated in the sought after village of Stokenchurch offered `For Sale` with NO UPPER CHAIN and benefiting from excellent transport links. The accommodation briefly comprises entrance hall, living room with bay window and open fireplace, separate dining room, kitchen with utility space and bathroom. On the first floor there are 3 good size bedrooms and landing with access to the loft space. Outside there is extensive driveway parking leading to a double garage with light and power. The rear garden enjoys a good degree of privacy and is mainly laid to lawn.