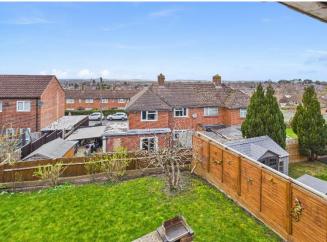

Nestled adjacent to Kop Hill, Hawthorn Road is fantastically situated and benefits from views over the local town and countryside. These views can be enjoyed from the two spacious double bedrooms and both have the convenience of built in wardrobes. Upstairs you will also find two versatile single bedrooms, complemented by a convenient ensuite off of bedroom 4, which is currently being used as a dressing area.

The ground floor boasts a generous living room complete with dual aspect bay windows, a separate dining room with French doors that open out into the patio area, a kitchen and downstairs shower room. Outside includes a delightful patio area, perfect for outdoor entertaining and a well-maintained lawn. To the front of the property there is a driveway that accommodates two cars and a carport for added convenience.