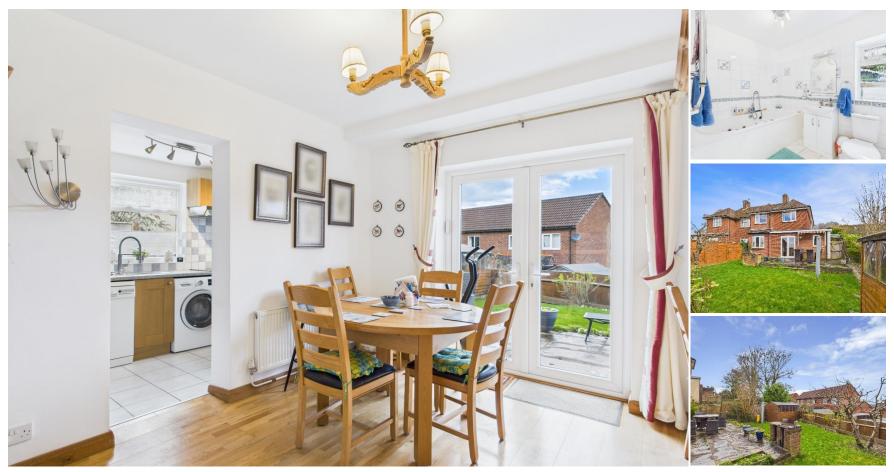

The ground floor boasts a generous living room complete with dual aspect bay windows, a separate dining room with French doors that open out into the patio area, a kitchen and downstairs shower room. Outside includes a delightful patio area, perfect for outdoor entertaining and a well-maintained lawn. To the front of the property there is a driveway that accommodates two cars and a carport for added convenience.

Nestled adjacent to Kop Hill, Hawthorn Road is fantastically situated and benefits from views over the local town and countryside. These views can be enjoyed from the two spacious double bedrooms and both have the convenience of built in wardrobes. Upstairs you will also find two versatile single bedrooms, complemented by a convenient ensuite off of bedroom 4, which is currently being used as a dressing area.