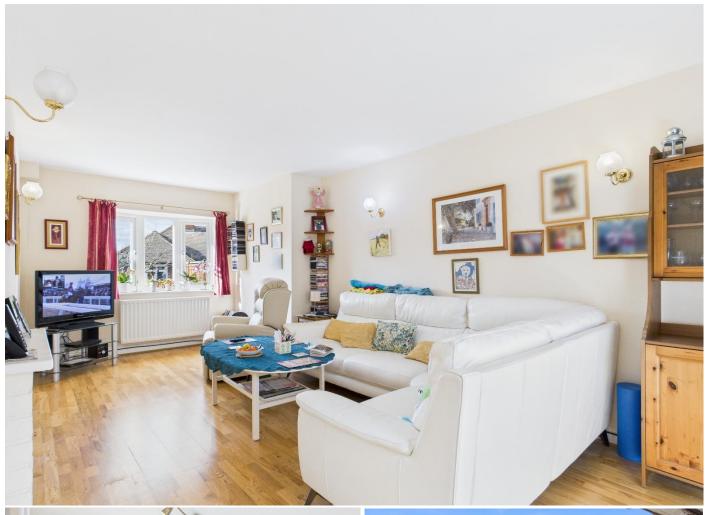

The ground floor boasts a generous living room complete with dual aspect bay windows, a separate dining room with French doors that open out into the patio area, a kitchen and downstairs shower room. Outside includes a delightful patio area, perfect for outdoor entertaining and a well-maintained lawn. To the front of the property there is a driveway that accommodates two cars and a carport for added convenience.