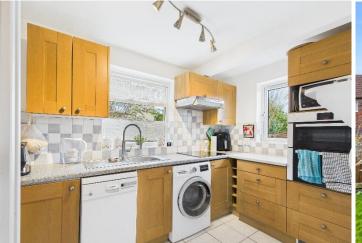

The ground floor boasts a generous living room complete with dual aspect bay windows, a separate dining room with French doors that open out into the patio area, a kitchen and downstairs shower room. Outside includes a delightful patio area, perfect for outdoor entertaining and a well-maintained lawn. To the front of the property there is a driveway that accommodates two cars and a carport for added convenience.