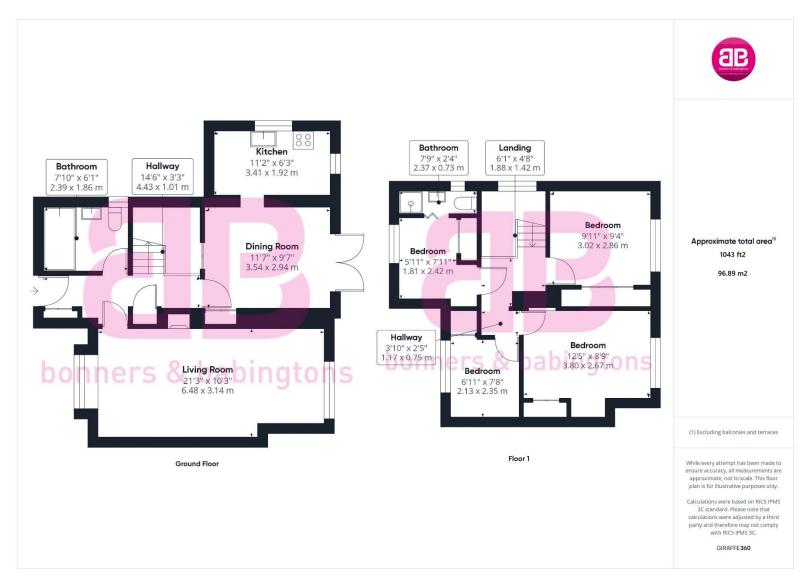

Nestled adjacent to Kop Hill, Hawthorn Road is fantastically situated and benefits from views over the local town and countryside. These views can be enjoyed from the two spacious double bedrooms and both have the convenience of built in wardrobes. Upstairs you will also find two versatile single bedrooms, complemented by a convenient ensuite off of bedroom 4, which is currently being used as a dressing area.

The ground floor boasts a generous living room complete with dual aspect bay windows, a separate dining room with French doors that open out into the patio area, a kitchen and downstairs shower room. Outside includes a delightful patio area, perfect for outdoor entertaining and a well-maintained lawn. To the front of the property there is a driveway that accommodates two cars and a carport for added convenience.