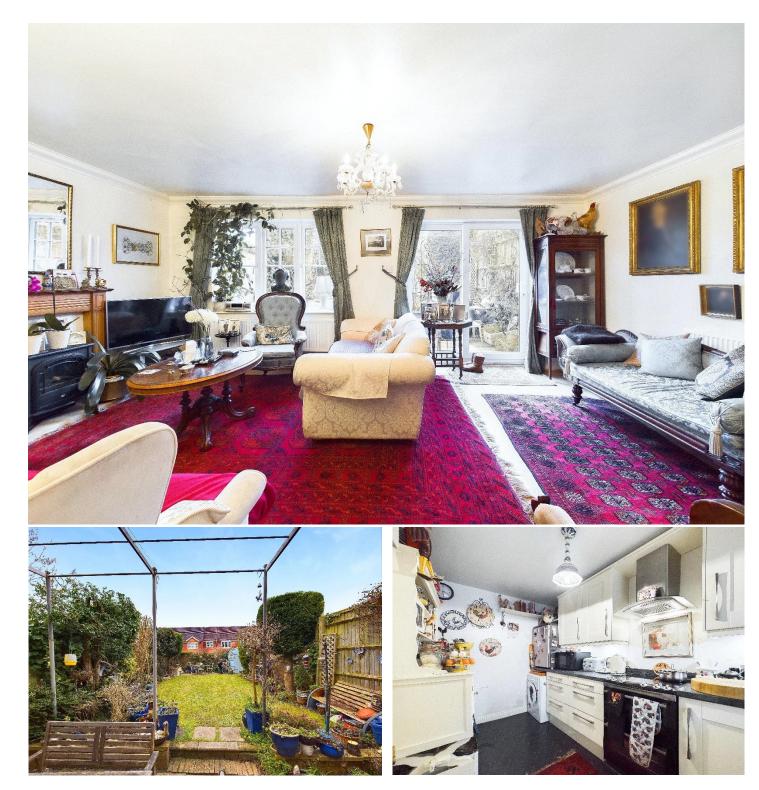

The property accommodation comprises of an entrance hallway with downstairs toilet, separate kitchen with waist height & eye level cupboards, dining room with utility area and finally a good sized living room with French doors opening to the rear garden.

To the rear, French doors from the living room lead you out to a sunny rear garden with patio area, perfect for alfresco dining during the summer months as well as a shed and awning for sunnier days.

To the front, a driveway with parking for two cars and ample on street parking if required.