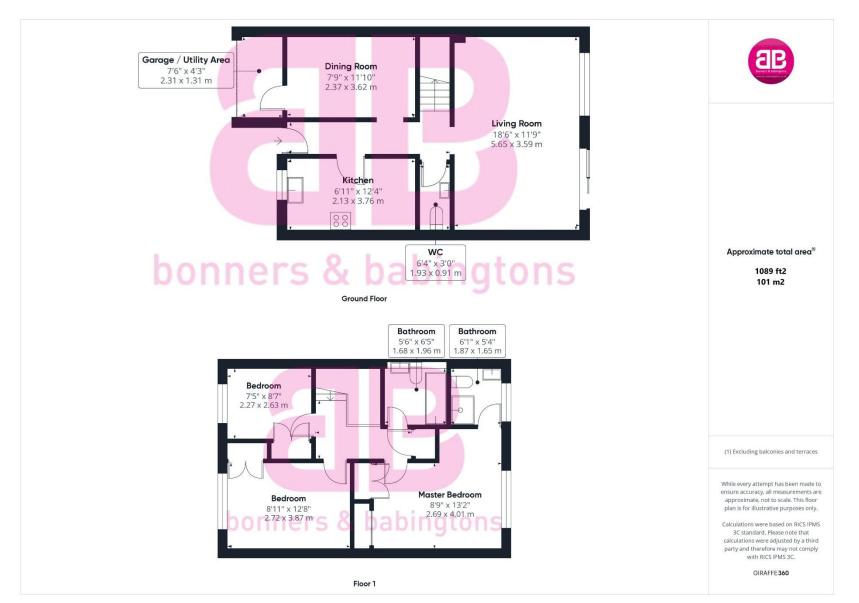

The property accommodation comprises of an entrance hallway with downstairs toilet, separate kitchen with waist height & eye level cupboards, dining room with utility area and finally a good sized living room with French doors opening to the rear garden.

Upstairs a spacious landing links you to a master bedroom with build in wardrobes and ensuite shower room, second double bedroom with built in cupboards, further single bedroom currently being used as an office and a family bathroom with bath and over head shower.