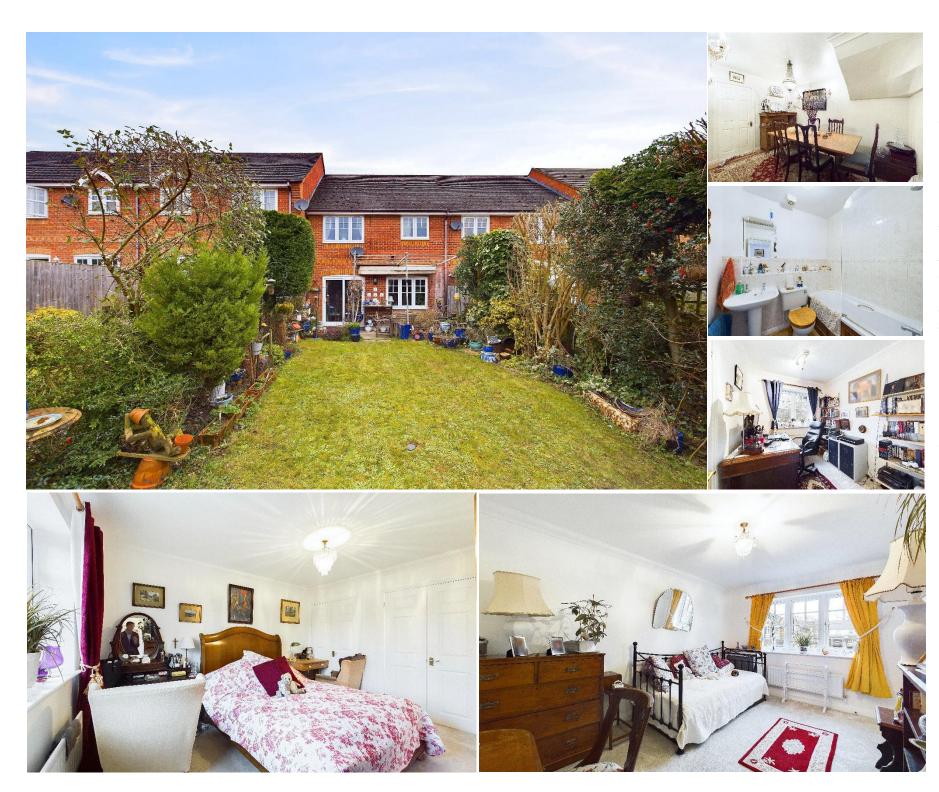

Upstairs a spacious landing links you to a master bedroom with build in wardrobes and ensuite shower room, second double bedroom with built in cupboards, further single bedroom currently being used as an office and a family bathroom with bath and over head shower.

To the rear, French doors from the living room lead you out to a sunny rear garden with patio area, perfect for alfresco dining during the summer months as well as a shed and awning for sunnier days.

To the front, a driveway with parking for two cars and ample on street parking if required.