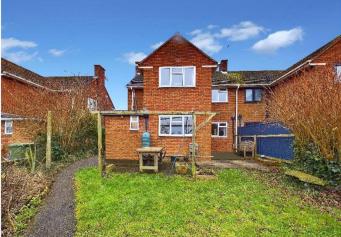

Upstairs you will find a landing which links to two good sized double bedrooms, a large single bedroom and a modern family bathroom with bath and over head shower.

To the rear, a door from the kitchen leads you out to a good sized, sunny rear garden with patio area, plenty of fruit trees, access to the single garage and parking.

To the front, there is a front garden with a vegetable patch and further on-street parking if required. This property has a lot of potential for extensions, please speak to the agents who can provide you with more details on this.