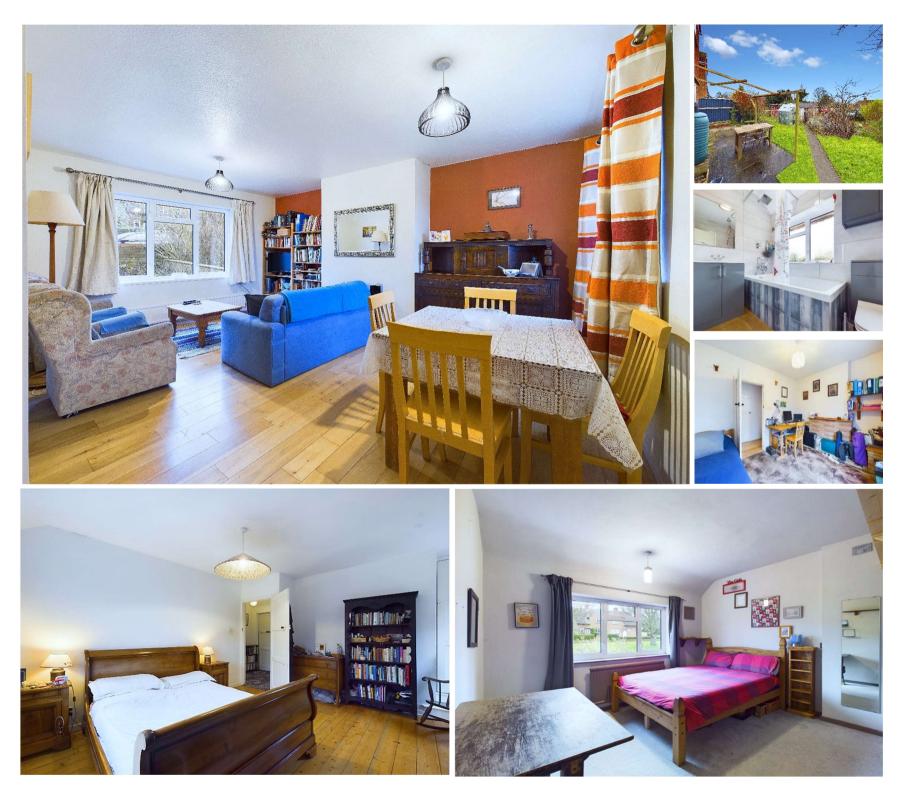

## Offers in Excess of: £475,000

A well presented three-bedroom, semi-detached family home which has extension potential (STP) and is within walking distance of the local town.

The property is within a short walk of Princes Risborough High street benefiting from excellent amenities, supermarkets schools and superb transport links such as the mainline train station that links directly to London Marylebone in approximately 37 minutes. The property accommodation comprises of the following, entrance hallway, reception room / study with fireplace, open-plan living room / dining room which flows through to a modern kitchen with waist height and eye level cupboards as well as a downstairs toilet and utility cupboard.

Upstairs you will find a landing which links to two good sized double bedrooms, a large single bedroom and a modern family bathroom with bath and over head shower.

To the rear, a door from the kitchen leads you out to a good sized, sunny rear garden with patio area, plenty of fruit trees, access to the single garage and parking.

To the front, there is a front garden with a vegetable patch and further on-street parking if required. This property has a lot of potential for extensions, please speak to the agents who can provide you with more details on this.

Other notable features include, mains gas central heating system, double glazed windows and loft storage space.