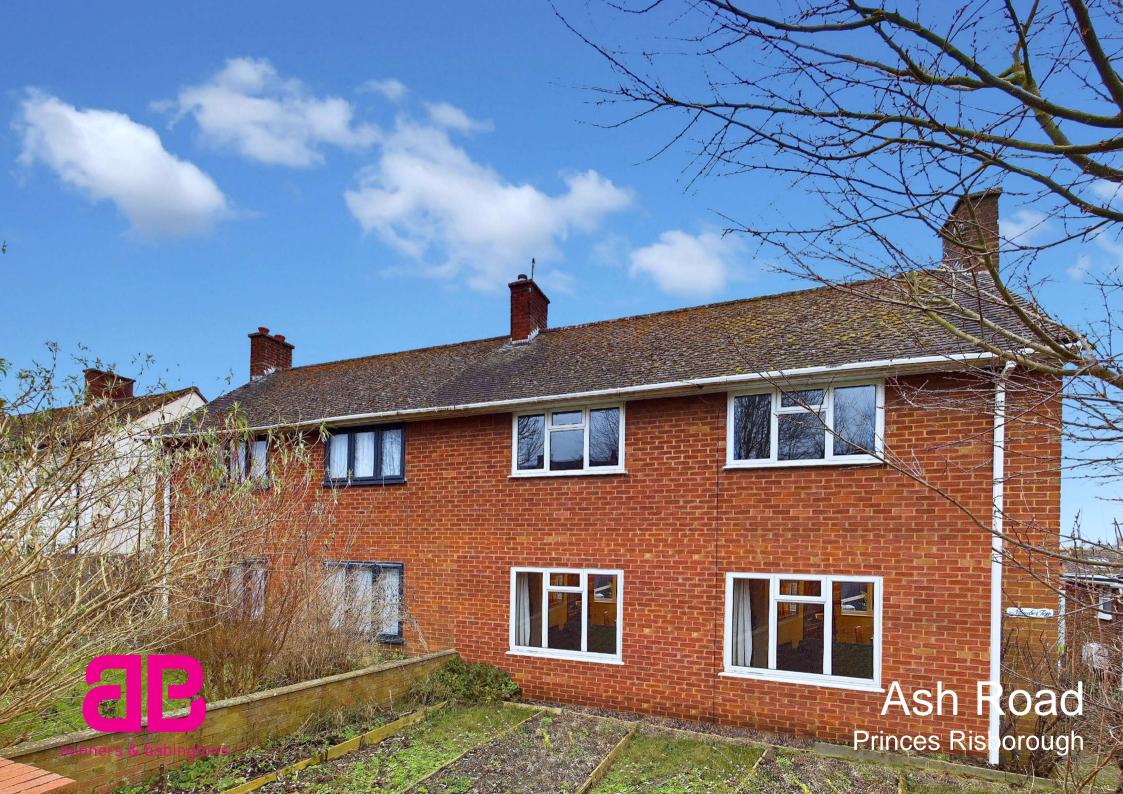

## Ash Road, Princes Risborough, Buckinghamshire, HP27 0BQ

## Offers in Excess of: £475,000

A well presented three-bedroom, semi-detached family home which has extension potential (STP) and is within walking distance of the local town.

The property is within a short walk of Princes Risborough High street benefiting from excellent amenities, supermarkets schools and superb transport links such as the mainline train station that links directly to London Marylebone in approximately 37 minutes. The property accommodation comprises of the following, entrance hallway, reception room / study with fireplace, open-plan living room / dining room which flows through to a modern kitchen with waist height and eye level cupboards as well as a downstairs toilet and utility cupboard.