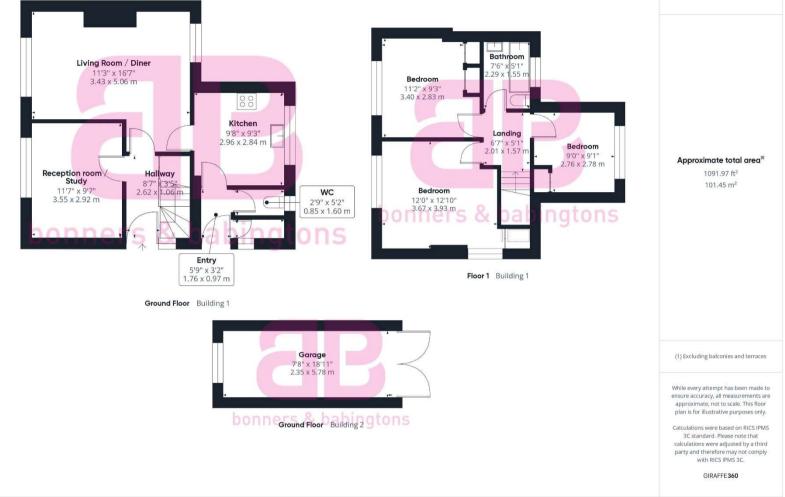

## Offers in Excess of: £475,000

A well presented three-bedroom, semi-detached family home which has extension potential (STP) and is within walking distance of the local town.

The property is within a short walk of Princes Risborough High street benefiting from excellent amenities, supermarkets schools and superb transport links such as the mainline train station that links directly to London Marylebone in approximately 37 minutes. The property accommodation comprises of the following, entrance hallway, reception room / study with fireplace, open-plan living room / dining room which flows through to a modern kitchen with waist height and eye level cupboards as well as a downstairs toilet and utility cupboard.

Upstairs you will find a landing which links to two good sized double bedrooms, a large single bedroom and a modern family bathroom with bath and over head shower.

To the rear, a door from the kitchen leads you out to a good sized, sunny rear garden with patio area, plenty of fruit trees, access to the single garage and parking.

To the front, there is a front garden with a vegetable patch and further on-street parking if required. This property has a lot of potential for extensions, please speak to the agents who can provide you with more details on this.