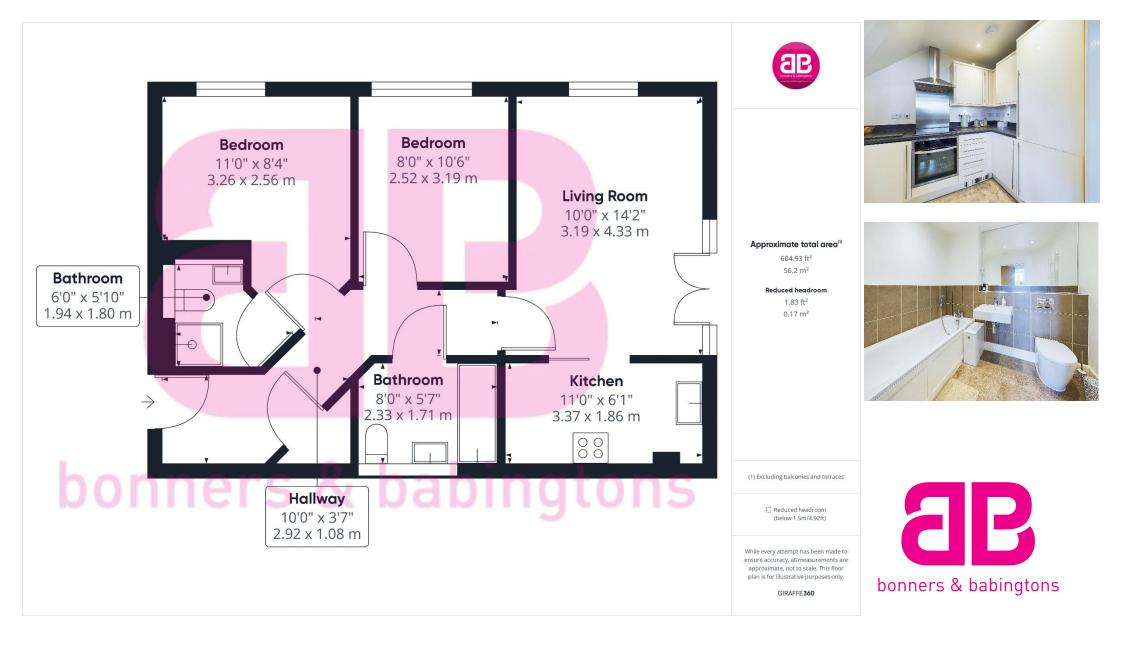

The property boasts two spacious bedrooms, both of which are flooded with natural light, making them the perfect place to relax and unwind after a long day. The master bedroom benefits from an en-suite bathroom, complete with a modern shower, while the second bedroom is serviced by a separate spacious family bathroom.

The apartment also features a lovely reception room with double-aspect windows and a balcony. This bright and airy room provides ample space for entertaining guests or simply enjoying some quiet time. There are also attractive far-reaching views.