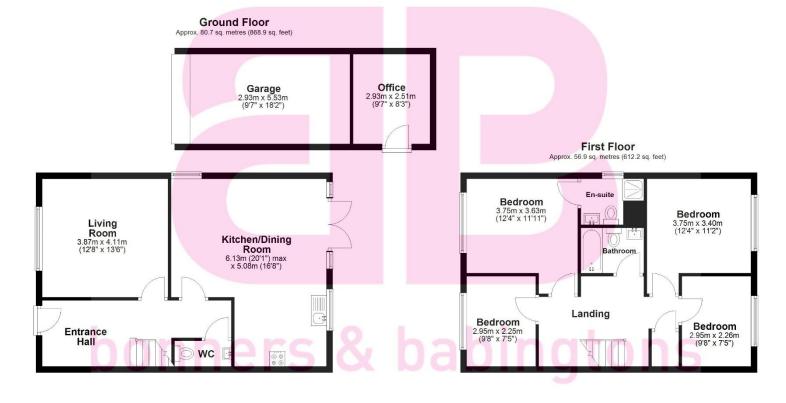

Situated on the edge of this sought-after development between High Wycombe and Flackwell Heath this four bedroom semi detached family home is highly recommended for internal inspection.

Total area: approx. 137.6 sq. metres (1481.1 sq. feet) This floorplan is not to scale. it is to be used for guidance and illustrative purposes only. Accuracy is not guaranteed. Plan produced using PlanUp. **B** bonners & babingtons