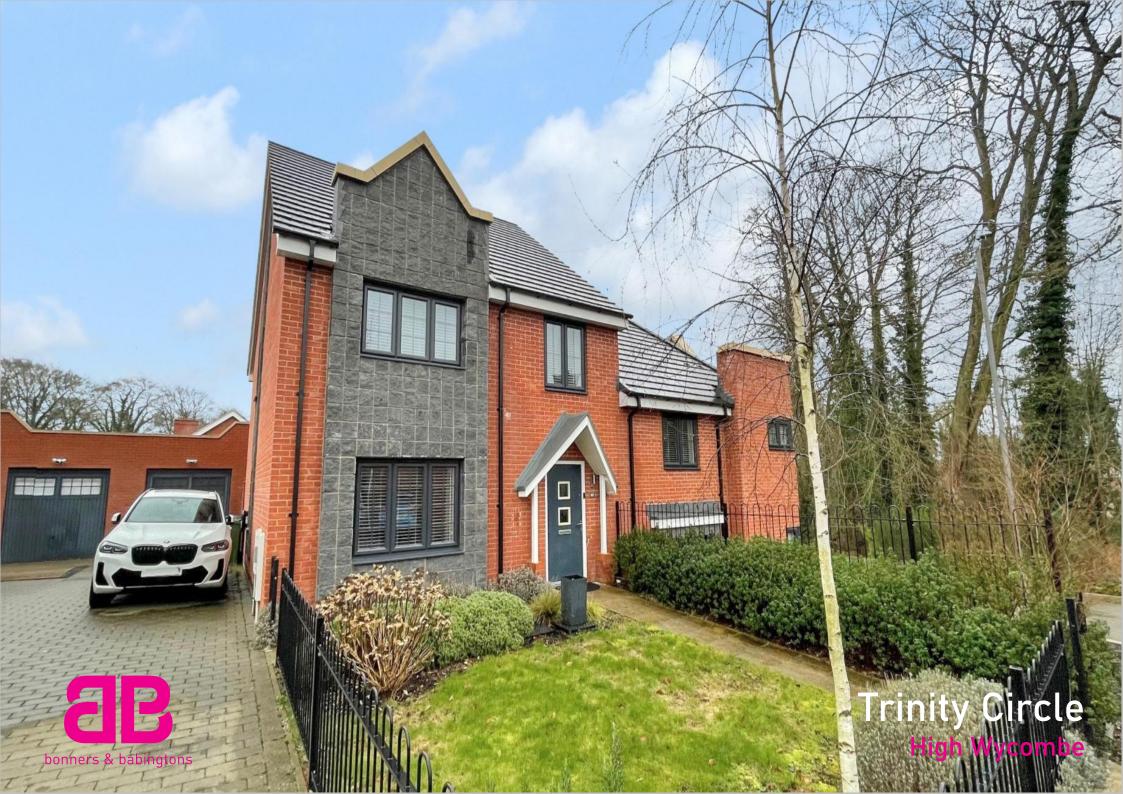

Trinity Circle High Wycombe Buckinghamshire HP11 1FD

- Tenure: Freehold
- Guide Price: £650,000
- Local Authority: WDC
- EPC Rating: B
- Council Tax Band: B

Bonners & Babingtons are delighted to offer to the market this modern and fantastically presented four bedroom semi detached family home situated on the popular Pine Trees development between High Wycombe & Flackwell Heath. On entering the property you are greeted by a large open hallway with doors to living room, dining kitchen, cloakroom and stairs to first floor. Moving into the living room this lovely space is ideal for unwinding after a busy day with ample space for furniture and a large window to the front aspect. From the living room you move down the hallway into the main part of the property, this stunning kitchen / diner which is the hub of the home! With a fully fitted kitchen this room also has lots of space for dining furniture and double doors leading to the garden. On the first floor there are four well proportioned rooms, master with en suite and a further family bathroom. Outside the property has a lovely secluded rear garden and also a home office positioned at the rear of the garage, an ideal spot for hybrid or home workers. The garage comfortable accommodates a family car and there is also ample off street parking. The property is ideally positioned on the development to have immediate access onto woodland & country walks, it is also only a short drive to High Wycombe Train Station with regular services to London Marylebone.

Situated on the edge of this sought-after development between High Wycombe and Flackwell Heath this four bedroom semi detached family home is highly recommended for internal inspection.

Total area: approx. 137.6 sq. metres (1481.1 sq. feet) This floorplan is not to scale. it is to be used for guidance and illustrative purposes only. Accuracy is not guaranteed. Plan produced using PlanUp. **B** bonners & babingtons