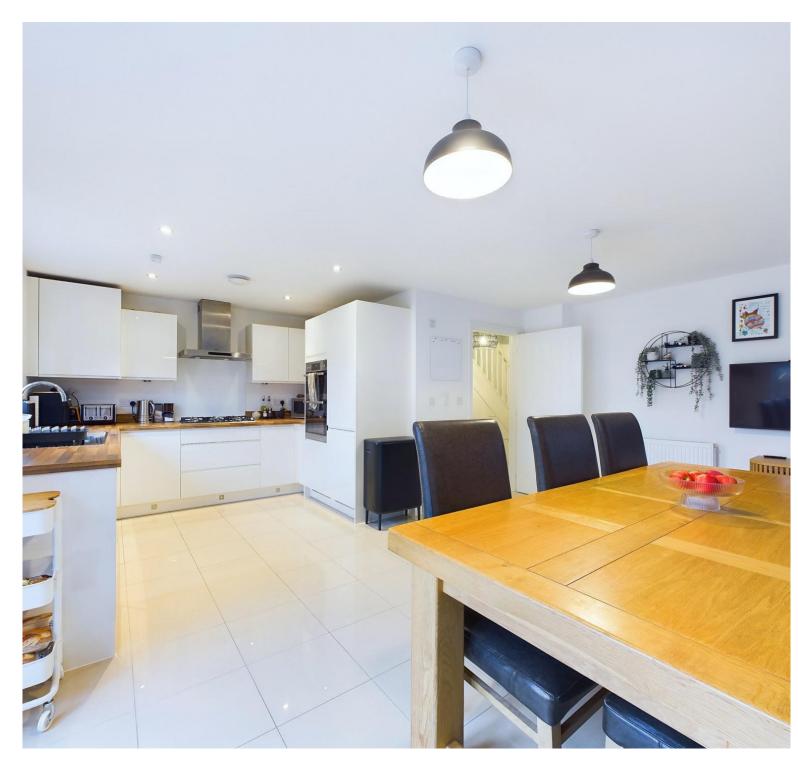

Trinity Circle High Wycombe Buckinghamshire HP11 1FD

- Tenure: Freehold
- Guide Price: £650,000
- Local Authority: WDC
- EPC Rating: B
- Council Tax Band: B

Bonners & Babingtons are delighted to offer to the market this modern and fantastically presented four bedroom semi detached family home situated on the popular Pine Trees development between High Wycombe & Flackwell Heath. On entering the property you are greeted by a large open hallway with doors to living room, dining kitchen, cloakroom and stairs to first floor. Moving into the living room this lovely space is ideal for unwinding after a busy day with ample space for furniture and a large window to the front aspect. From the living room you move down the hallway into the main part of the property, this stunning kitchen / diner which is the hub of the home! With a fully fitted kitchen this room also has lots of space for dining furniture and double doors leading to the garden. On the first floor there are four well proportioned rooms, master with en suite and a further family bathroom. Outside the property has a lovely secluded rear garden and also a home office positioned at the rear of the garage, an ideal spot for hybrid or home workers. The garage comfortable accommodates a family car and there is also ample off street parking. The property is ideally positioned on the development to have immediate access onto woodland & country walks, it is also only a short drive to High Wycombe Train Station with regular services to London Marylebone.