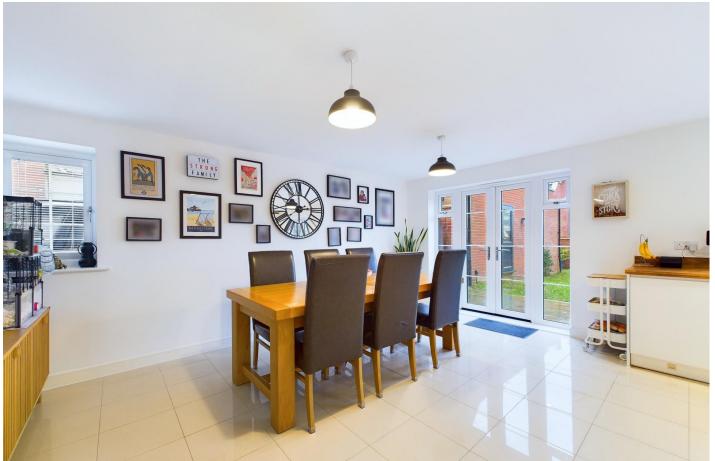

Trinity Circle High Wycombe Buckinghamshire HP11 1FD

- Tenure: Freehold
- Guide Price: £650,000
- Local Authority: WDC
- EPC Rating: B
- Council Tax Band: B

Bonners & Babingtons are delighted to offer to the market this modern and fantastically presented four bedroom semi detached family home situated on the popular Pine Trees development between High Wycombe & Flackwell Heath. On entering the property you are greeted by a large open hallway with doors to living room, dining kitchen, cloakroom and stairs to first floor. Moving into the living room this lovely space is ideal for unwinding after a busy day with ample space for furniture and a large window to the front aspect. From the living room you move down the hallway into the main part of the property, this stunning kitchen / diner which is the hub of the home! With a fully fitted kitchen this room also has lots of space for dining furniture and double doors leading to the garden. On the first floor there are four well proportioned rooms, master with en suite and a further family bathroom. Outside the property has a lovely secluded rear garden and also a home office positioned at the rear of the garage, an ideal spot for hybrid or home workers. The garage comfortable accommodates a family car and there is also ample off street parking. The property is ideally positioned on the development to have immediate access onto woodland & country walks, it is also only a short drive to High Wycombe Train Station with regular services to London Marylebone.