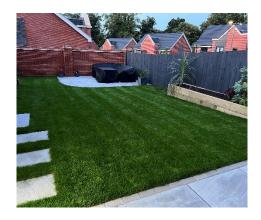

Trinity Circle High Wycombe Buckinghamshire HP11 1FD

- Tenure: Freehold
- Guide Price: £650,000
- Local Authority: WDC
- EPC Rating: B
- Council Tax Band: B

Bonners & Babingtons are delighted to offer to the market this modern and fantastically presented four bedroom semi detached family home situated on the popular Pine Trees development between High Wycombe & Flackwell Heath. On entering the property you are greeted by a large open hallway with doors to living room, dining kitchen, cloakroom and stairs to first floor. Moving into the living room this lovely space is ideal for unwinding after a busy day with ample space for furniture and a large window to the front aspect. From the living room you move down the hallway into the main part of the property, this stunning kitchen / diner which is the hub of the home! With a fully fitted kitchen this room also has lots of space for dining furniture and double doors leading to the garden. On the first floor there are four well proportioned rooms, master with en suite and a further family bathroom. Outside the property has a lovely secluded rear garden and also a home office positioned at the rear of the garage, an ideal spot for hybrid or home workers. The garage comfortable accommodates a family car and there is also ample off street parking. The property is ideally positioned on the development to have immediate access onto woodland & country walks, it is also only a short drive to High Wycombe Train Station with regular services to London Marylebone.