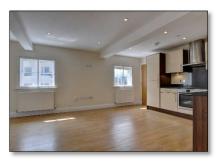

### **Description**

The accommodation comprises;

Storage cupboard and intercom entry system
Large open plan living area
Modern kitchen with granite work top and integrated appliances
Further storage
Double bedroom
Modern shower room