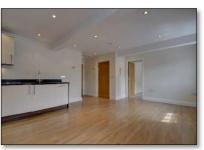

### **Description**

The accommodation comprises;

Storage cupboard and intercom entry system
Large open plan living area
Modern kitchen with granite work top and integrated appliances
Further storage
Double bedroom
Modern shower room