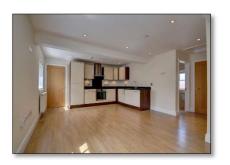

### **Description**

The accommodation comprises;

Storage cupboard and intercom entry system
Large open plan living area
Modern kitchen with granite work top and integrated appliances
Further storage
Double bedroom
Modern shower room