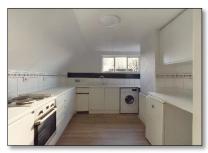

### Description

A spacious one bedroom top floor apartment situated in the town centre.

The property comprises:-

Kitchen Living room Double Bedroom Shower room

The property also benefits from its own stairwell from the first floor to the second floor and gas central heating.