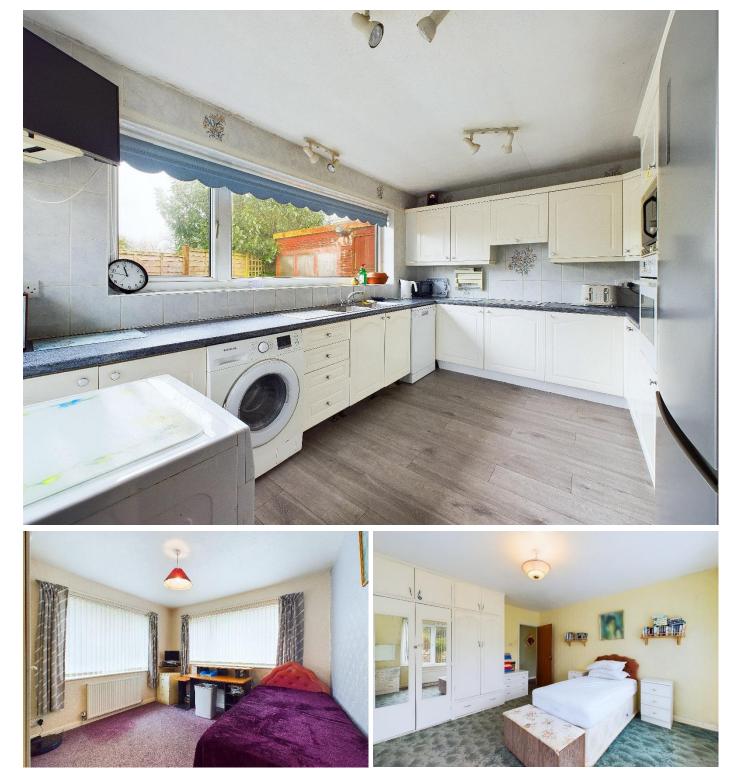

The property consists of; a large entrance hallway where all rooms lead from, boasting a storage cupboard ideal for shoes & coats. The kitchen provides ample eye and waist level storage units, with built in appliances such as a washing machine, dishwasher, oven and electric hob. The open plan living/dining room is dual aspect creating a light and airy space benefiting from an electric fireplace for the winter months. There are 2 large double bedrooms, the principle bedroom boasts fitted storage units. The bathroom provides a bath with an overhead shower, walk in shower and toilet.