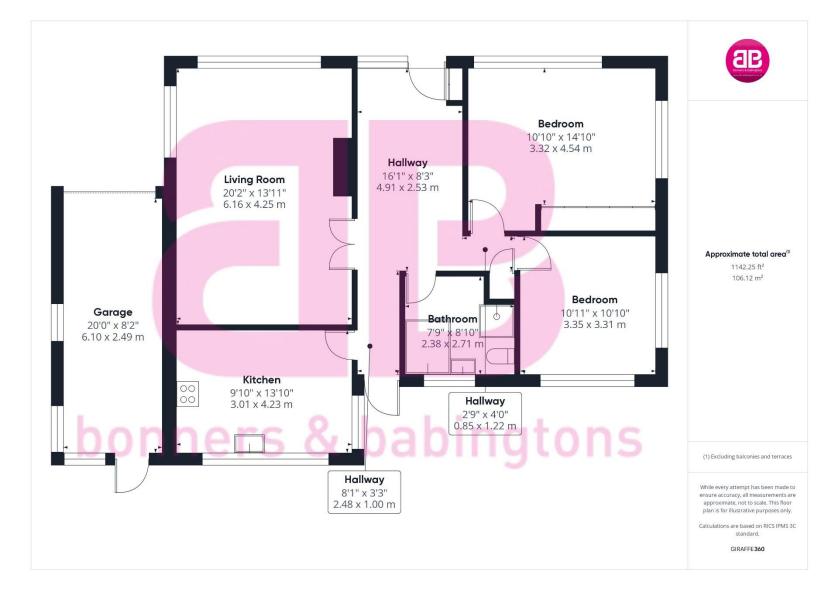

The property consists of; a large entrance hallway where all rooms lead from, boasting a storage cupboard ideal for shoes & coats. The kitchen provides ample eye and waist level storage units, with built in appliances such as a washing machine, dishwasher, oven and electric hob. The open plan living/dining room is dual aspect creating a light and airy space benefiting from an electric fireplace for the winter months. There are 2 large double bedrooms, the principle bedroom boasts fitted storage units. The bathroom provides a bath with an overhead shower, walk in shower and toilet.

## Outside

To the front of the property there is a gated driveway, with space for multiple vehicles. The garden wraps around the whole property, it's mainly laid to lawn with shrub borders with a stunning pond to the front. The large patio area to the rear is south east facing, ideal for alfresco dining in the warm summer evenings. There is a single garage with an up and over door.