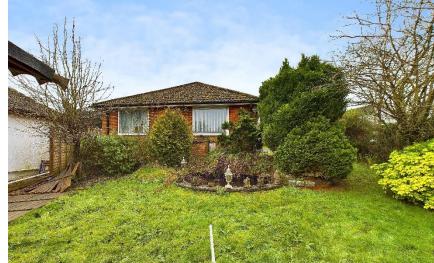

## Outside

To the front of the property there is a gated driveway, with space for multiple vehicles. The garden wraps around the whole property, it's mainly laid to lawn with shrub borders with a stunning pond to the front. The large patio area to the rear is south east facing, ideal for alfresco dining in the warm summer evenings. There is a single garage with an up and over door.