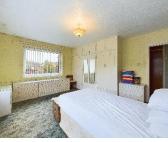

The property consists of; a large entrance hallway where all rooms lead from, boasting a storage cupboard ideal for shoes & coats. The kitchen provides ample eye and waist level storage units, with built in appliances such as a washing machine, dishwasher, oven and electric hob. The open plan living/dining room is dual aspect creating a light and airy space benefiting from an electric fireplace for the winter months. There are 2 large double bedrooms, the principle bedroom boasts fitted storage units. The bathroom provides a bath with an overhead shower, walk in shower and toilet.