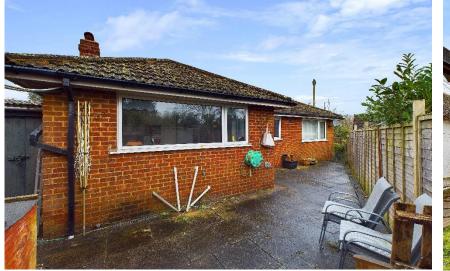

## Outside

To the front of the property there is a gated driveway, with space for multiple vehicles. The garden wraps around the whole property, it's mainly laid to lawn with shrub borders with a stunning pond to the front. The large patio area to the rear is south east facing, ideal for alfresco dining in the warm summer evenings. There is a single garage with an up and over door.