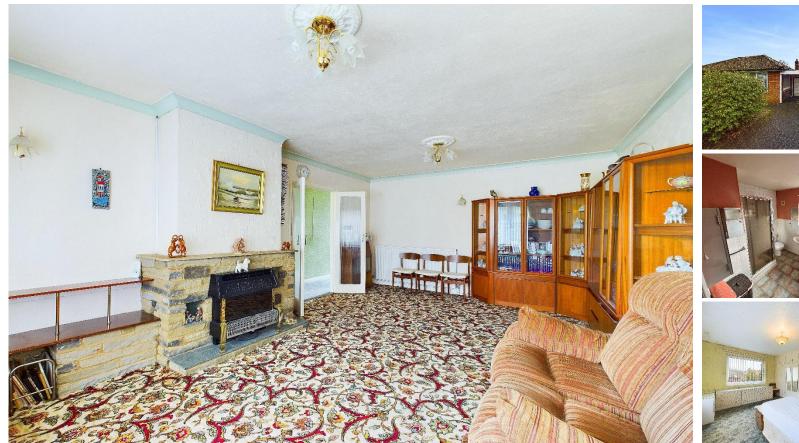

The property consists of; a large entrance hallway where all rooms lead from, boasting a storage cupboard ideal for shoes & coats. The kitchen provides ample eye and waist level storage units, with built in appliances such as a washing machine, dishwasher, oven and electric hob. The open plan living/dining room is dual aspect creating a light and airy space benefiting from an electric fireplace for the winter months. There are 2 large double bedrooms, the principle bedroom boasts fitted storage units. The bathroom provides a bath with an overhead shower, walk in shower and toilet.