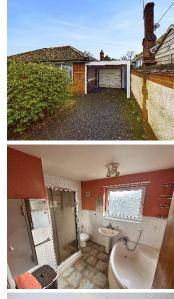

## Outside

To the front of the property there is a gated driveway, with space for multiple vehicles. The garden wraps around the whole property, it's mainly laid to lawn with shrub borders with a stunning pond to the front. The large patio area to the rear is south east facing, ideal for alfresco dining in the warm summer evenings. There is a single garage with an up and over door.