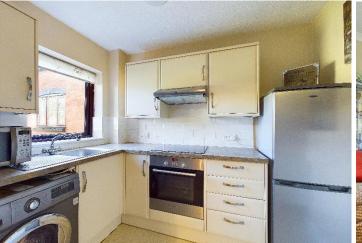

The property accommodation comprises of the following, entrance hallway, good sized living room / diner leading with a nice view over looking to local park, a modern separate kitchen with waist height and eye level cupboards, double bedroom with built in wardrobes and a modern shower room with walk in shower.