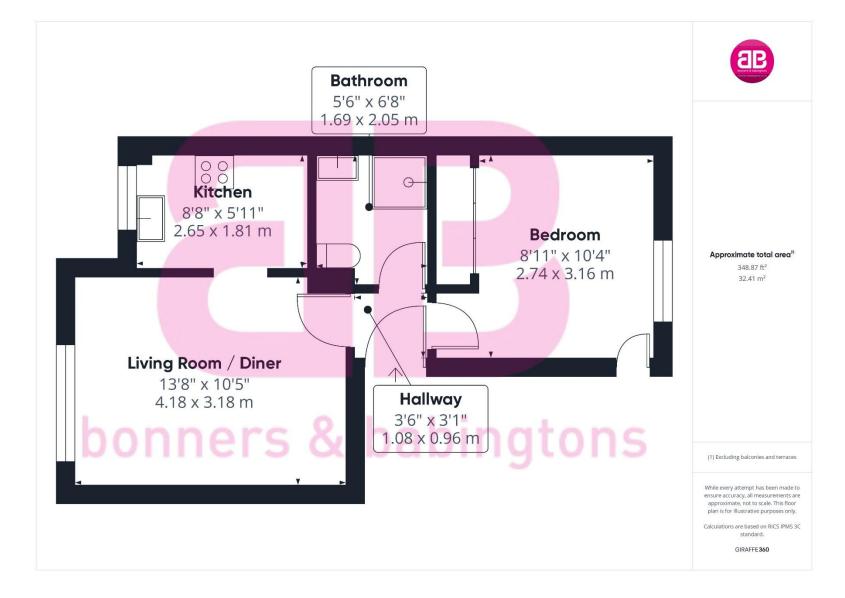

The property accommodation comprises of the following, entrance hallway, good sized living room / diner leading with a nice view over looking to local park, a modern separate kitchen with waist height and eye level cupboards, double bedroom with built in wardrobes and a modern shower room with walk in shower.