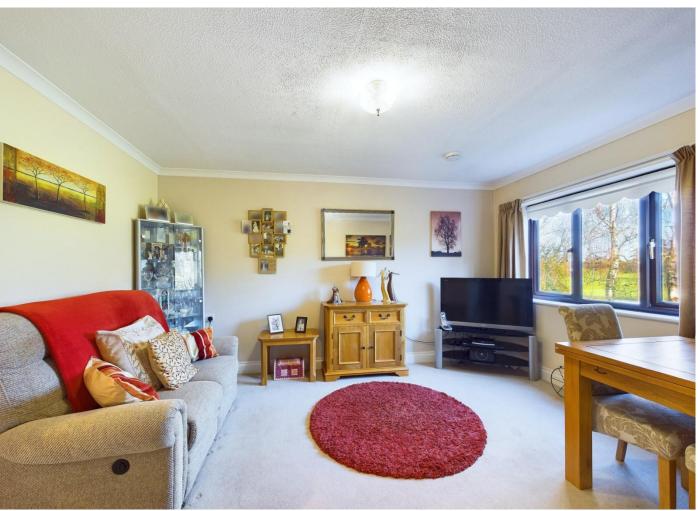

The property accommodation comprises of the following, entrance hallway, good sized living room / diner leading with a nice view over looking to local park, a modern separate kitchen with waist height and eye level cupboards, double bedroom with built in wardrobes and a modern shower room with walk in shower.