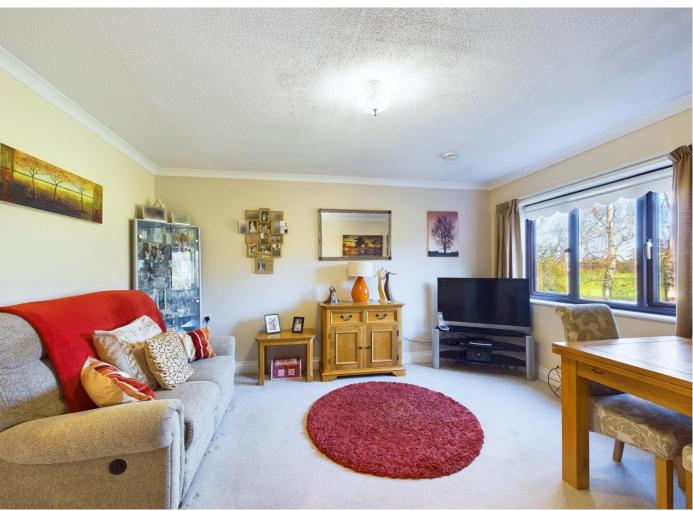

The property accommodation comprises of the following, entrance hallway, good sized living room / diner leading with a nice view over looking to local park, a modern separate kitchen with waist height and eye level cupboards, double bedroom with built in wardrobes and a modern shower room with walk in shower.