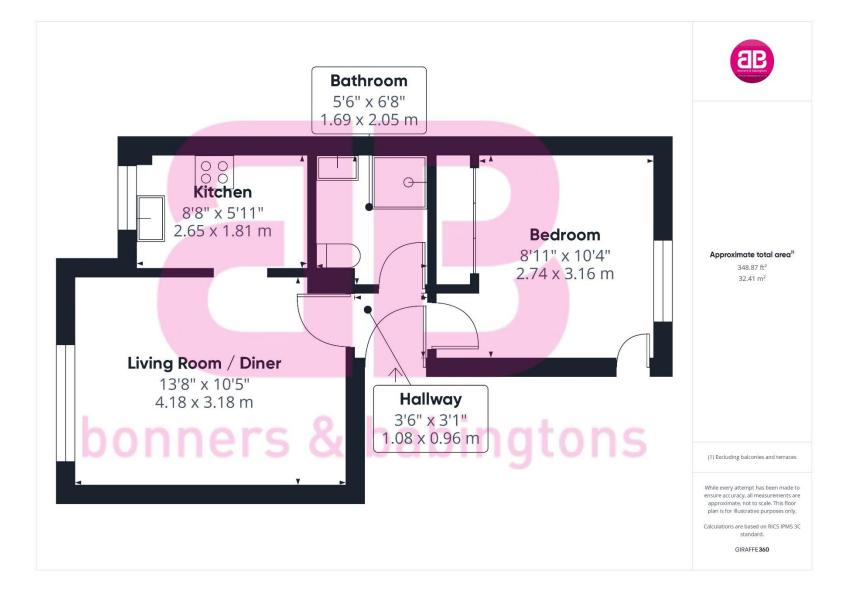

The property accommodation comprises of the following, entrance hallway, good sized living room / diner leading with a nice view over looking to local park, a modern separate kitchen with waist height and eye level cupboards, double bedroom with built in wardrobes and a modern shower room with walk in shower.