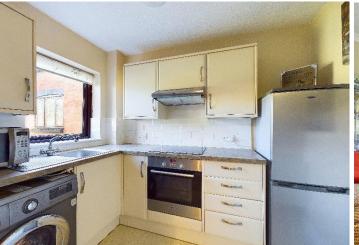

The property accommodation comprises of the following, entrance hallway, good sized living room / diner leading with a nice view over looking to local park, a modern separate kitchen with waist height and eye level cupboards, double bedroom with built in wardrobes and a modern shower room with walk in shower.