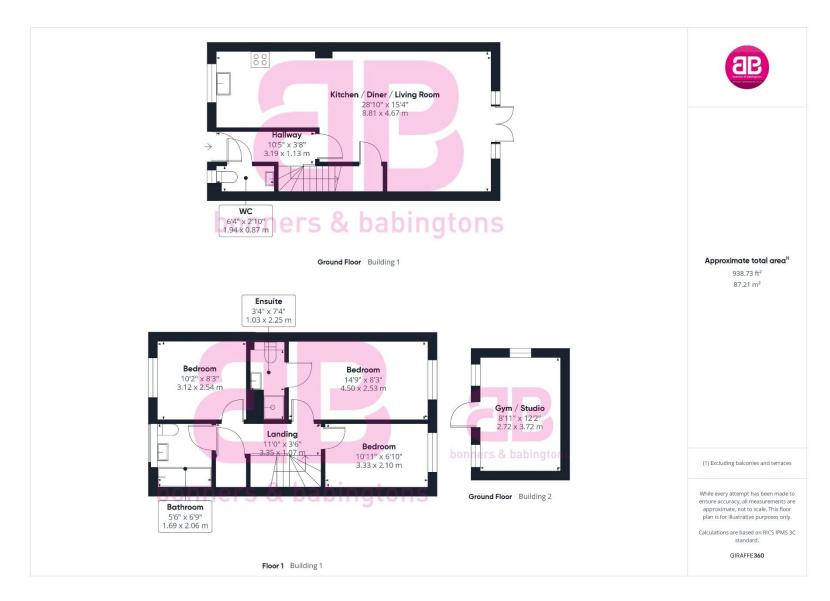

The property accommodation comprises of the following, entrance hallway with downstairs toilet flowing through to the modern, open plan kitchen / living area with storage cupboard and French doors opening to the rear garden. The kitchen is modern and benefits from waist height and eye level cupboards as well as fitted appliances including a fridge / freezer, dishwasher & washing machine.

Upstairs you will find a landing linking to a master bedroom with modern ensuite shower room, second double bedroom, further single bedroom and a modern family bathroom with bath and over head shower.

To the rear, French doors from the living area lead you out to a good sized, sunny, rear garden with patio area, perfect for alfresco dining during the summer months. There is also a purpose built, timber framed gym with power, which is an excellent space for anyone looking to keep fit from home. (Gym equipment NOT included) Alternatively this could also be used as a office. There is also rear access leading through to the car port and allocated parking with EV charging point.

To the front, there is a small front garden with path leading to the front door and ample visitor spaces if required.

Other notable features include, mains gas central heating system, double glazed windows throughout and loft storage space.