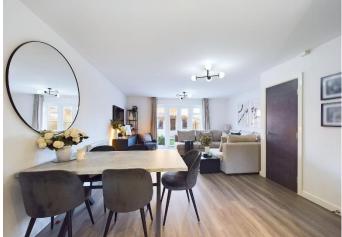

The property accommodation comprises of the following, entrance hallway with downstairs toilet flowing through to the modern, open plan kitchen / living area with storage cupboard and French doors opening to the rear garden. The kitchen is modern and benefits from waist height and eye level cupboards as well as fitted appliances including a fridge / freezer, dishwasher & washing machine.