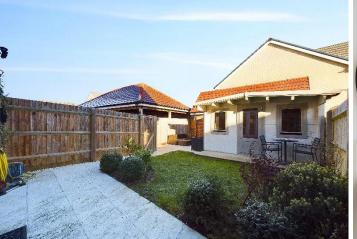

To the rear, French doors from the living area lead you out to a good sized, sunny, rear garden with patio area, perfect for alfresco dining during the summer months. There is also a purpose built, timber framed gym with power, which is an excellent space for anyone looking to keep fit from home. (Gym equipment NOT included) Alternatively this could also be used as a office. There is also rear access leading through to the car port and allocated parking with EV charging point.