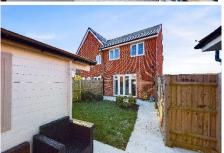

To the rear, French doors from the living area lead you out to a good sized, sunny, rear garden with patio area, perfect for alfresco dining during the summer months. There is also a purpose built, timber framed gym with power, which is an excellent space for anyone looking to keep fit from home. (Gym equipment NOT included) Alternatively this could also be used as a office. There is also rear access leading through to the car port and allocated parking with EV charging point.

To the front, there is a small front garden with path leading to the front door and ample visitor spaces if required.

Other notable features include, mains gas central heating system, double glazed windows throughout and loft storage space.