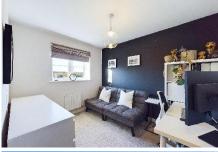

Upstairs you will find a landing linking to a master bedroom with modern ensuite shower room, second double bedroom, further single bedroom and a modern family bathroom with bath and over head shower.

To the rear, French doors from the living area lead you out to a good sized, sunny, rear garden with patio area, perfect for alfresco dining during the summer months. There is also a purpose built, timber framed gym with power, which is an excellent space for anyone looking to keep fit from home. (Gym equipment NOT included) Alternatively this could also be used as a office. There is also rear access leading through to the car port and allocated parking with EV charging point.