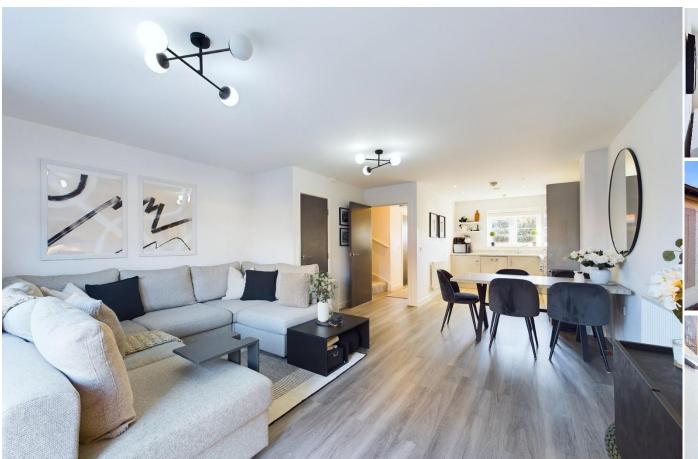

The property accommodation comprises of the following, entrance hallway with downstairs toilet flowing through to the modern, open plan kitchen / living area with storage cupboard and French doors opening to the rear garden. The kitchen is modern and benefits from waist height and eye level cupboards as well as fitted appliances including a fridge / freezer, dishwasher & washing machine.

To the rear, French doors from the living area lead you out to a good sized, sunny, rear garden with patio area, perfect for alfresco dining during the summer months. There is also a purpose built, timber framed gym with power, which is an excellent space for anyone looking to keep fit from home. (Gym equipment NOT included) Alternatively this could also be used as a office. There is also rear access leading through to the car port and allocated parking with EV charging point.