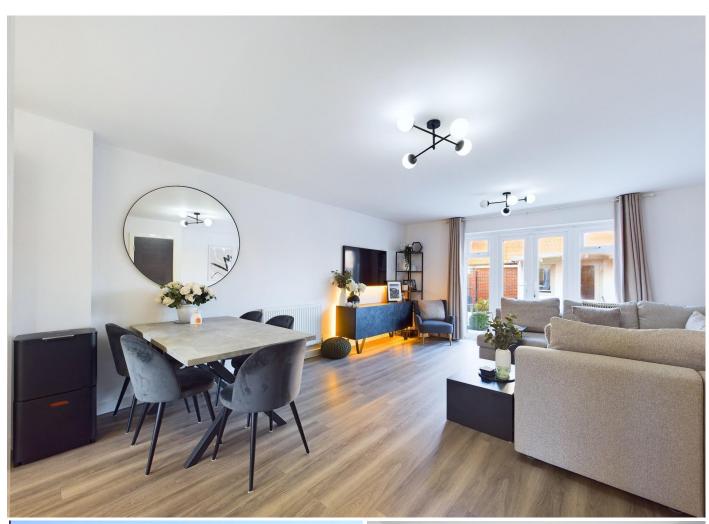

The property accommodation comprises of the following, entrance hallway with downstairs toilet flowing through to the modern, open plan kitchen / living area with storage cupboard and French doors opening to the rear garden. The kitchen is modern and benefits from waist height and eye level cupboards as well as fitted appliances including a fridge / freezer, dishwasher & washing machine.