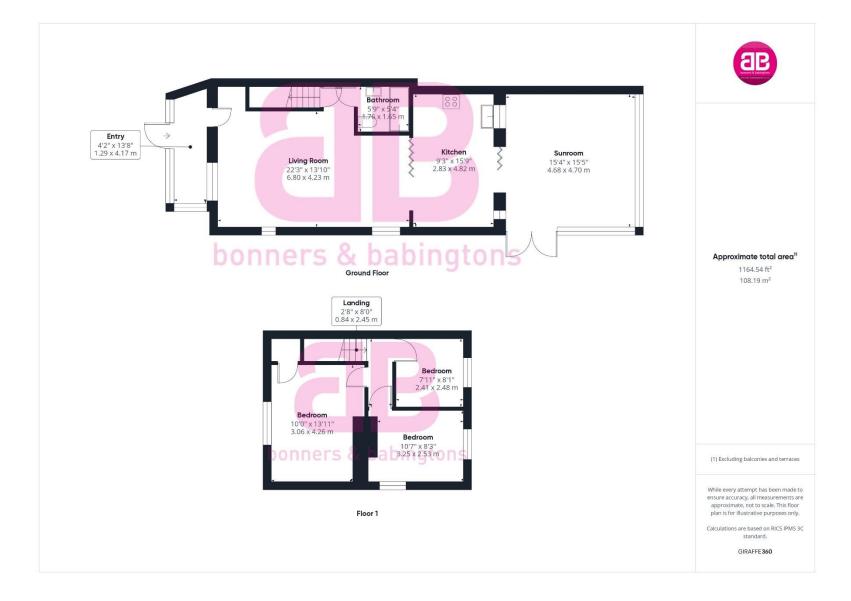

## GUIDE PRICE - £450,000

A 3 bedroom SEMI DETACHED HOME offering FLEXIBLE LIVING SPACE with LARGE PRIVATE REAR GARDEN situated in this SOUGHT AFTER VILLAGE. The property is in need of some updating.

The property consists of a front porch, ideal for shoes and coats, leading through to open plan living space. The spacious living room is dual aspect creating a light and airy room, it is semi open plan to the dining room with bifold doors which open up to the large conservatory. The family bathroom is on the ground floor with a bath, overhead shower and vanity sink.

Upstairs there are 3 bedrooms, two of which benefit from built in wardrobes.

Outside there is a good size, sunny rear garden, with a patio area ideal for alfresco dining in the summer months. To the front of the property, there is driveway parking for multiple vehicles.