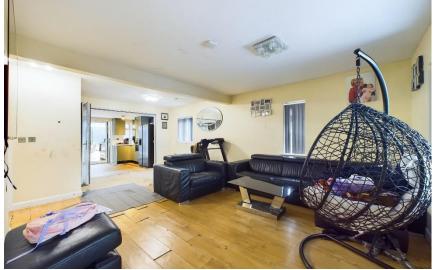

## GUIDE PRICE - £450,000

A 3 bedroom SEMI DETACHED HOME offering FLEXIBLE LIVING SPACE with LARGE PRIVATE REAR GARDEN situated in this SOUGHT AFTER VILLAGE. The property is in need of some updating.

The property consists of a front porch, ideal for shoes and coats, leading through to open plan living space. The spacious living room is dual aspect creating a light and airy room, it is semi open plan to the dining room with bifold doors which open up to the large conservatory. The family bathroom is on the ground floor with a bath, overhead shower and vanity sink.