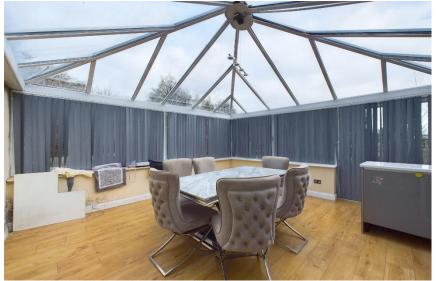

## GUIDE PRICE - £450,000

A 3 bedroom SEMI DETACHED HOME offering FLEXIBLE LIVING SPACE with LARGE PRIVATE REAR GARDEN situated in this SOUGHT AFTER VILLAGE. The property is in need of some updating.

The property consists of a front porch, ideal for shoes and coats, leading through to open plan living space. The spacious living room is dual aspect creating a light and airy room, it is semi open plan to the dining room with bifold doors which open up to the large conservatory. The family bathroom is on the ground floor with a bath, overhead shower and vanity sink.