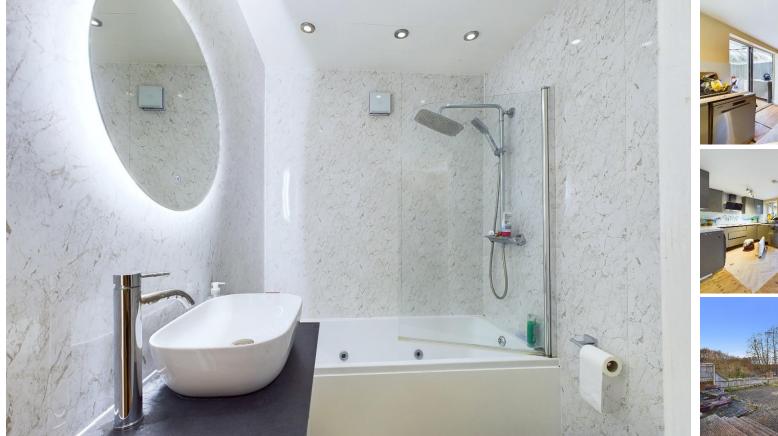

## GUIDE PRICE - £450,000

A 3 bedroom SEMI DETACHED HOME offering FLEXIBLE LIVING SPACE with LARGE PRIVATE REAR GARDEN situated in this SOUGHT AFTER VILLAGE. The property is in need of some updating.

The property consists of a front porch, ideal for shoes and coats, leading through to open plan living space. The spacious living room is dual aspect creating a light and airy room, it is semi open plan to the dining room with bifold doors which open up to the large conservatory. The family bathroom is on the ground floor with a bath, overhead shower and vanity sink.