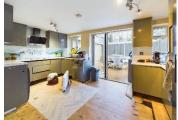

## GUIDE PRICE - £450,000

A 3 bedroom SEMI DETACHED HOME offering FLEXIBLE LIVING SPACE with LARGE PRIVATE REAR GARDEN situated in this SOUGHT AFTER VILLAGE. The property is in need of some updating.

The property consists of a front porch, ideal for shoes and coats, leading through to open plan living space. The spacious living room is dual aspect creating a light and airy room, it is semi open plan to the dining room with bifold doors which open up to the large conservatory. The family bathroom is on the ground floor with a bath, overhead shower and vanity sink.