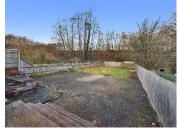

Upstairs there are 3 bedrooms, two of which benefit from built in wardrobes.

Outside there is a good size, sunny rear garden, with a patio area ideal for alfresco dining in the summer months. To the front of the property, there is driveway parking for multiple vehicles.