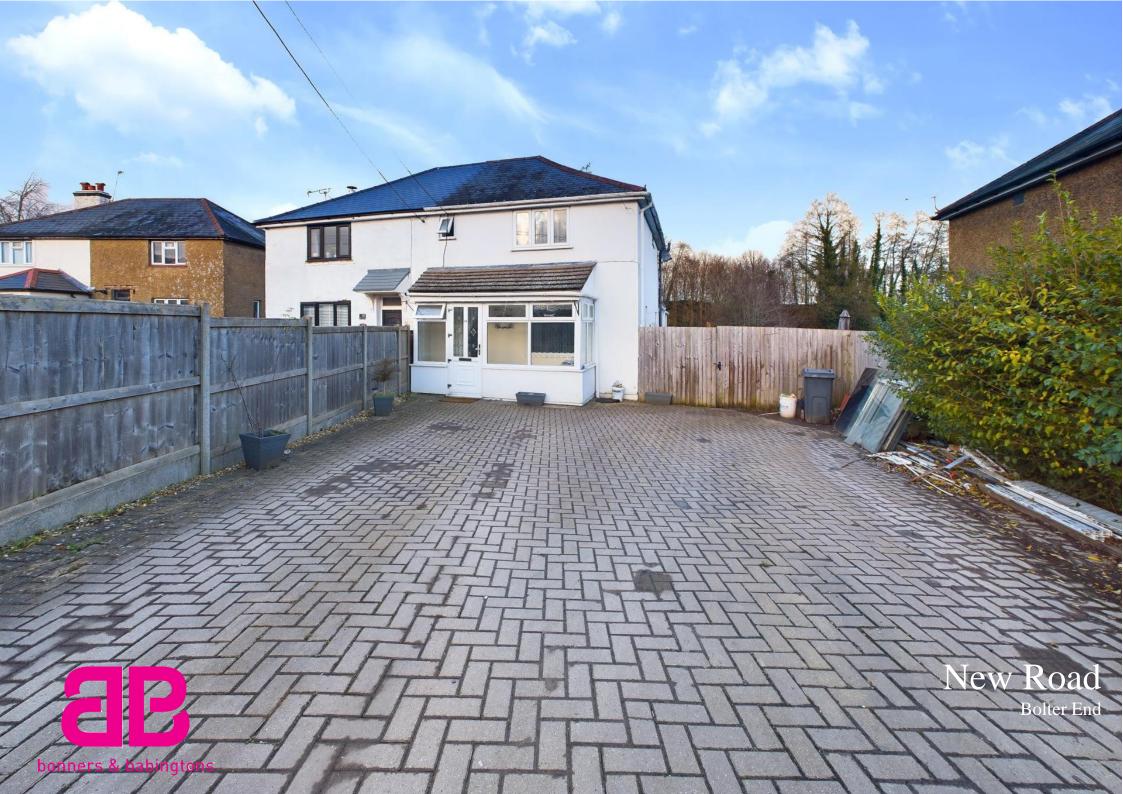

## GUIDE PRICE - £450,000

A 3 bedroom SEMI DETACHED HOME offering FLEXIBLE LIVING SPACE with LARGE PRIVATE REAR GARDEN situated in this SOUGHT AFTER VILLAGE. The property is in need of some updating.

The property consists of a front porch, ideal for shoes and coats, leading through to open plan living space. The spacious living room is dual aspect creating a light and airy room, it is semi open plan to the dining room with bifold doors which open up to the large conservatory. The family bathroom is on the ground floor with a bath, overhead shower and vanity sink.

Upstairs there are 3 bedrooms, two of which benefit from built in wardrobes.

Outside there is a good size, sunny rear garden, with a patio area ideal for alfresco dining in the summer months. To the front of the property, there is driveway parking for multiple vehicles.

Bolter End is a hamlet approximately 5 miles to the west of High Wycombe, and 5 miles to the North of Marlow. There is an abundance of walks and bridleways in the vicinity, and local hostelries and amenities are a short drive away in the village of Lane End. There are excellent rail links into London Marylebone from High Wycombe, and the M40 junction 4 and 5 are a 10 minute drive away.