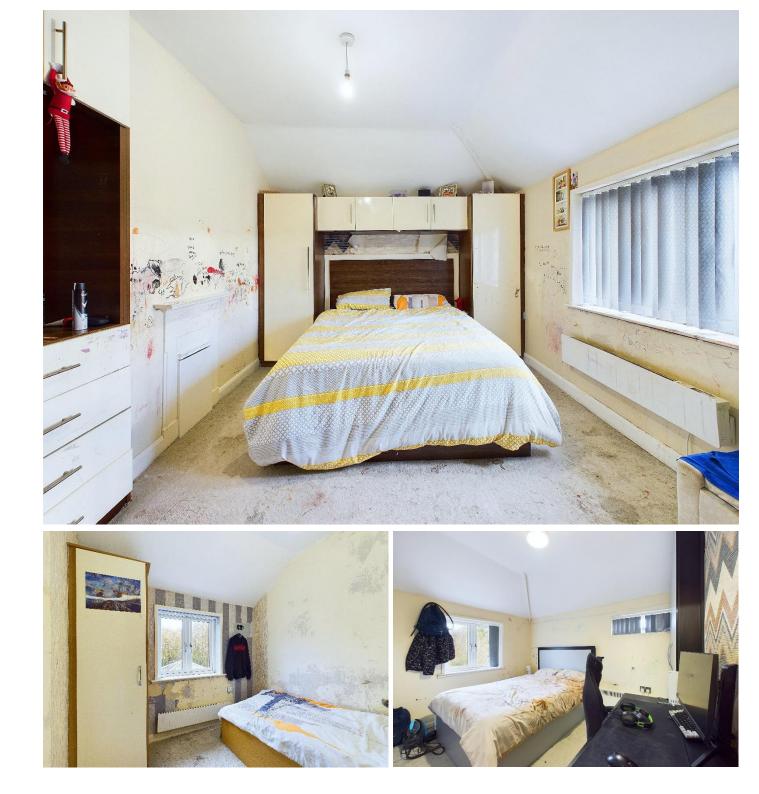

Upstairs there are 3 bedrooms, two of which benefit from built in wardrobes.

Outside there is a good size, sunny rear garden, with a patio area ideal for alfresco dining in the summer months. To the front of the property, there is driveway parking for multiple vehicles.