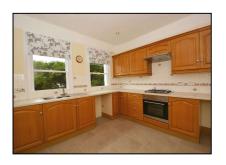

- FIRST FLOOR APARTMENT
- GARDEN AREA
- TERRACE

- GAS CENTRAL HEATING
- TOWN CENTRE LOCATION
- LARGE FITTED KITCHEN
- SPACIOUS LIVING ROOM

#### **Description**

A spacious two bedroom first floor apartment in the centre of the town which is close to all the amenities

Accommodation comprises of;

Entrance hall
Kitchen with appliances
Living room
Double bedroom
Further single bedroom
Bathroom with shower over the bath
Cloakroom