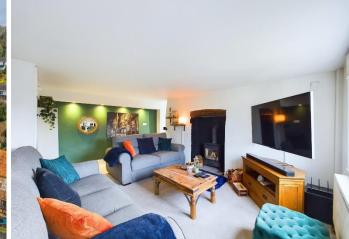

The property accommodation comprises of the following, a good sized living room with functioning wood burner, perfect for those cold winter evenings, a modern open plan kitchen / diner with French doors opening to the garden. The kitchen is well appointed, benefiting from waist height and eye level cupboards which are soft closing, Silestone quartz work surfaces and under cupboard lighting. The kitchen also has built in appliances which include a Neff oven, Fridge / freezer, dishwasher, Blanco induction hob and an extractor fan. Finally, there is a study / bedroom and a downstairs toilet.