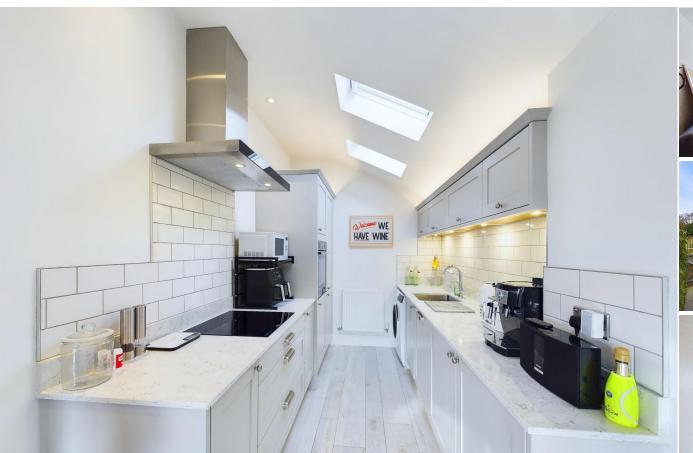

The property accommodation comprises of the following, a good sized living room with functioning wood burner, perfect for those cold winter evenings, a modern open plan kitchen / diner with French doors opening to the garden. The kitchen is well appointed, benefiting from waist height and eye level cupboards which are soft closing, Silestone quartz work surfaces and under cupboard lighting. The kitchen also has built in appliances which include a Neff oven, Fridge / freezer, dishwasher, Blanco induction hob and an extractor fan. Finally, there is a study / bedroom and a downstairs toilet.