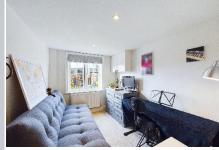

The property accommodation comprises of the following, a good sized living room with functioning wood burner, perfect for those cold winter evenings, a modern open plan kitchen / diner with French doors opening to the garden. The kitchen is well appointed, benefiting from waist height and eye level cupboards which are soft closing, Silestone quartz work surfaces and under cupboard lighting. The kitchen also has built in appliances which include a Neff oven, Fridge / freezer, dishwasher, Blanco induction hob and an extractor fan. Finally, there is a study / bedroom and a downstairs toilet.