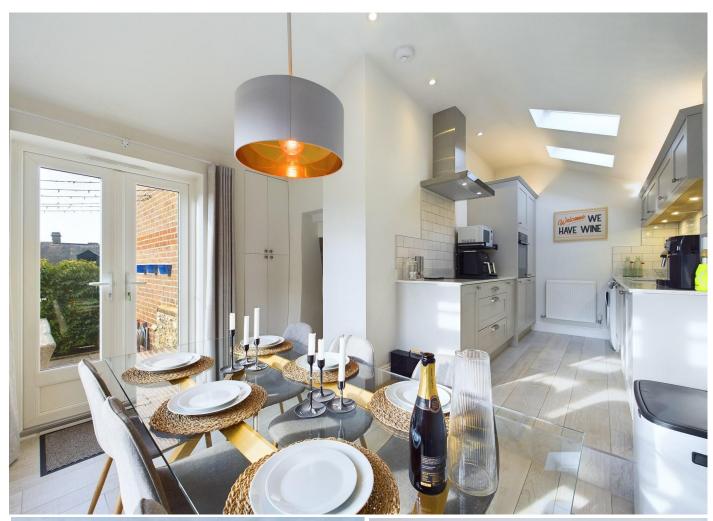

The property accommodation comprises of the following, a good sized living room with functioning wood burner, perfect for those cold winter evenings, a modern open plan kitchen / diner with French doors opening to the garden. The kitchen is well appointed, benefiting from waist height and eye level cupboards which are soft closing, Silestone quartz work surfaces and under cupboard lighting. The kitchen also has built in appliances which include a Neff oven, Fridge / freezer, dishwasher, Blanco induction hob and an extractor fan. Finally, there is a study / bedroom and a downstairs toilet.