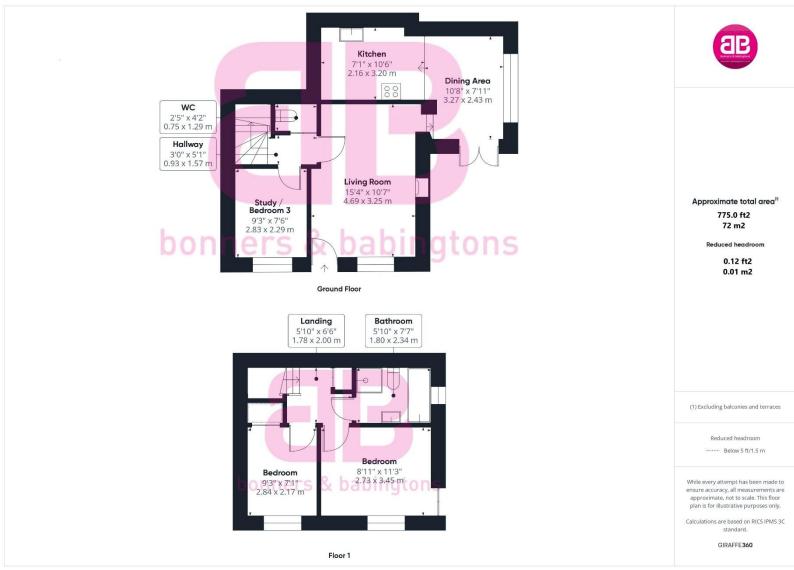

The property accommodation comprises of the following, a good sized living room with functioning wood burner, perfect for those cold winter evenings, a modern open plan kitchen / diner with French doors opening to the garden. The kitchen is well appointed, benefiting from waist height and eye level cupboards which are soft closing, Silestone quartz work surfaces and under cupboard lighting. The kitchen also has built in appliances which include a Neff oven, Fridge / freezer, dishwasher, Blanco induction hob and an extractor fan. Finally, there is a study / bedroom and a downstairs toilet.

Upstairs you will find a landing linking to two good sized double bedrooms, both with views over looking the Chilterns countryside and a family bathroom with bath and separate shower.

Outside there is a south facing cottage style garden with BBQ and storage areas, perfect for alfresco dining during the summer months. There is also on street parking for two cars.