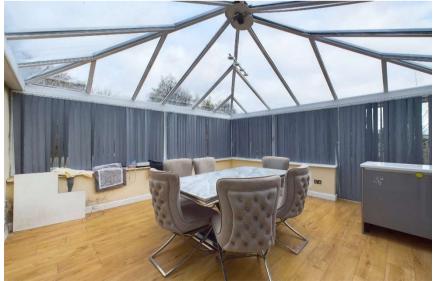

## GUIDE PRICE - £430,000

A 3 bedroom SEMI DETACHED HOME offering FLEXIBLE LIVING SPACE with LARGE PRIVATE REAR GARDEN situated in this SOUGHT AFTER VILLAGE. The property is in need of some updating.

The property consists of a front porch, ideal for shoes and coats, leading through to open plan living space. The spacious living room is dual aspect creating a light and airy room, it is semi open plan to the dining room with bifold doors which open up to the large conservatory. The family bathroom is on the ground floor with a bath, overhead shower and vanity sink.