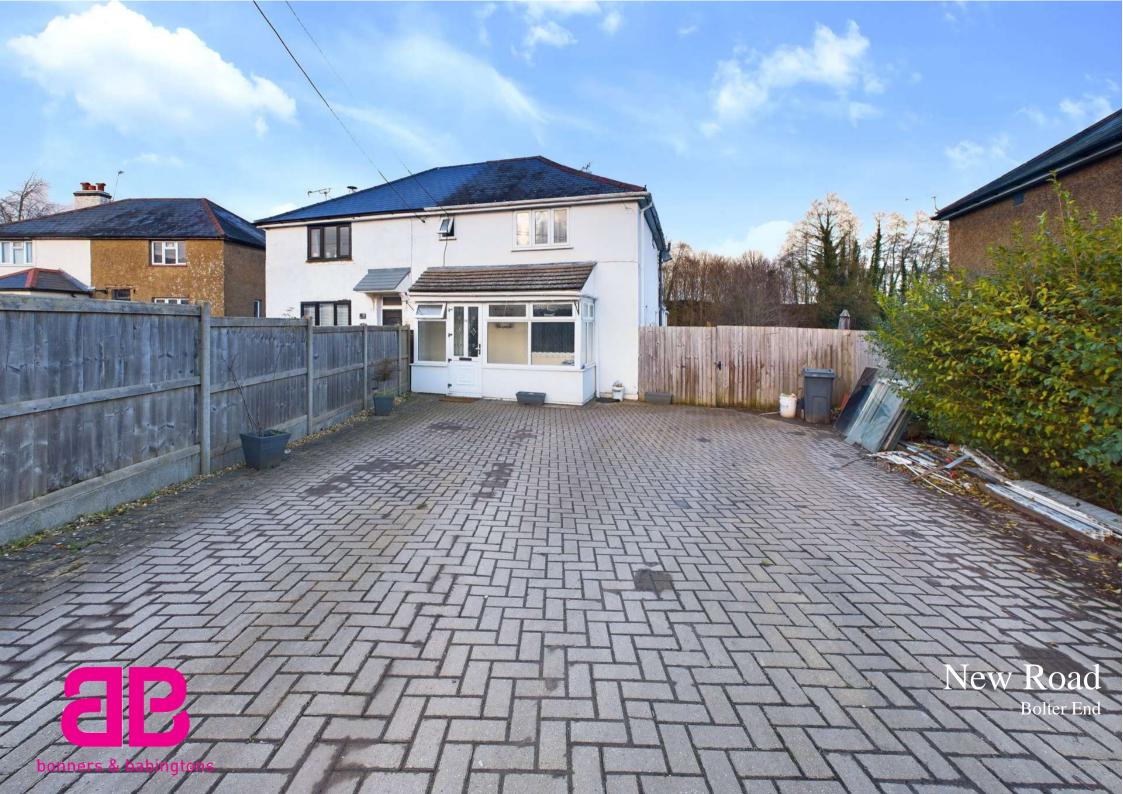

## GUIDE PRICE - £430,000

A 3 bedroom SEMI DETACHED HOME offering FLEXIBLE LIVING SPACE with LARGE PRIVATE REAR GARDEN situated in this SOUGHT AFTER VILLAGE. The property is in need of some updating.

The property consists of a front porch, ideal for shoes and coats, leading through to open plan living space. The spacious living room is dual aspect creating a light and airy room, it is semi open plan to the dining room with bifold doors which open up to the large conservatory. The family bathroom is on the ground floor with a bath, overhead shower and vanity sink.

Upstairs there are 3 bedrooms, two of which benefit from built in wardrobes.

Outside there is a good size, sunny rear garden, with a patio area ideal for alfresco dining in the summer months. To the front of the property, there is driveway parking for multiple vehicles.

Bolter End is a hamlet approximately 5 miles to the west of High Wycombe, and 5 miles to the North of Marlow. There is an abundance of walks and bridleways in the vicinity, and local hostelries and amenities are a short drive away in the village of Lane End. There are excellent rail links into London Marylebone from High Wycombe, and the M40 junction 4 and 5 are a 10 minute drive away.