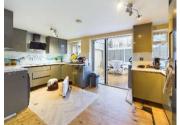

## GUIDE PRICE - £430,000

A 3 bedroom SEMI DETACHED HOME offering FLEXIBLE LIVING SPACE with LARGE PRIVATE REAR GARDEN situated in this SOUGHT AFTER VILLAGE. The property is in need of some updating.

The property consists of a front porch, ideal for shoes and coats, leading through to open plan living space. The spacious living room is dual aspect creating a light and airy room, it is semi open plan to the dining room with bifold doors which open up to the large conservatory. The family bathroom is on the ground floor with a bath, overhead shower and vanity sink.