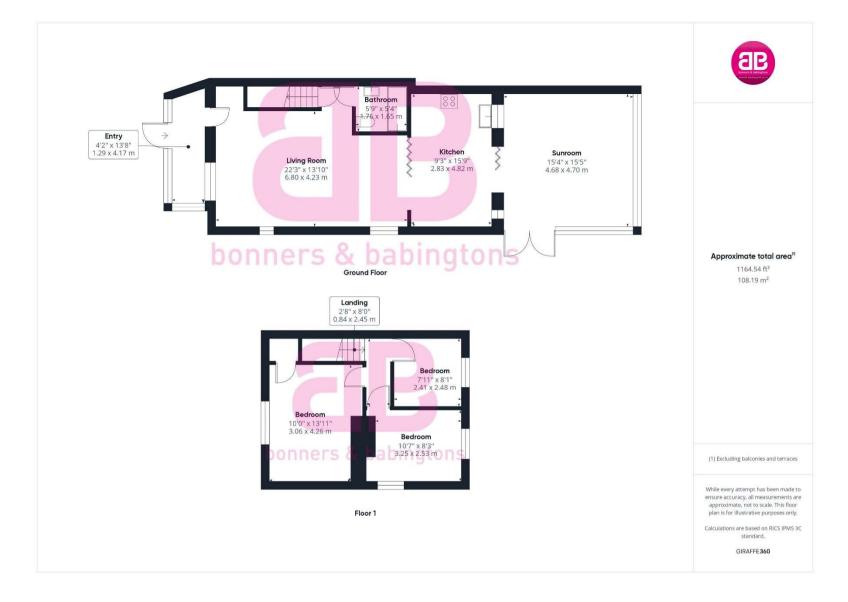

## GUIDE PRICE - £430,000

A 3 bedroom SEMI DETACHED HOME offering FLEXIBLE LIVING SPACE with LARGE PRIVATE REAR GARDEN situated in this SOUGHT AFTER VILLAGE. The property is in need of some updating.

The property consists of a front porch, ideal for shoes and coats, leading through to open plan living space. The spacious living room is dual aspect creating a light and airy room, it is semi open plan to the dining room with bifold doors which open up to the large conservatory. The family bathroom is on the ground floor with a bath, overhead shower and vanity sink.

Upstairs there are 3 bedrooms, two of which benefit from built in wardrobes.

Outside there is a good size, sunny rear garden, with a patio area ideal for alfresco dining in the summer months. To the front of the property, there is driveway parking for multiple vehicles.