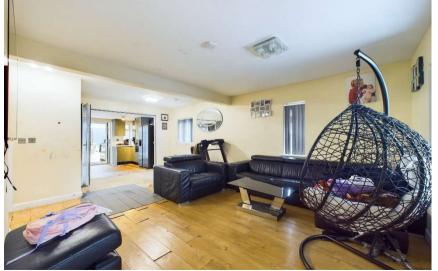

## GUIDE PRICE - £430,000

A 3 bedroom SEMI DETACHED HOME offering FLEXIBLE LIVING SPACE with LARGE PRIVATE REAR GARDEN situated in this SOUGHT AFTER VILLAGE. The property is in need of some updating.

The property consists of a front porch, ideal for shoes and coats, leading through to open plan living space. The spacious living room is dual aspect creating a light and airy room, it is semi open plan to the dining room with bifold doors which open up to the large conservatory. The family bathroom is on the ground floor with a bath, overhead shower and vanity sink.