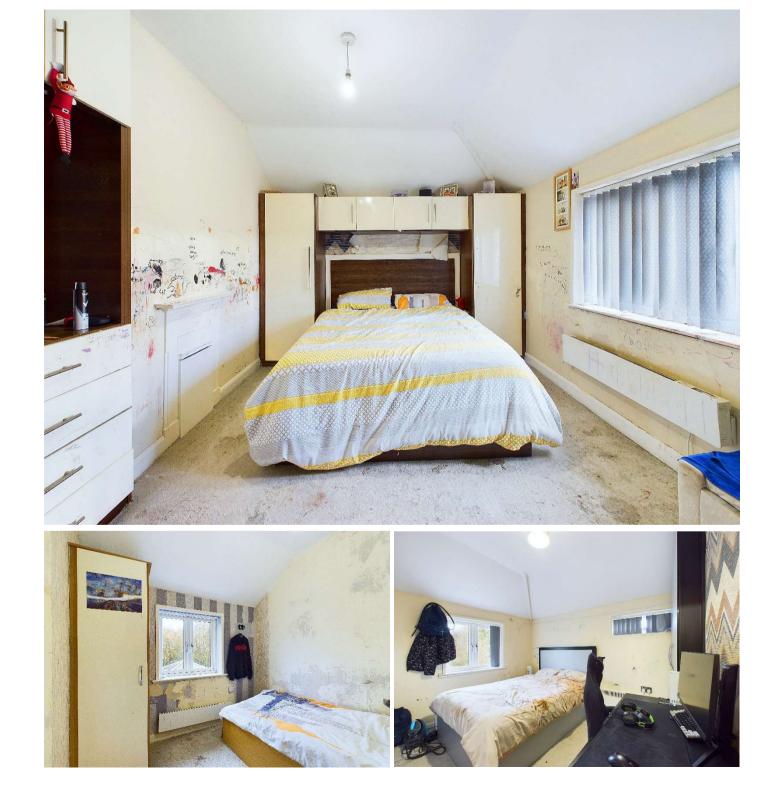

Upstairs there are 3 bedrooms, two of which benefit from built in wardrobes.

Outside there is a good size, sunny rear garden, with a patio area ideal for alfresco dining in the summer months. To the front of the property, there is driveway parking for multiple vehicles.