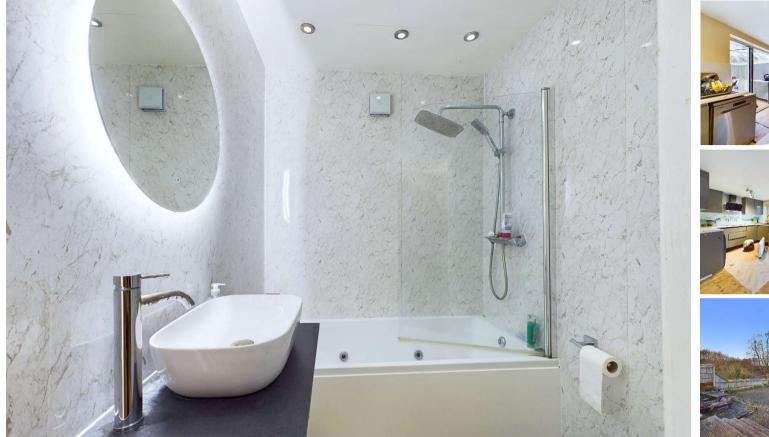

## GUIDE PRICE - £430,000

A 3 bedroom SEMI DETACHED HOME offering FLEXIBLE LIVING SPACE with LARGE PRIVATE REAR GARDEN situated in this SOUGHT AFTER VILLAGE. The property is in need of some updating.

The property consists of a front porch, ideal for shoes and coats, leading through to open plan living space. The spacious living room is dual aspect creating a light and airy room, it is semi open plan to the dining room with bifold doors which open up to the large conservatory. The family bathroom is on the ground floor with a bath, overhead shower and vanity sink.