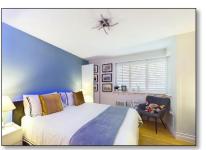

Entrance hallway
Open-plan lounge with balcony to rear
Kitchen with all appliances included
Double bedroom with space for wardrobes
White bathroom suite with shower over bath
Gas central heating (Underfloor throughout)