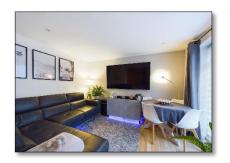

Entrance hallway
Open-plan lounge with balcony to rear
Kitchen with all appliances included
Double bedroom with space for wardrobes
White bathroom suite with shower over bath
Gas central heating (Underfloor throughout)