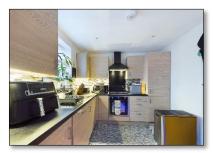

Entrance hallway
Open-plan lounge with balcony to rear
Kitchen with all appliances included
Double bedroom with space for wardrobes
White bathroom suite with shower over bath
Gas central heating (Underfloor throughout)