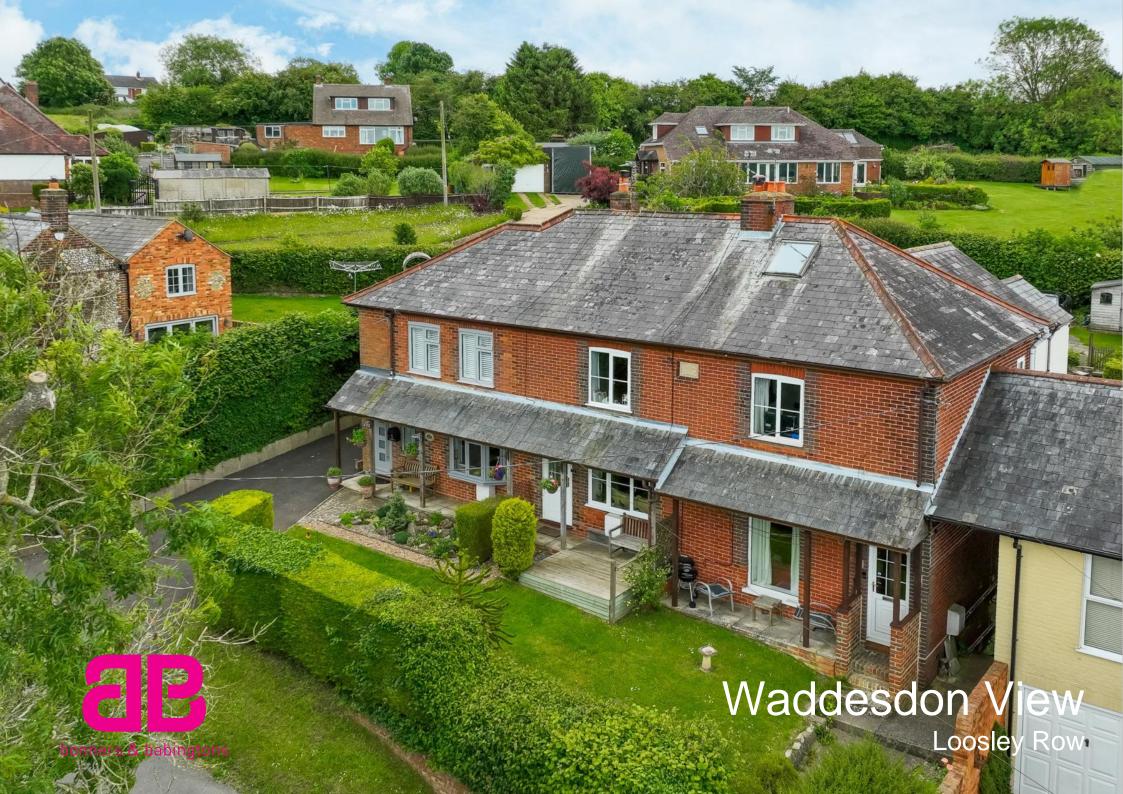

# Waddesdon View Loosley Row Buckinghamshire HP27 0NT

### Guide Price - £500,000

A beautifully presented three bedroom period home positioned on an elevated plot with stunning countryside views over the Chiltern Hills. The property is located within the highly sought after village of Loosley Row which is renowned for its countryside walks and beautiful countryside views.

To the front, a gated pathway leads you up to the porch and cute terrace area. Many of the neighbours have extended the porch so they can sit and enjoy the beautiful views and sun sets that this property has to offer. There is also side access leading through to the rear garden.