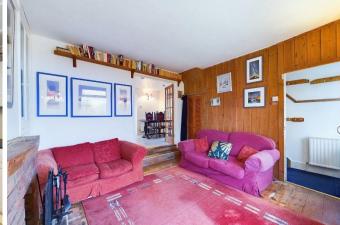

The property accommodation comprises of the following, entrance hallway linking through to a living room with open fire place flowing through to the good sized open plan kitchen / dining area with downstairs cloak room and door leading to the rear garden. The kitchen is modern and well appointed, benefiting from waist height and eye level cupboards and window looking out to the rear garden.