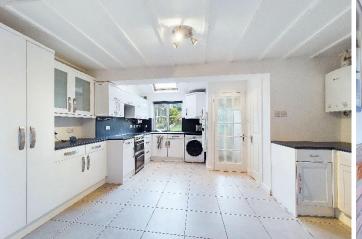

The property accommodation comprises of the following, entrance hallway linking through to a living room with open fire place flowing through to the good sized open plan kitchen / dining area with downstairs cloak room and door leading to the rear garden. The kitchen is modern and well appointed, benefiting from waist height and eye level cupboards and window looking out to the rear garden.