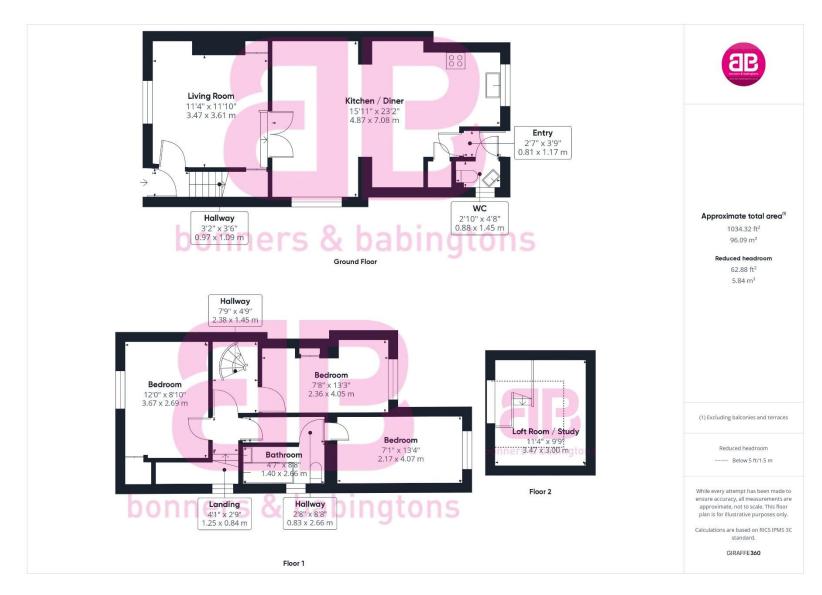

The property accommodation comprises of the following, entrance hallway linking through to a living room with open fire place flowing through to the good sized open plan kitchen / dining area with downstairs cloak room and door leading to the rear garden. The kitchen is modern and well appointed, benefiting from waist height and eye level cupboards and window looking out to the rear garden.

Upstairs there are three good sized double bedrooms, one with stunning views over the local Chilterns countryside and a modern family bathroom with bath and over head shower. The loft space has been partially converted by the current owner and can be accessed via a spiral staircase. This room is currently being used as a study but essentially this is a loft room.

To the rear, a door from the kitchen leads you out to a sunny rear garden, with patio area perfect for alfresco dining during the summer months. There is also a shed with power and a small gate that leads to the parking area at the back. The cottage has two allocated parking spaces.