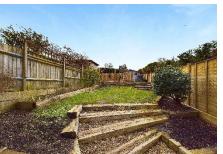

To the rear, a door from the kitchen leads you out to a sunny rear garden, with patio area perfect for alfresco dining during the summer months. There is also a shed with power and a small gate that leads to the parking area at the back. The cottage has two allocated parking spaces.