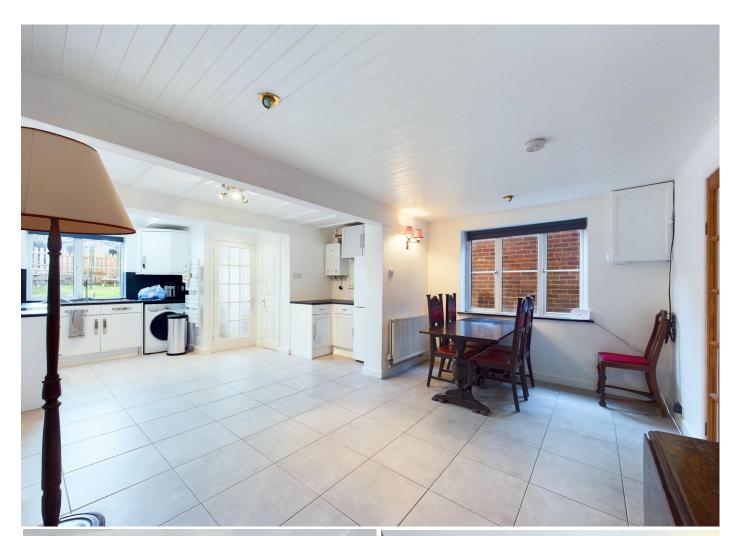

The property accommodation comprises of the following, entrance hallway linking through to a living room with open fire place flowing through to the good sized open plan kitchen / dining area with downstairs cloak room and door leading to the rear garden. The kitchen is modern and well appointed, benefiting from waist height and eye level cupboards and window looking out to the rear garden.