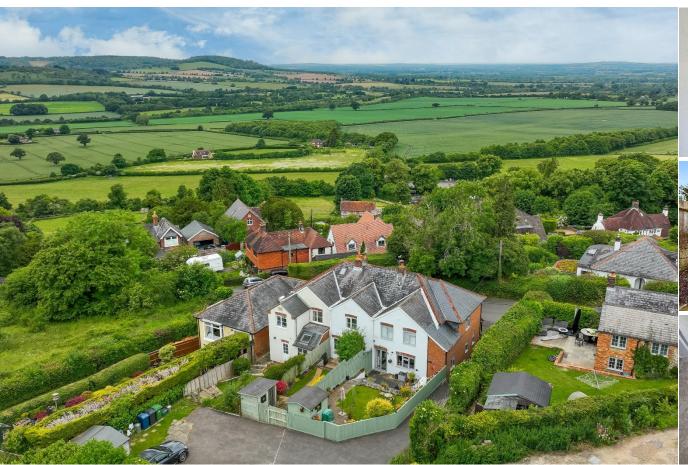

# Waddesdon View Loosley Row Buckinghamshire HP27 0NT

### Guide Price - £500,000

A beautifully presented three bedroom period home positioned on an elevated plot with stunning countryside views over the Chiltern Hills. The property is located within the highly sought after village of Loosley Row which is renowned for its countryside walks and beautiful countryside views.

To the front, a gated pathway leads you up to the porch and cute terrace area. Many of the neighbours have extended the porch so they can sit and enjoy the beautiful views and sun sets that this property has to offer. There is also side access leading through to the rear garden.

#### Loosley Row

Loosley Row is an appealing and sought after village less than two miles to the South East of Princes Risborough, itself a favoured location with a range of daily shops and leisure facilities including a Tesco supermarket and Marks & Spencer food hall. The local primary school in adjacent Lacey Green is highly regarded and the area provides both excellent state schools in High Wycombe as well as private schooling. Princes Risborough station provides a main line rail service to London (Marylebone - 35 minutes) and the midlands. M40 (junction 6) is within 6 miles.

Loosley Row is located in the heart of the Chilterns and is well known for `The Ridgeway` and its beautiful countryside walks. The Village is also within close proximity of the `Chiltern Cycle way` which is a 170 mile circular route passing around the Chilterns `Area Of Outstanding Beauty`.