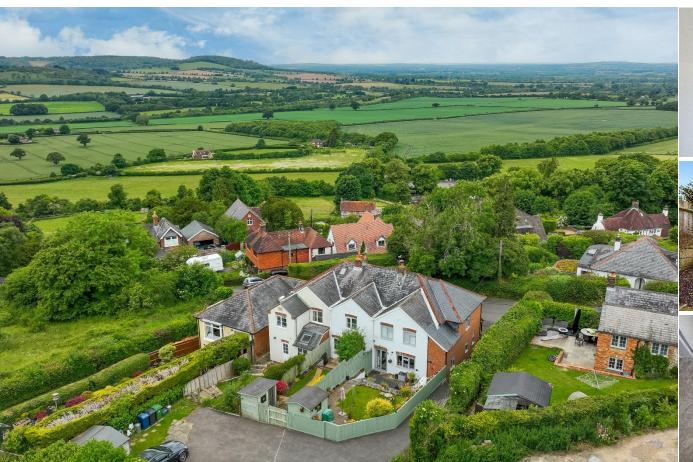

Upstairs there are three good sized double bedrooms, one with stunning views over the local Chilterns countryside and a modern family bathroom with bath and over head shower. The loft space was converted by the current owner and can be accessed via a spiral staircase. This room is now used as a study area, perfect for anyone who works from home.