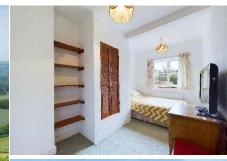

To the rear, a door from the kitchen leads you out to a sunny rear garden, with patio area perfect for alfresco dining during the summer months. There is also a shed with power and a small gate that leads to the parking area at the back. The cottage has two allocated parking spaces.