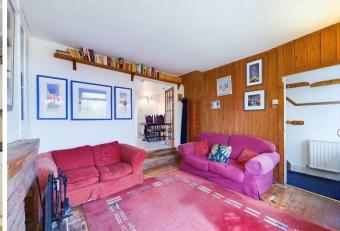

The property accommodation comprises of the following, entrance hallway linking through to a living room with open fire place flowing through to the good sized open plan kitchen / dining area with downstairs cloak room and door leading to the rear garden. The kitchen is modern and well appointed, benefiting from waist height and eye level cupboards and window looking out to the rear garden.