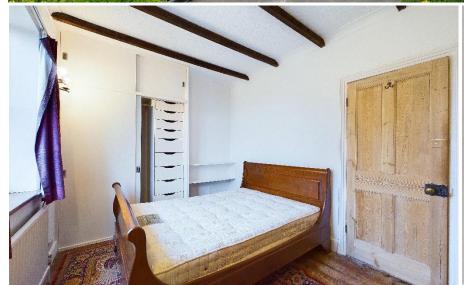

Upstairs there are three good sized double bedrooms, one with stunning views over the local Chilterns countryside and a modern family bathroom with bath and over head shower. The loft space was converted by the current owner and can be accessed via a spiral staircase. This room is now used as a study area, perfect for anyone who works from home.

Other notable features include, mains gas central heating system (Newly installed boiler) and double glazed windows throughout.

NO UPPER CHAIN!