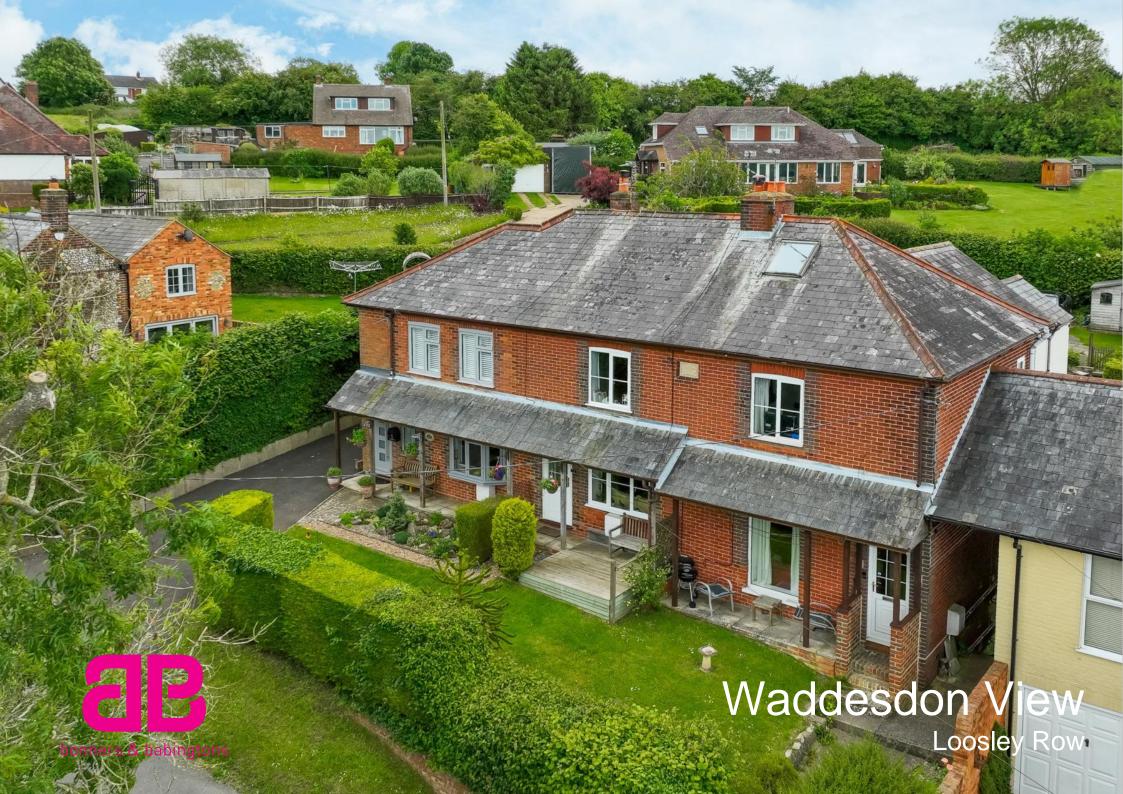

# Waddesdon View Loosley Row Buckinghamshire HP27 0NT

## Offers Over - £525,000

A beautifully presented three bedroom period home positioned on an elevated plot with stunning countryside views over the Chiltern Hills. The property is located within the highly sought after village of Loosley Row which is renowned for its countryside walks and beautiful countryside views.

To the front, a gated pathway leads you up to the porch and cute terrace area. Many of the neighbours have extended the porch so they can sit and enjoy the beautiful views and sun sets that this property has to offer. There is also side access leading through to the rear garden.