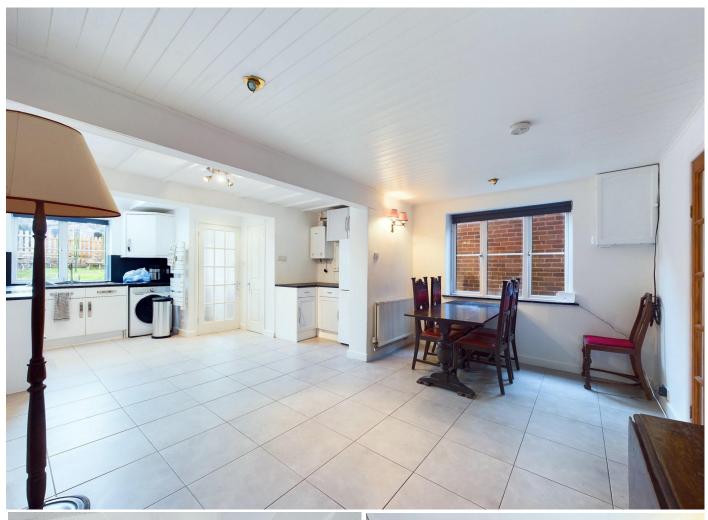

The property accommodation comprises of the following, entrance hallway linking through to a living room with open fire place flowing through to the good sized open plan kitchen / dining area with downstairs cloak room and door leading to the rear garden. The kitchen is modern and well appointed, benefiting from waist height and eye level cupboards and window looking out to the rear garden.