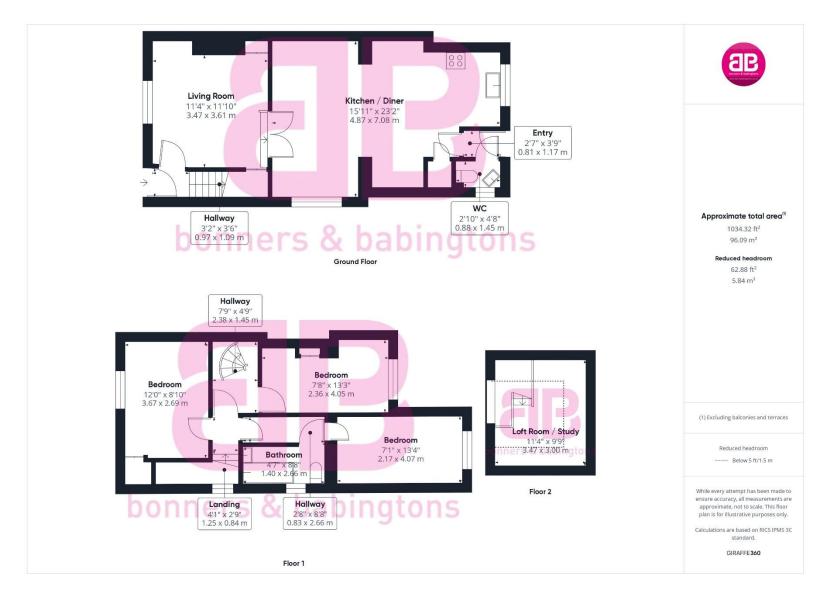

The property accommodation comprises of the following, entrance hallway linking through to a living room with open fire place flowing through to the good sized open plan kitchen / dining area with downstairs cloak room and door leading to the rear garden. The kitchen is modern and well appointed, benefiting from waist height and eye level cupboards and window looking out to the rear garden.

Upstairs there are three good sized double bedrooms, one with stunning views over the local Chilterns countryside and a modern family bathroom with bath and over head shower. The loft space was converted by the current owner and can be accessed via a spiral staircase. This room is now used as a study area, perfect for anyone who works from home.

To the rear, a door from the kitchen leads you out to a sunny rear garden, with patio area perfect for alfresco dining during the summer months. There is also a shed with power and a small gate that leads to the parking area at the back. The cottage has two allocated parking spaces.