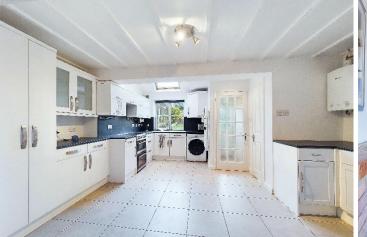

The property accommodation comprises of the following, entrance hallway linking through to a living room with open fire place flowing through to the good sized open plan kitchen / dining area with downstairs cloak room and door leading to the rear garden. The kitchen is modern and well appointed, benefiting from waist height and eye level cupboards and window looking out to the rear garden.