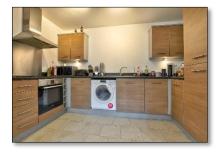

The accommodation comprises:

Entrance hall
Fitted kitchen with integrated appliances
Living room
Main bedroom with doors to a south facing balcony
Second bedroom
Bathroom with shower over bath

The property further benefits from allocated covered parking, communal gardens and underfloor heating.