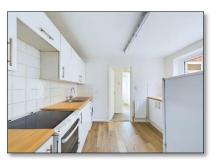

## **Description**

A recently decorated and carpeted, spacious three bedroom apartment located in the heart of the town centre.

Entrance hall

The accommodation comprises:

Entrance hall
Kitchen with appliances
Living room
Large double bedroom
Two further double bedrooms
Bathroom with shower over bath

#### **Terms**

12-month tenancy agreement Unfurnished No smokers please White goods included