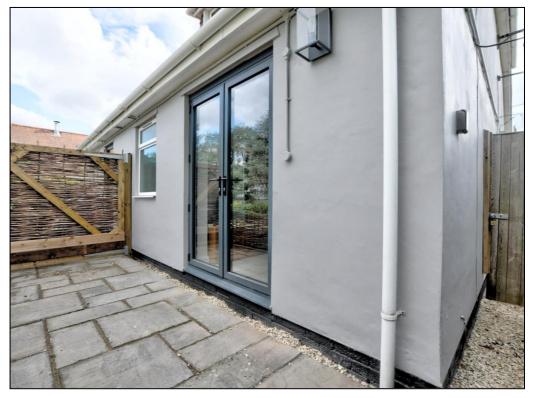

# **Description**

A one bedroom self contained annex with own bathroom and separate lounge and kitchen.

The accommodation comprises;

Living/dining room Kitchen Double bedroom Modern shower room

The property further benefits from a patio area with views over the valley and parking for 1 car.