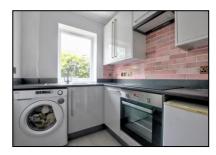

# **Description**

A one bedroom self contained annex with own bathroom and separate lounge and kitchen.

The accommodation comprises;

Living/dining room Kitchen Double bedroom Modern shower room

The property further benefits from a patio area with views over the valley and parking for 1 car.