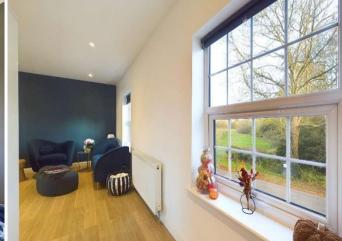

Upon entering the apartment, you are greeted by a light and airy entrance hall, 'open plan' kitchen/living room with integrated appliances with space for dining and perfect for entertaining guests or relaxing after a long day. The room is filled with natural light with a double aspect, creating a warm and inviting atmosphere. The neutral contemporary decor allows for personalisation and the addition of your own personal touch. The apartment well-proportioned two double boasts bedrooms, both with bespoke fitted wardrobes and a modern shower room. Outside there is allocated parking for one car, a communal garden and further visitors space. The property also benefits from gas central heating and UPVC double glazing.