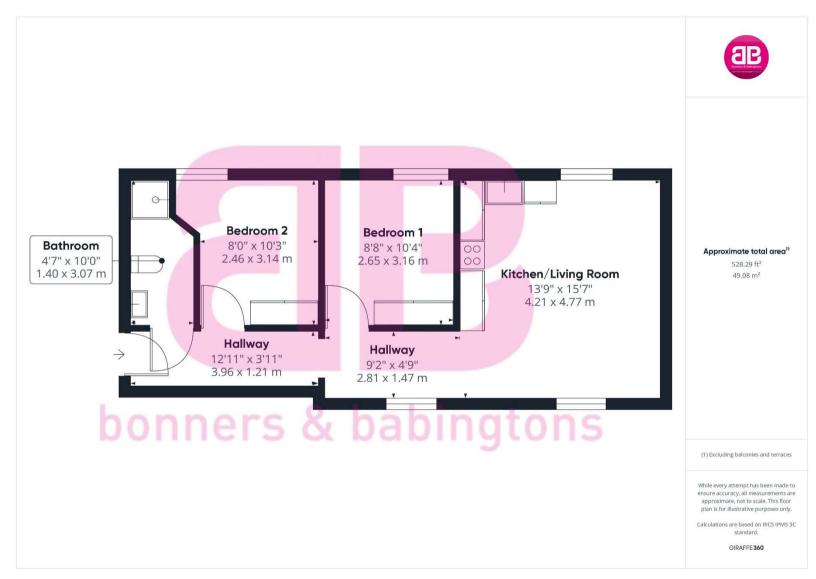

Upon entering the apartment, you are greeted by a light and airy entrance hall, 'open plan' kitchen/living room with integrated appliances with space for dining and perfect for entertaining guests or relaxing after a long day. The room is filled with natural light with a double aspect, creating a warm and inviting atmosphere. The neutral contemporary decor allows for personalisation and the addition of your own personal touch. The apartment well-proportioned two double boasts bedrooms, both with bespoke fitted wardrobes and a modern shower room. Outside there is allocated parking for one car, a communal garden and further visitors space. The property also benefits from gas central heating and UPVC double glazing.