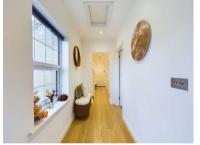

Upon entering the apartment, you are greeted by a light and airy entrance hall, 'open plan' kitchen/living room with integrated appliances with space for dining and perfect for entertaining guests or relaxing after a long day. The room is filled with natural light with a double aspect, creating a warm and inviting atmosphere. The neutral contemporary decor allows for personalisation and the addition of your own personal touch. The apartment well-proportioned two double boasts bedrooms, both with bespoke fitted wardrobes and a modern shower room. Outside there is allocated parking for one car, a communal garden and further visitors space. The property also benefits from gas central heating and UPVC double glazing.