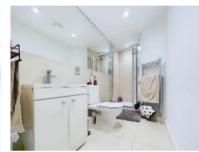

Upon entering the apartment, you are greeted by a light and airy entrance hall, 'open plan' kitchen/living room with integrated appliances with space for dining and perfect for entertaining guests or relaxing after a long day. The room is filled with natural light with a double aspect, creating a warm and inviting atmosphere. The neutral contemporary decor allows for personalisation and the addition of your own personal touch. The apartment well-proportioned two double boasts bedrooms, both with bespoke fitted wardrobes and a modern shower room. Outside there is allocated parking for one car, a communal garden and further visitors space. The property also benefits from gas central heating and UPVC double glazing.