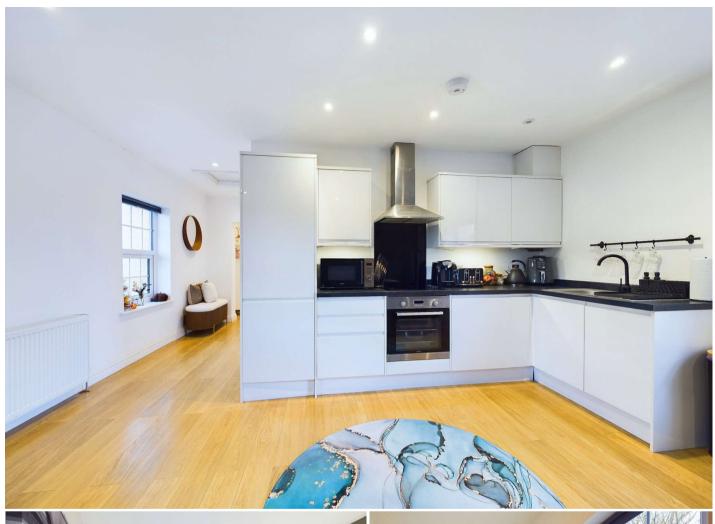

Upon entering the apartment, you are greeted by a light and airy entrance hall, 'open plan' kitchen/living room with integrated appliances with space for dining and perfect for entertaining guests or relaxing after a long day. The room is filled with natural light with a double aspect, creating a warm and inviting atmosphere. The neutral contemporary decor allows for personalisation and the addition of your own personal touch. The apartment well-proportioned two double boasts bedrooms, both with bespoke fitted wardrobes and a modern shower room. Outside there is allocated parking for one car, a communal garden and further visitors space. The property also benefits from gas central heating and UPVC double glazing.