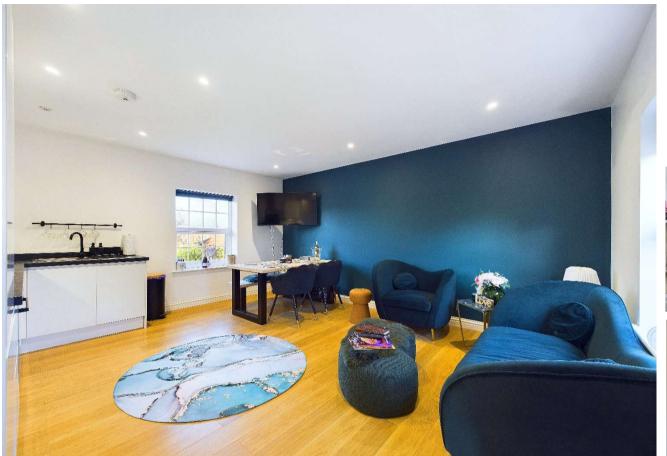

Upon entering the apartment, you are greeted by a light and airy entrance hall, 'open plan' kitchen/living room with integrated appliances with space for dining and perfect for entertaining guests or relaxing after a long day. The room is filled with natural light with a double aspect, creating a warm and inviting atmosphere. The neutral contemporary decor allows for personalisation and the addition of your own personal touch. The apartment well-proportioned two double boasts bedrooms, both with bespoke fitted wardrobes and a modern shower room. Outside there is allocated parking for one car, a communal garden and further visitors space. The property also benefits from gas central heating and UPVC double glazing.