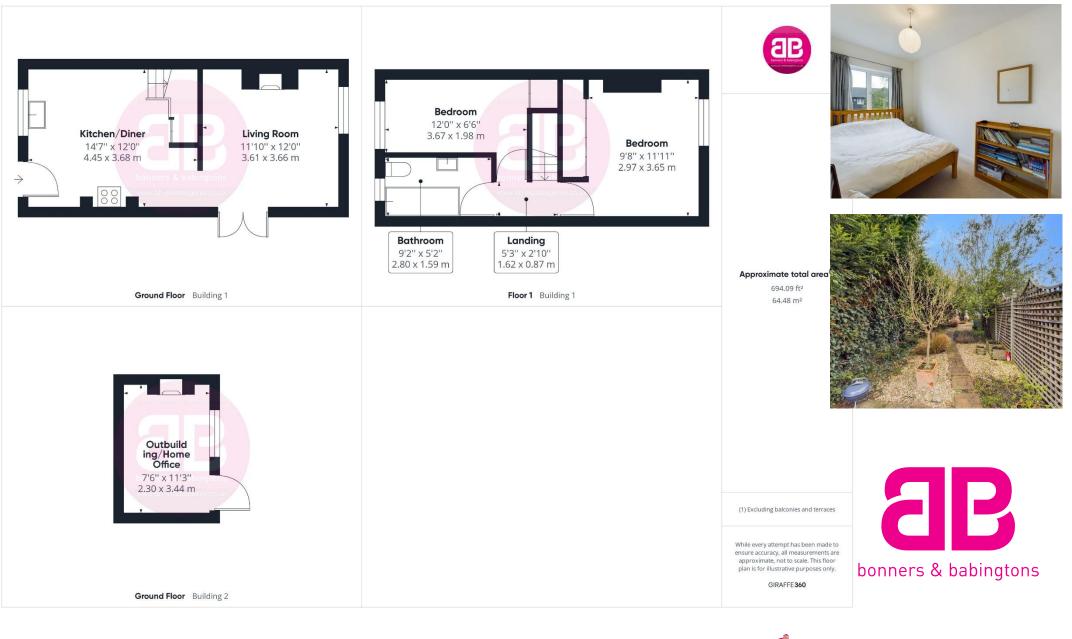

Wycombe Road Marlow Buckinghamshire SL7 3HU

- Tenure: Freehold
- Price Guide: £450,000
- Local Authority: BCC
- EPC Rating: D
- Council Tax Band: D

This delightful character end terrace cottage is ideally situated within a short level walk of Marlow Town Centre, doctors and train station. The accommodation comprises lounge with fireplace (not tested), kitchen/diner, two bedrooms and a first floor bathroom. To the side of the cottage there is a gated courtyard and this could be used as off road parking or provides potential to extend (STPP). The larger than average rear garden benefits from a good degree of privacy and has a south easterly aspect. At the end of the garden is a brick built out building ideal as a home office/hobbies room. The property is offered for sale with NO ONWARD CHAIN and there is a right of way across the rear of the cottage.

Situated in a short LEVEL WALK of Marlow High Street and amenities is this CHARMING two bedroom end terrace CHARACTER COTTAGE with kitchen/diner, first floor bathroom, HOME OFFICE at the end of the enclosed rear garden, potential for DRIVEWAY PARKING and NO ONWARD CHAIN.