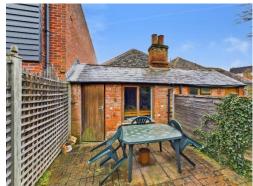

Wycombe Road Marlow Buckinghamshire SL7 3HU

- Tenure: Freehold
- Price Guide: £450,000
- Local Authority: BCC
- EPC Rating: D
- Council Tax Band: D

This delightful character end terrace cottage is ideally situated within a short level walk of Marlow Town Centre, doctors and train station. The accommodation comprises lounge with fireplace (not tested), kitchen/diner, two bedrooms and a first floor bathroom. To the side of the cottage there is a gated courtyard and this could be used as off road parking or provides potential to extend (STPP). The larger than average rear garden benefits from a good degree of privacy and has a south easterly aspect. At the end of the garden is a brick built out building ideal as a home office/hobbies room. The property is offered for sale with NO ONWARD CHAIN and there is a right of way across the rear of the cottage.