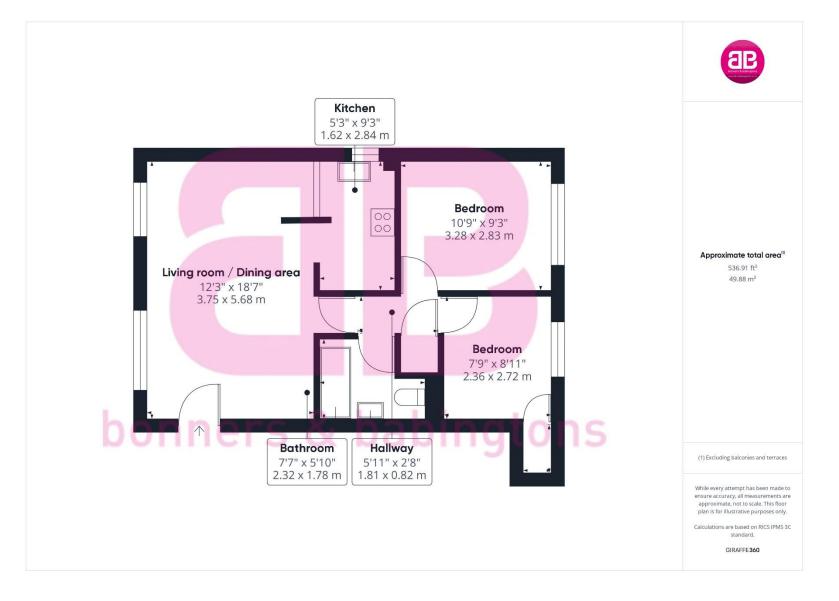

The property accommodation comprises of the following, communal entrance hallway, open plan living area flowing through to the newly fitted kitchen benefiting from waist height and eye level cupboards, fitted appliances and a built in breakfast bar. The bathroom has been recently fitted now benefiting from a bath with over head power shower and heated towel rail. There are also two further good sized bedrooms one with a fitted wardrobe.