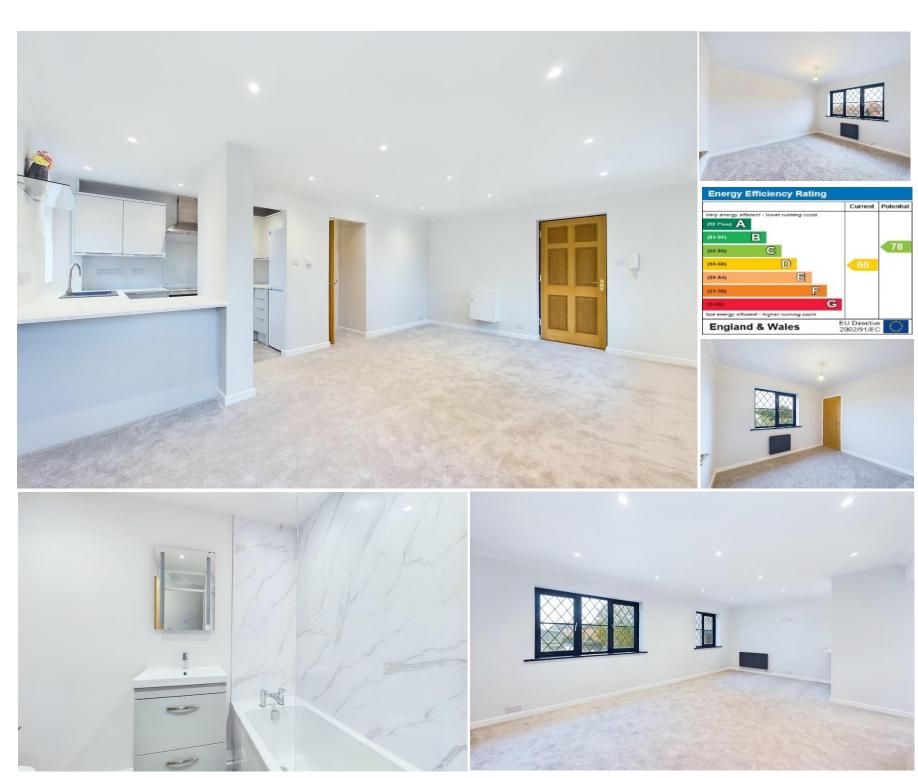

The property accommodation comprises of the following, communal entrance hallway, open plan living area flowing through to the newly fitted kitchen benefiting from waist height and eye level cupboards, fitted appliances and a built in breakfast bar. The bathroom has been recently fitted now benefiting from a bath with over head power shower and heated towel rail. There are also two further good sized bedrooms one with a fitted wardrobe.

# EPC RATING – D

Council Tax Band - C