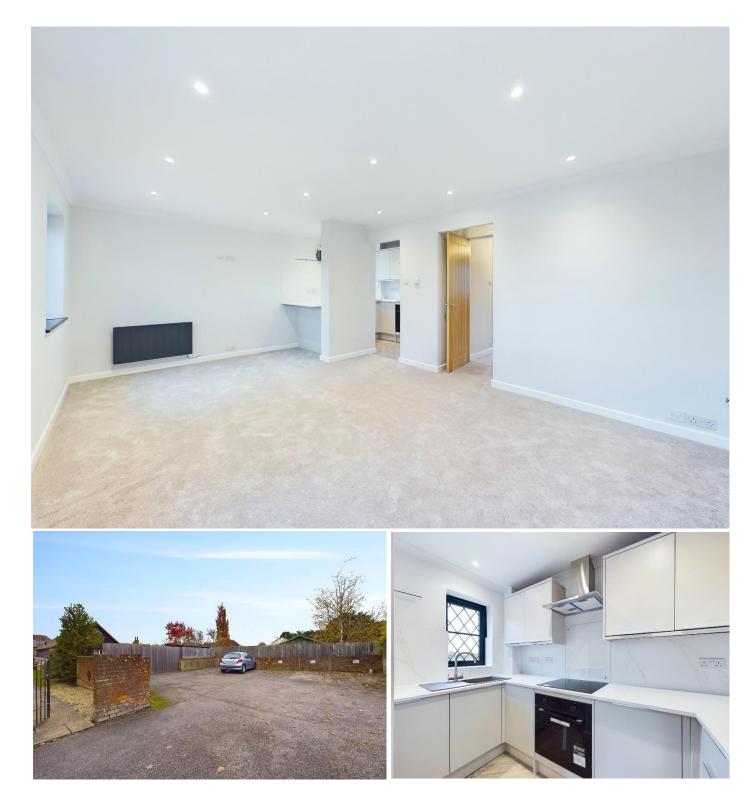

The property accommodation comprises of the following, communal entrance hallway, open plan living area flowing through to the newly fitted kitchen benefiting from waist height and eye level cupboards, fitted appliances and a built in breakfast bar. The bathroom has been recently fitted now benefiting from a bath with over head power shower and heated towel rail. There are also two further good sized bedrooms one with a fitted wardrobe.

Outside there is a communal garden as well as an allocated parking space.

Other notable features include, electric heating system, double glazed windows throughout and loft storage space.

The lease has been recently extended to 99 years.