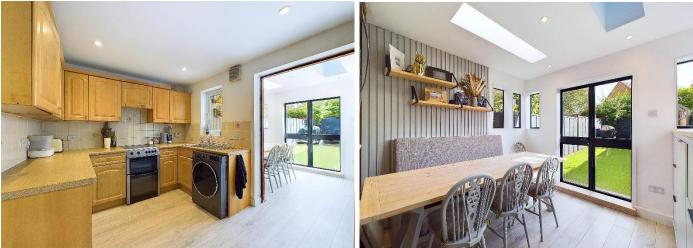

The property accommodation comprises of the following, good sized living room with bespoke fitted TV unit and understairs cupboards, a kitchen benefiting from waist height & eye level cupboards flowing through to the dining room with French doors opening to the sunny rear garden.

Upstairs you will find a landing linking to two good sized double bedrooms, both with built in wardrobes and a recently updated family bathroom with bath and over head shower.

To the rear, French doors from the dining area lead you out to a good sized, sunny rear garden which is low maintenance mainly laid with astro-turf and a patio area at the top of the garden, perfect for alfresco dining on those warm summer evenings.