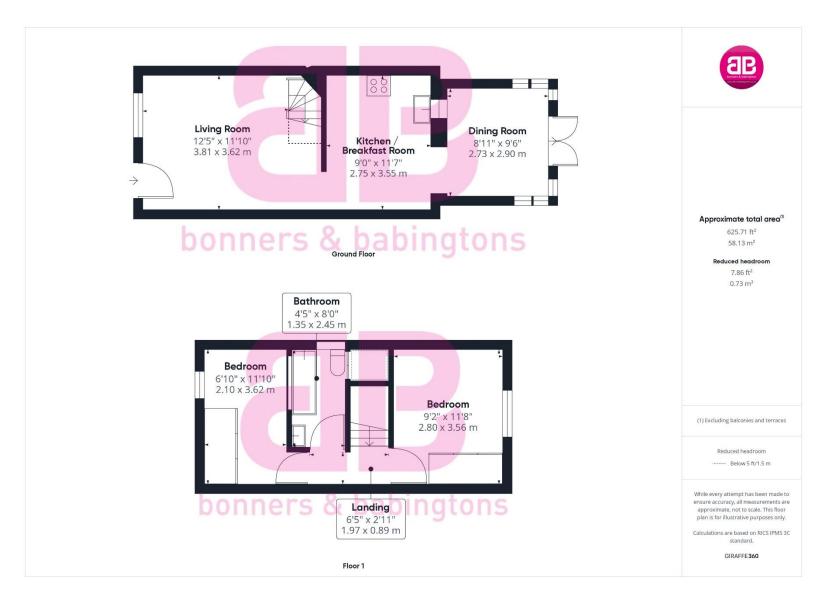

The property accommodation comprises of the following, good sized living room with bespoke fitted TV unit and understairs cupboards, a kitchen benefiting from waist height & eye level cupboards flowing through to the dining room with French doors opening to the sunny rear garden.

Upstairs you will find a landing linking to two good sized double bedrooms, both with built in wardrobes and a recently updated family bathroom with bath and over head shower.

To the rear, French doors from the dining area lead you out to a good sized, sunny rear garden which is low maintenance mainly laid with astro-turf and a patio area at the top of the garden, perfect for alfresco dining on those warm summer evenings.