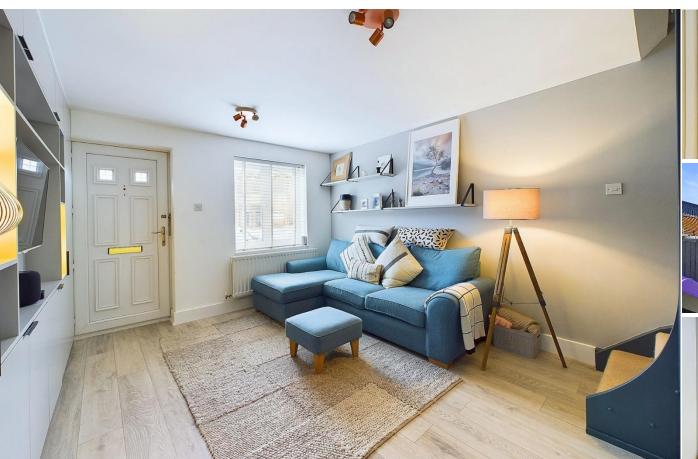

The property accommodation comprises of the following, good sized living room with bespoke fitted TV unit and understairs cupboards, a kitchen benefiting from waist height & eye level cupboards flowing through to the dining room with French doors opening to the sunny rear garden.