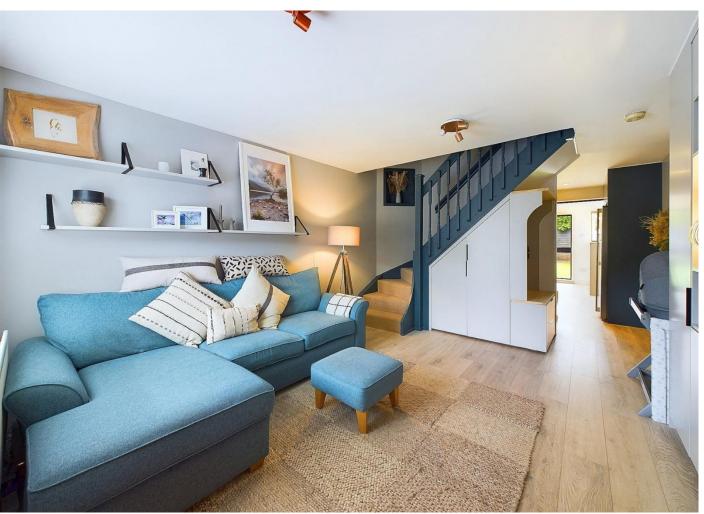

The property accommodation comprises of the following, good sized living room with bespoke fitted TV unit and understairs cupboards, a kitchen benefiting from waist height & eye level cupboards flowing through to the dining room with French doors opening to the sunny rear garden.