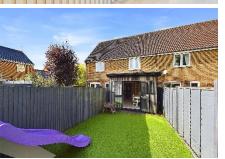

Upstairs you will find a landing linking to two good sized double bedrooms, both with built in wardrobes and a recently updated family bathroom with bath and over head shower.

To the rear, French doors from the dining area lead you out to a good sized, sunny rear garden which is low maintenance mainly laid with astro-turf and a patio area at the top of the garden, perfect for alfresco dining on those warm summer evenings.