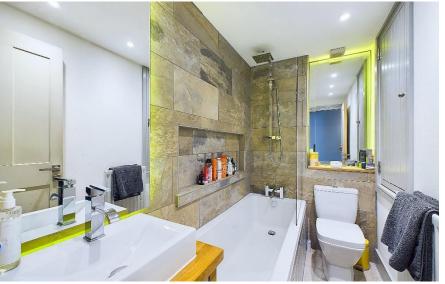

Upstairs you will find a landing linking to two good sized double bedrooms, both with built in wardrobes and a recently updated family bathroom with bath and over head shower.

To the rear, French doors from the dining area lead you out to a good sized, sunny rear garden which is low maintenance mainly laid with astro-turf and a patio area at the top of the garden, perfect for alfresco dining on those warm summer evenings.