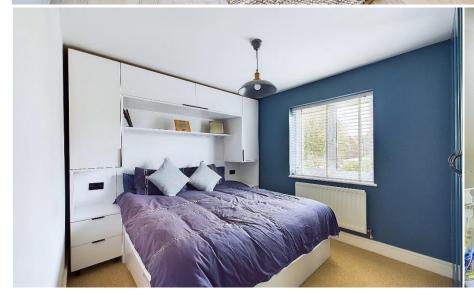

Upstairs you will find a landing linking to two good sized double bedrooms, both with built in wardrobes and a recently updated family bathroom with bath and over head shower.

To the rear, French doors from the dining area lead you out to a good sized, sunny rear garden which is low maintenance mainly laid with astro-turf and a patio area at the top of the garden, perfect for alfresco dining on those warm summer evenings.