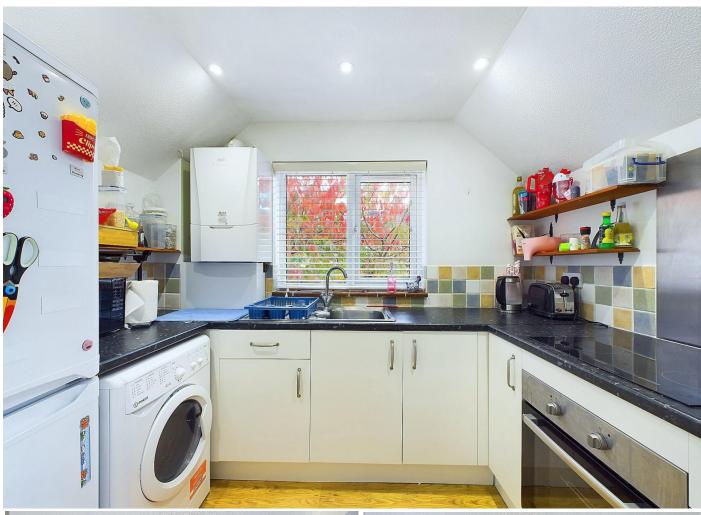

The property accommodation comprises of the following, an entrance hallway linking to a good sized, light and airy living room, a modern separate kitchen with built in electric oven and electric hob, a double bedroom with built in wardrobes and a modern bathroom with bath and over head shower.