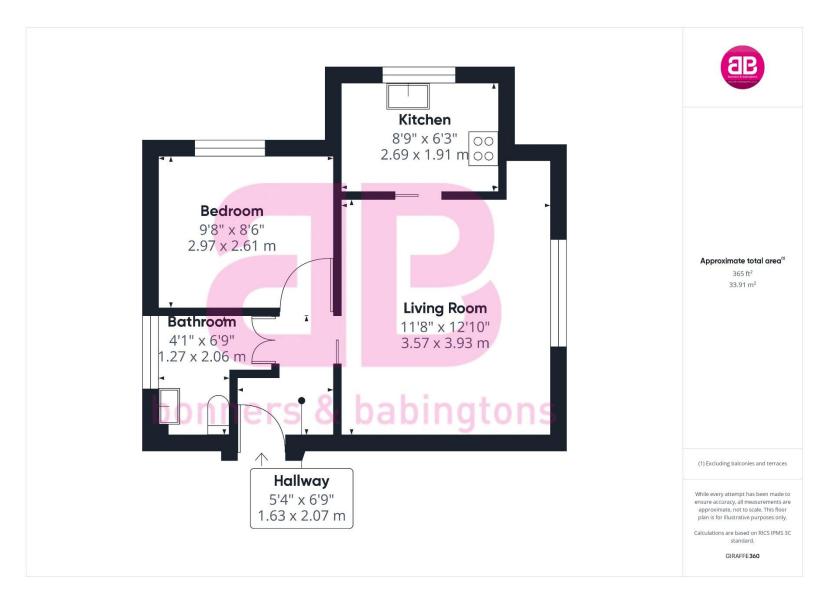

The property accommodation comprises of the following, an entrance hallway linking to a good sized, light and airy living room, a modern separate kitchen with built in electric oven and electric hob, a double bedroom with built in wardrobes and a modern bathroom with bath and over head shower.

Outside there is private secluded courtyard and one allocated parking space for the apartment.

Other notable features include, mains gas central heating system and double glazed windows.

This a fantastic opportunity for any first time buyers looking to get themselves on to the property ladder or for any investors as the property has been successfully rented for a number of years.