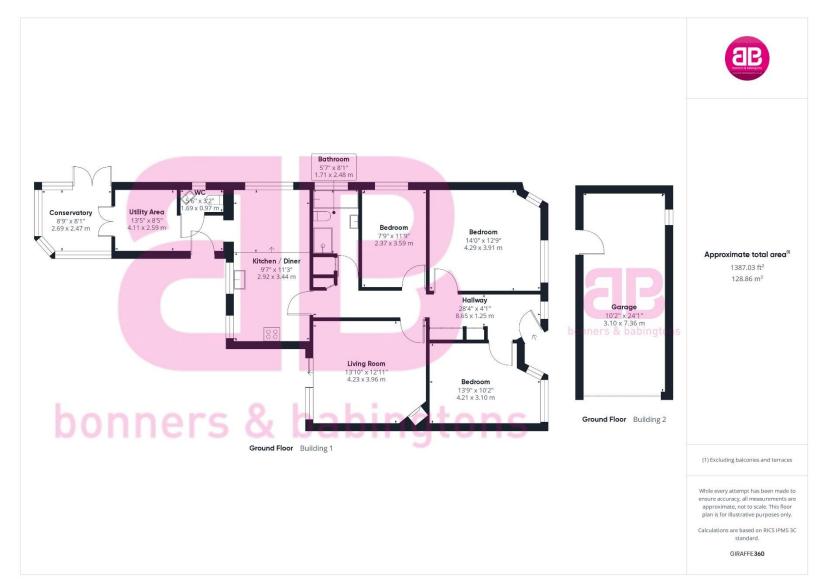

The property accommodation comprised of the following, entrance hallway linking to two good sized double bedrooms, further single bedroom and a modern family bathroom with bath and walk in shower. To the rear you will find an open plan kitchen / diner flowing through to a utility area with toilet and a conservatory.

To the front of the property a large driveway with parking for multiple vehicles, garage with power and side access to the rear.

The bungalow has a lot of potential and could be extended considerably or a conversion of the loft space (SUBJECT TO PLANNING)