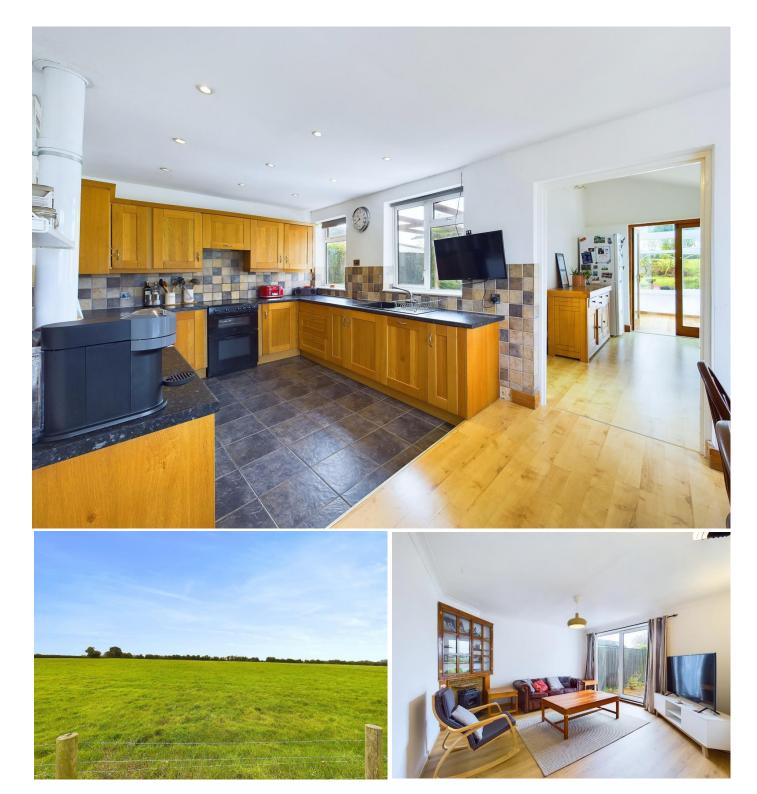

### Guide Price - £525,000

A fantastic opportunity to acquire this three bedroom semi-detached bungalow set on a good sized plot with open fields surrounding. The property is located within the highly sought after town of Princes Risborough with excellent schools, amenities and transport links close by.

The property accommodation comprised of the following, entrance hallway linking to two good sized double bedrooms, further single bedroom and a modern family bathroom with bath and walk in shower. To the rear you will find an open plan kitchen / diner flowing through to a utility area with toilet and a conservatory.

To the rear, French doors from the conservatory lead you out to a private, sunny rear garden with beautiful panoramic views surrounding the bungalow. There is a patio area which is perfect for alfresco dining during the summer months as well as a summer house which has power.