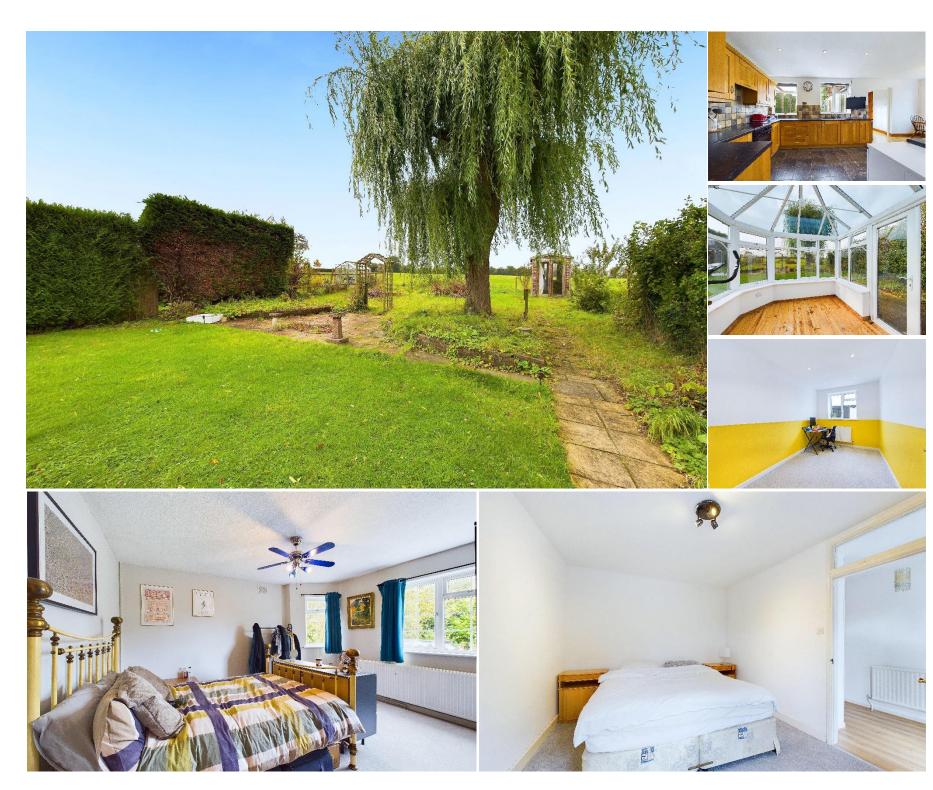

The property accommodation comprised of the following, entrance hallway linking to two good sized double bedrooms, further single bedroom and a modern family bathroom with bath and walk in shower. To the rear you will find an open plan kitchen / diner flowing through to a utility area with toilet and a conservatory.

To the rear, French doors from the conservatory lead you out to a private, sunny rear garden with beautiful panoramic views surrounding the bungalow. There is a patio area which is perfect for alfresco dining during the summer months as well as a summer house which has power.

To the front of the property a large driveway with parking for multiple vehicles, garage with power and side access to the rear.

The bungalow has a lot of potential and could be extended considerably or a conversion of the loft space (SUBJECT TO PLANNING)