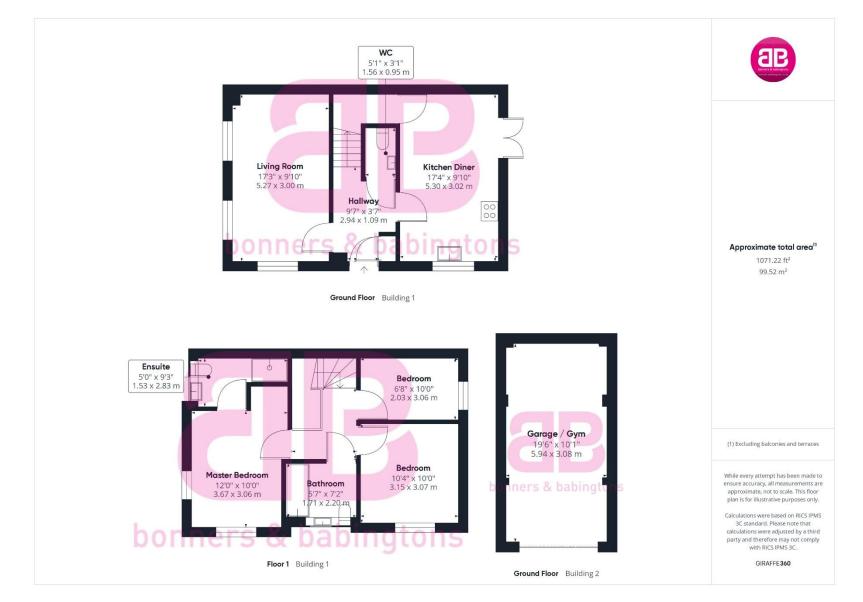

The property accommodation comprises of the following, entrance hallway with storage cupboard and downstairs toilet, living room and a good sized open plan kitchen / diner with waist height and eye level cupboards, built in appliances including a fridge / freezer, dishwasher, washing machine and oven with gas hob.

Upstairs you will find a landing linking to the good sized master bedroom with modern ensuite shower room, second double bedroom, further single bedroom and a modern family bathroom with bath and over head shower.

To the rear, French doors from the kitchen / diner lead you out to a good sized garden with patio area and wooden pergola, perfect for alfresco dining during the summer months. There is rear access leading through to the garage which has been converted into a gym. There is also a second driveway with parking for two cars. The gym can be converted back into a garage if required with ease.

To the front, a large brick laid driveway with parking for multiple cars as well as visitor parking spaces if required.

Other notable features include, mains gas central heating system, double glazed windows throughout and loft storage space.