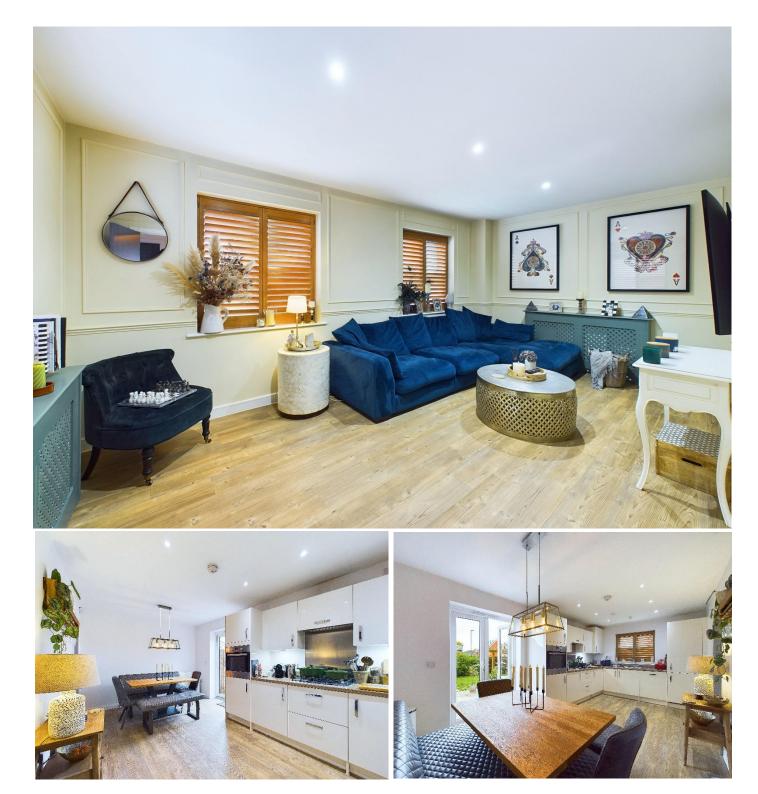

The property accommodation comprises of the following, entrance hallway with storage cupboard and downstairs toilet, living room and a good sized open plan kitchen / diner with waist height and eye level cupboards, built in appliances including a fridge / freezer, dishwasher, washing machine and oven with gas hob.