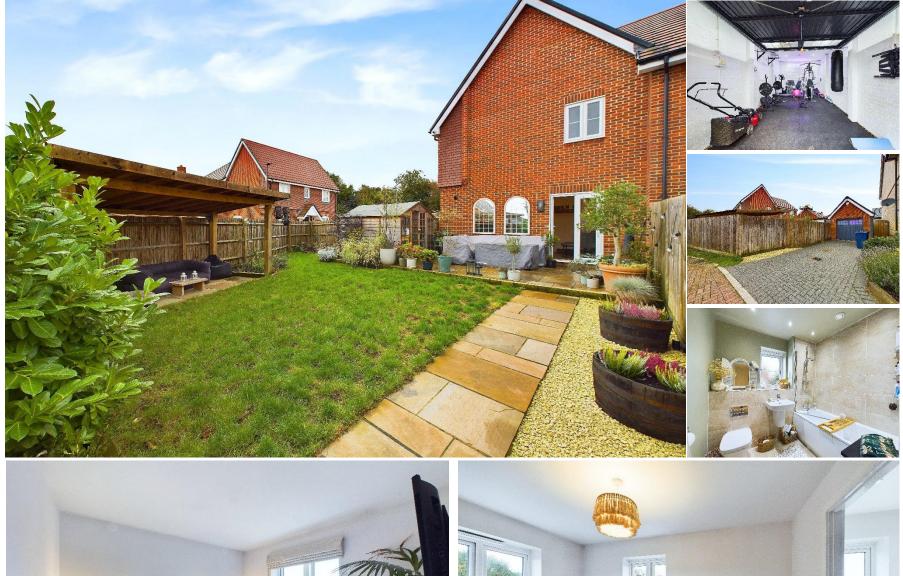

To the rear, French doors from the kitchen / diner lead you out to a good sized garden with patio area and wooden pergola, perfect for alfresco dining during the summer months. There is rear access leading through to the garage which has been converted into a gym. There is also a second driveway with parking for two cars. The gym can be converted back into a garage if required with ease.

To the front, a large brick laid driveway with parking for multiple cars as well as visitor parking spaces if required.

Other notable features include, mains gas central heating system, double glazed windows throughout and loft storage space.