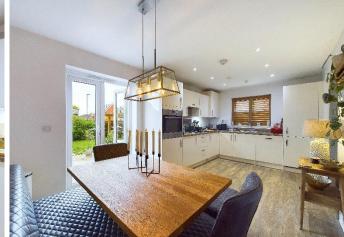

The property accommodation comprises of the following, entrance hallway with storage cupboard and downstairs toilet, living room and a good sized open plan kitchen / diner with waist height and eye level cupboards, built in appliances including a fridge / freezer, dishwasher, washing machine and oven with gas hob.

To the rear, French doors from the kitchen / diner lead you out to a good sized garden with patio area and wooden pergola, perfect for alfresco dining during the summer months. There is rear access leading through to the garage which has been converted into a gym. There is also a second driveway with parking for two cars. The gym can be converted back into a garage if required with ease.