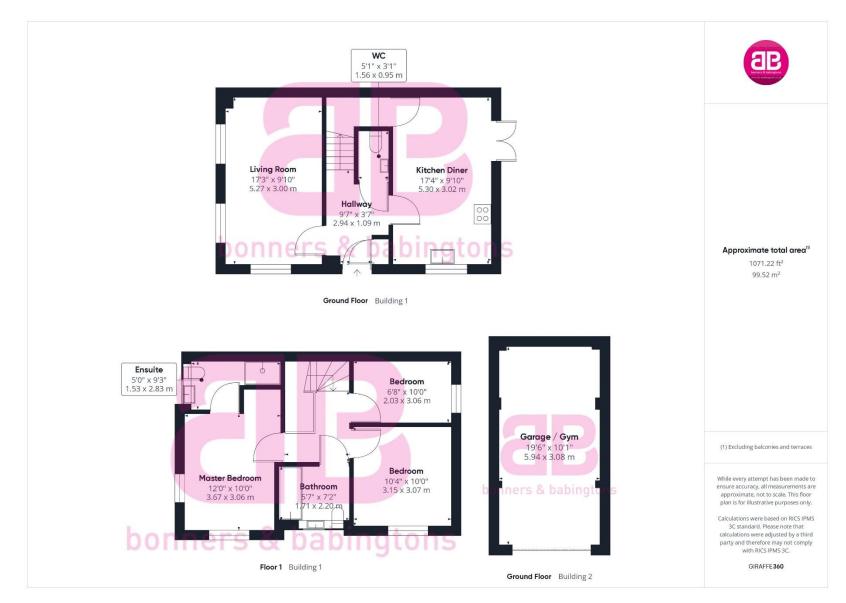

The property accommodation comprises of the following, entrance hallway with storage cupboard and downstairs toilet, living room and a good sized open plan kitchen / diner with waist height and eye level cupboards, built in appliances including a fridge / freezer, dishwasher, washing machine and oven with gas hob.

Upstairs you will find a landing linking to the good sized master bedroom with modern ensuite shower room, second double bedroom, further single bedroom and a modern family bathroom with bath and over head shower.

To the rear, French doors from the kitchen / diner lead you out to a good sized garden with patio area and wooden pergola, perfect for alfresco dining during the summer months. There is rear access leading through to the garage which has been converted into a gym. There is also a second driveway with parking for two cars. The gym can be converted back into a garage if required with ease.