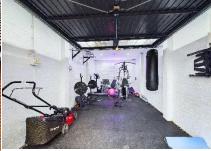

To the rear, French doors from the kitchen / diner lead you out to a good sized garden with patio area and wooden pergola, perfect for alfresco dining during the summer months. There is rear access leading through to the garage which has been converted into a gym. There is also a second driveway with parking for two cars. The gym can be converted back into a garage if required with ease.