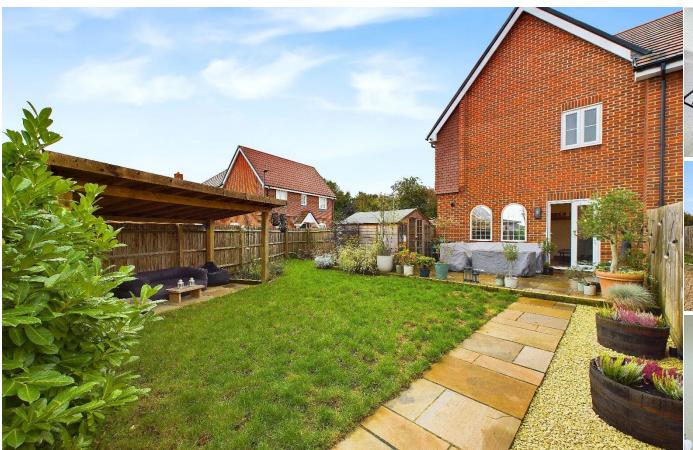

To the rear, French doors from the kitchen / diner lead you out to a good sized garden with patio area and wooden pergola, perfect for alfresco dining during the summer months. There is rear access leading through to the garage which has been converted into a gym. There is also a second driveway with parking for two cars. The gym can be converted back into a garage if required with ease.

To the front, a large brick laid driveway with parking for multiple cars as well as visitor parking spaces if required.

Other notable features include, mains gas central heating system, double glazed windows throughout and loft storage space.