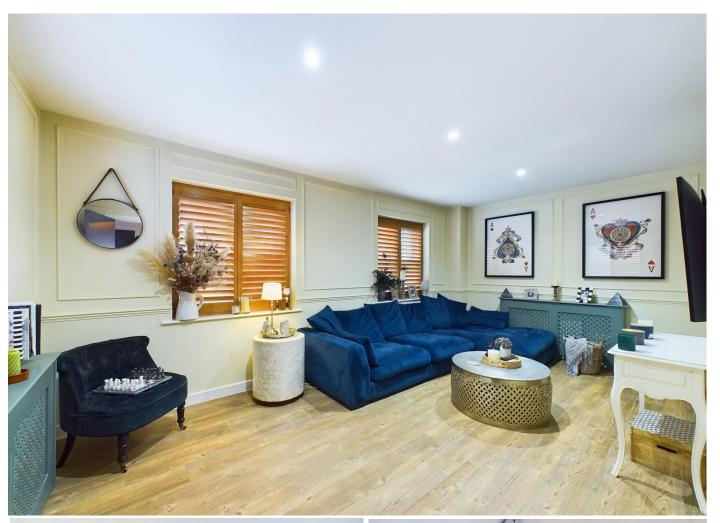

The property accommodation comprises of the following, entrance hallway with storage cupboard and downstairs toilet, living room and a good sized open plan kitchen / diner with waist height and eye level cupboards, built in appliances including a fridge / freezer, dishwasher, washing machine and oven with gas hob.