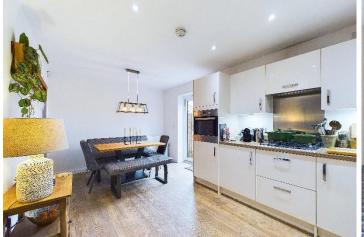

The property accommodation comprises of the following, entrance hallway with storage cupboard and downstairs toilet, living room and a good sized open plan kitchen / diner with waist height and eye level cupboards, built in appliances including a fridge / freezer, dishwasher, washing machine and oven with gas hob.