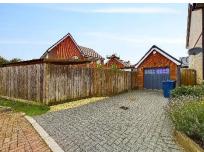

To the rear, French doors from the kitchen / diner lead you out to a good sized garden with patio area and wooden pergola, perfect for alfresco dining during the summer months. There is rear access leading through to the garage which has been converted into a gym. There is also a second driveway with parking for two cars. The gym can be converted back into a garage if required with ease.

To the front, a large brick laid driveway with parking for multiple cars as well as visitor parking spaces if required.

Other notable features include, mains gas central heating system, double glazed windows throughout and loft storage space.