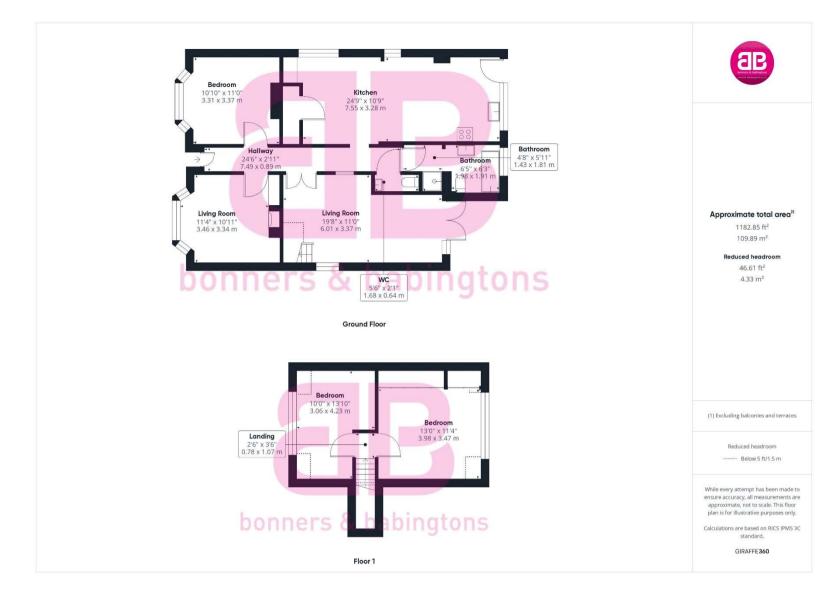

## Guide Price £625,000

Evendyne is delightful home situated in this convenient Village with extremely well kept gardens. Originally a bungalow but over the years it has been extended both to the rear and into the loft to now offer three to four bedrooms, large kitchen/diner, extended living room and family bathroom. On the ground floor there is another reception room which was originally a bedroom. Outside there is ample car parking for several cars Long drive to Garage.