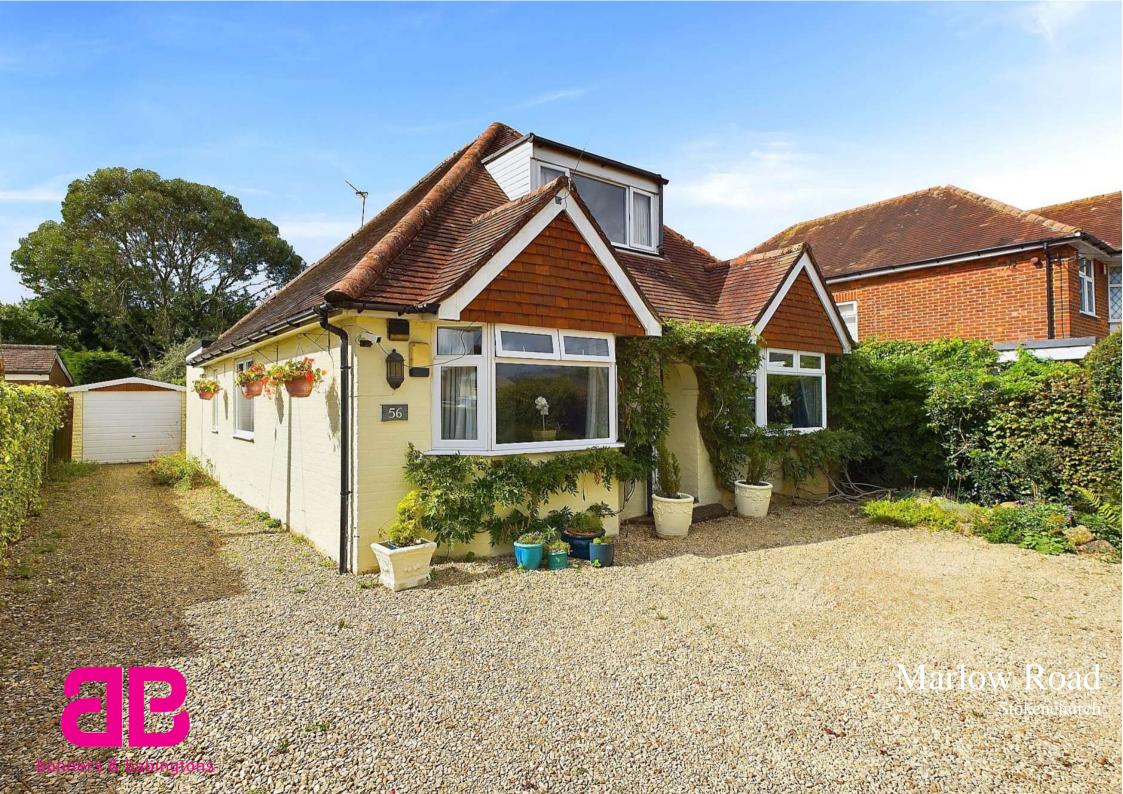

## Guide Price £625,000

Evendyne is delightful home situated in this convenient Village with extremely well kept gardens. Originally a bungalow but over the years it has been extended both to the rear and into the loft to now offer three to four bedrooms, large kitchen/diner, extended living room and family bathroom. On the ground floor there is another reception room which was originally a bedroom. Outside there is ample car parking for several cars Long drive to Garage.

The current owner has lived in the property for many years and one of their great passions are the gardens, which are delightful the rear is west facing and extends to approximately 100 foot. It and has many flower and shrub beds, trees, lawn and an area for vegetables at the rear. The front has a long drive to a detached garage and has a large flower bed with numerous plants and shrubs.