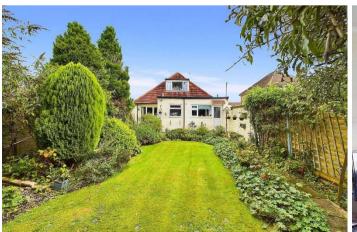

The current owner has lived in the property for many years and one of their great passions are the gardens, which are delightful the rear is west facing and extends to approximately 100 foot. It and has many flower and shrub beds, trees, lawn and an area for vegetables at the rear. The front has a long drive to a detached garage and has a large flower bed with numerous plants and shrubs.