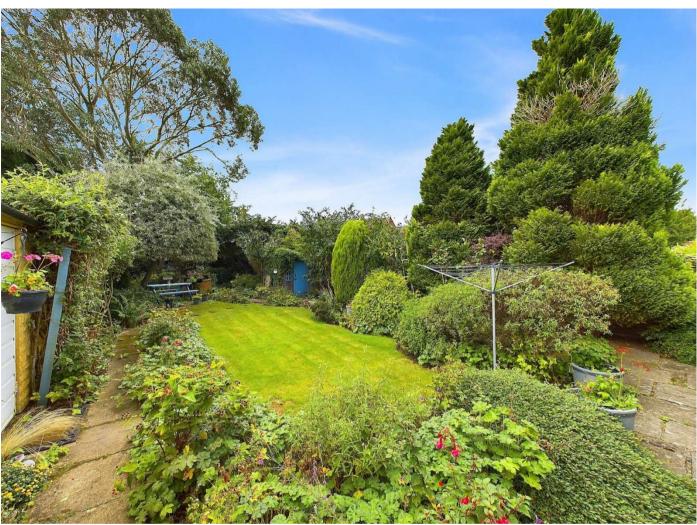

The current owner has lived in the property for many years and one of their great passions are the gardens, which are delightful the rear is west facing and extends to approximately 100 foot. It and has many flower and shrub beds, trees, lawn and an area for vegetables at the rear. The front has a long drive to a detached garage and has a large flower bed with numerous plants and shrubs.