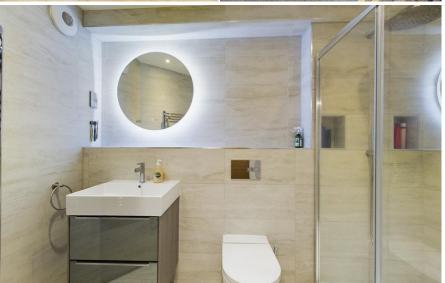

The property accommodation comprises of the following, a good sized open plan living room / kitchen area. The kitchen has been fitted to a high standard and benefits from AEG fitted appliances including a Zanussi fridge / freezer, Siemens dishwasher and a washing machine. There is also a double bedroom with fitted wardrobes, newly updated ensuite shower room with heated bluetooth mirror and speaker and a balcony, a perfect area to sit and have a drink in the summer months.