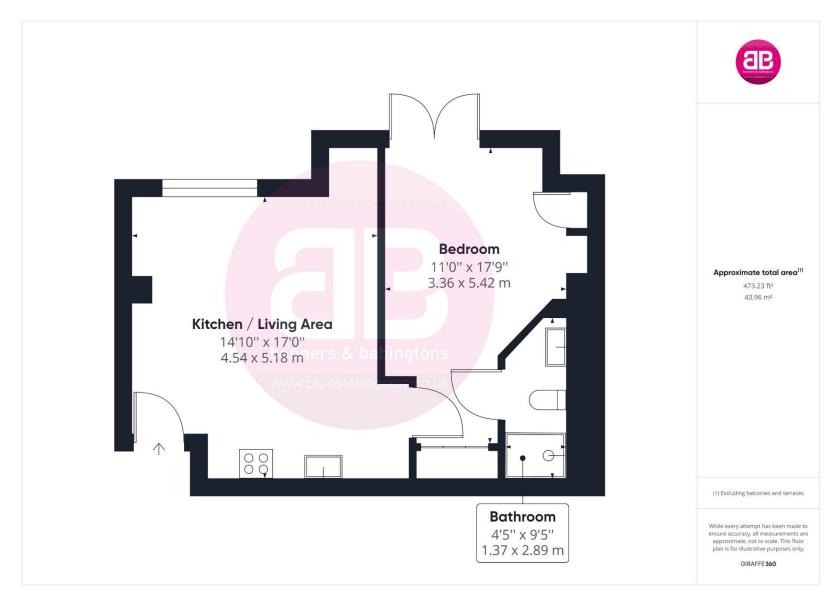

The property accommodation comprises of the following, a good sized open plan living room / kitchen area. The kitchen has been fitted to a high standard and benefits from AEG fitted appliances including a Zanussi fridge / freezer, Siemens dishwasher and a washing machine. There is also a double bedroom with fitted wardrobes, newly updated ensuite shower room with heated bluetooth mirror and speaker and a balcony, a perfect area to sit and have a drink in the summer months.