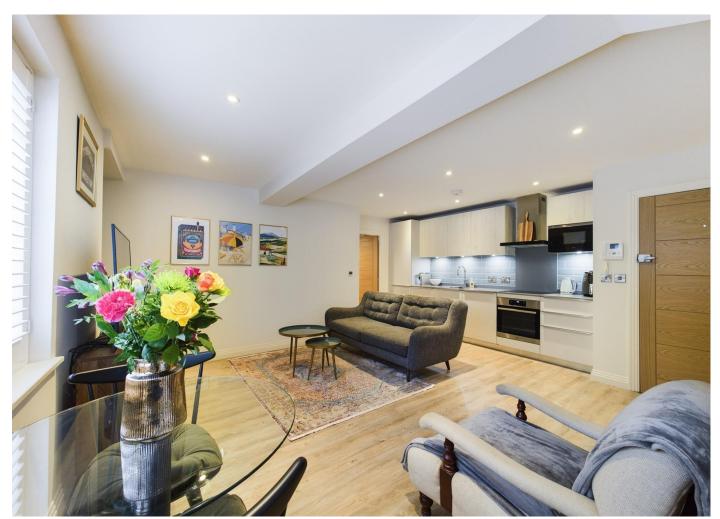

The property accommodation comprises of the following, a good sized open plan living room / kitchen area. The kitchen has been fitted to a high standard and benefits from AEG fitted appliances including a Zanussi fridge / freezer, Siemens dishwasher and a washing machine. There is also a double bedroom with fitted wardrobes, newly updated ensuite shower room with heated bluetooth mirror and speaker and a balcony, a perfect area to sit and have a drink in the summer months.

Other notable features include, main gas central heating system (under floor heating) controlled with digital thermostats, double glazed windows and a 8 year NHBC WARRANTY.