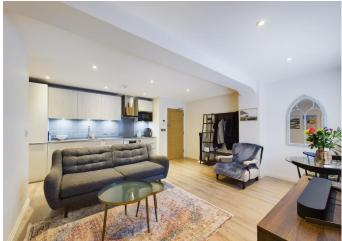

The property accommodation comprises of the following, a good sized open plan living room / kitchen area. The kitchen has been fitted to a high standard and benefits from AEG fitted appliances including a Zanussi fridge / freezer, Siemens dishwasher and a washing machine. There is also a double bedroom with fitted wardrobes, newly updated ensuite shower room with heated bluetooth mirror and speaker and a balcony, a perfect area to sit and have a drink in the summer months.