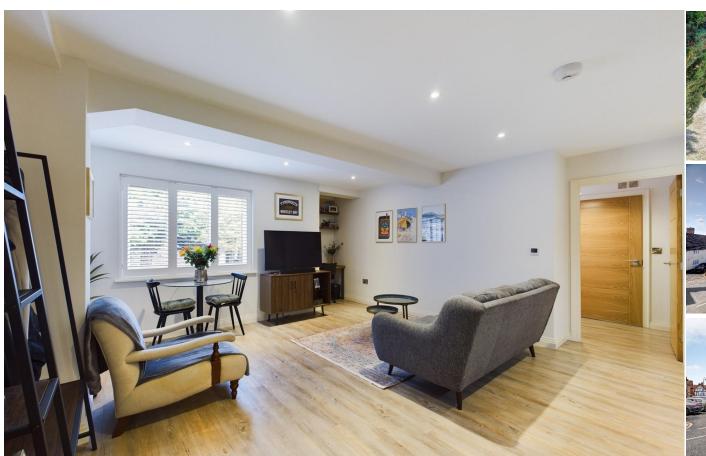

The Malthouse
Malthouse Square
Princes Risborough
Buckinghamshire
HP27 9AZ

Offers Over - £235,000

Lease – 123 years Service Charge - £1080 per year Ground rent - £200 per year Council tax band - B

A luxury and stylish one bedroom first floor apartment, converted back in 2021. The property is located within the heart of Princes Risborough town center with local amenities, leisure center / gym as well as the mainline train station all within walking distance of the property.

The property accommodation comprises of the following, a good sized open plan living room / kitchen area. The kitchen has been fitted to a high standard and benefits from AEG fitted appliances including a Zanussi fridge / freezer, Siemens dishwasher and a washing machine. There is also a double bedroom with fitted wardrobes, newly updated ensuite shower room with heated bluetooth mirror and speaker and a balcony, a perfect area to sit and have a drink in the summer months.

Other notable features include, main gas central heating system (under floor heating) controlled with digital thermostats, double glazed windows and a 8 year NHBC WARRANTY.