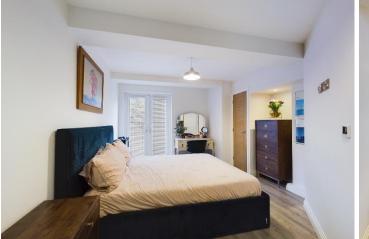

The property accommodation comprises of the following, a good sized open plan living room / kitchen area. The kitchen has been fitted to a high standard and benefits from AEG fitted appliances including a Zanussi fridge / freezer, Siemens dishwasher and a washing machine. There is also a double bedroom with fitted wardrobes, newly updated ensuite shower room with heated bluetooth mirror and speaker and a balcony, a perfect area to sit and have a drink in the summer months.