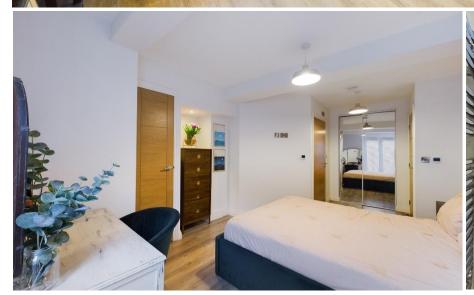

The property accommodation comprises of the following, a good sized open plan living room / kitchen area. The kitchen has been fitted to a high standard and benefits from AEG fitted appliances including a Zanussi fridge / freezer, Siemens dishwasher and a washing machine. There is also a double bedroom with fitted wardrobes, newly updated ensuite shower room with heated bluetooth mirror and speaker and a balcony, a perfect area to sit and have a drink in the summer months.