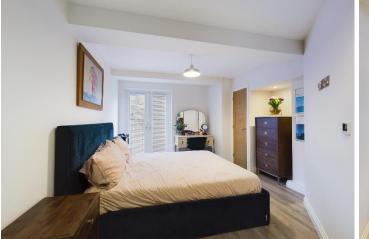

The property accommodation comprises of the following, a good sized open plan living room / kitchen area. The kitchen has been fitted to a high standard and benefits from AEG fitted appliances including a Zanussi fridge / freezer, Siemens dishwasher and a washing machine. There is also a double bedroom with fitted wardrobes, newly updated ensuite shower room with heated bluetooth mirror and speaker and a balcony, a perfect area to sit and have a drink in the summer months.