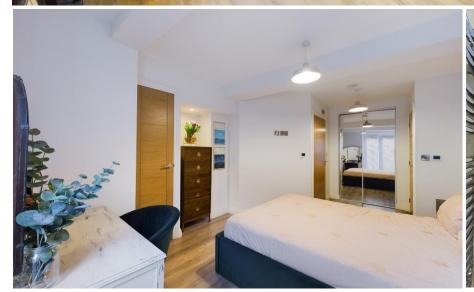

The property accommodation comprises of the following, a good sized open plan living room / kitchen area. The kitchen has been fitted to a high standard and benefits from AEG fitted appliances including a Zanussi fridge / freezer, Siemens dishwasher and a washing machine. There is also a double bedroom with fitted wardrobes, newly updated ensuite shower room with heated bluetooth mirror and speaker and a balcony, a perfect area to sit and have a drink in the summer months.