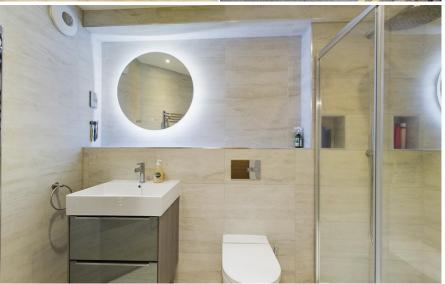

The property accommodation comprises of the following, a good sized open plan living room / kitchen area. The kitchen has been fitted to a high standard and benefits from AEG fitted appliances including a Zanussi fridge / freezer, Siemens dishwasher and a washing machine. There is also a double bedroom with fitted wardrobes, newly updated ensuite shower room with heated bluetooth mirror and speaker and a balcony, a perfect area to sit and have a drink in the summer months.