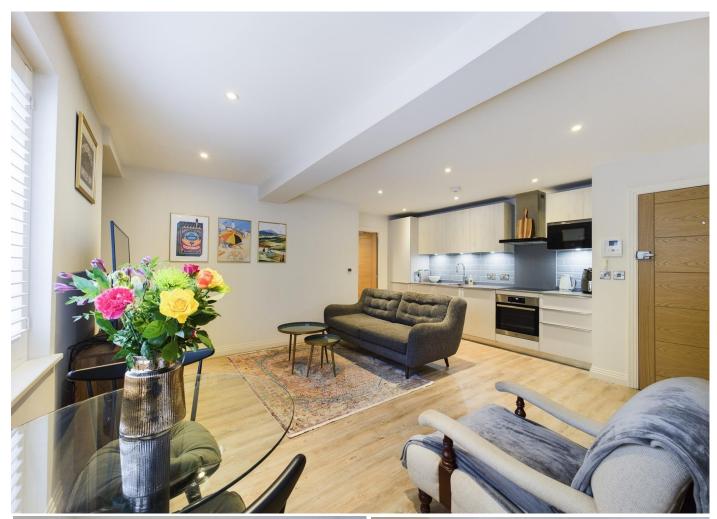

The property accommodation comprises of the following, a good sized open plan living room / kitchen area. The kitchen has been fitted to a high standard and benefits from AEG fitted appliances including a Zanussi fridge / freezer, Siemens dishwasher and a washing machine. There is also a double bedroom with fitted wardrobes, newly updated ensuite shower room with heated bluetooth mirror and speaker and a balcony, a perfect area to sit and have a drink in the summer months.