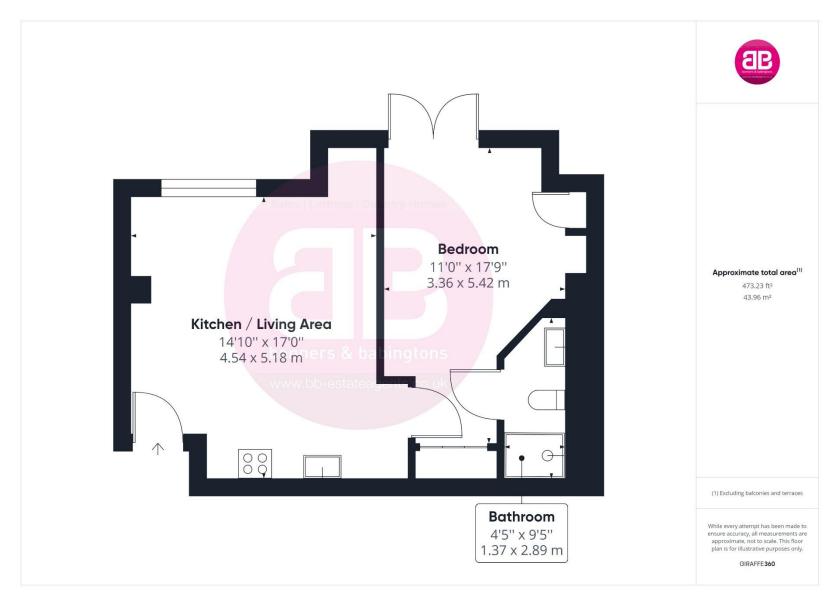

The property accommodation comprises of the following, a good sized open plan living room / kitchen area. The kitchen has been fitted to a high standard and benefits from AEG fitted appliances including a Zanussi fridge / freezer, Siemens dishwasher and a washing machine. There is also a double bedroom with fitted wardrobes, newly updated ensuite shower room with heated bluetooth mirror and speaker and a balcony, a perfect area to sit and have a drink in the summer months.