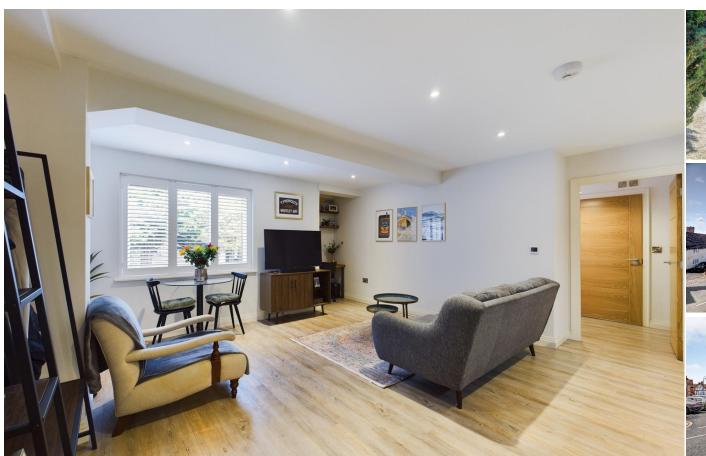

The Malthouse Malthouse Square Princes Risborough Buckinghamshire HP27 9AZ

Offers Over - £240,000

Lease – 123 years Service Charge - £1080 per year Ground rent - £200 per year Council tax band - B

A luxury and stylish one bedroom first floor apartment, converted back in 2021. The property is located within the heart of Princes Risborough town center with local amenities, leisure center / gym as well as the mainline train station all within walking distance of the property.

The property accommodation comprises of the following, a good sized open plan living room / kitchen area. The kitchen has been fitted to a high standard and benefits from AEG fitted appliances including a Zanussi fridge / freezer, Siemens dishwasher and a washing machine. There is also a double bedroom with fitted wardrobes, newly updated ensuite shower room with heated bluetooth mirror and speaker and a balcony, a perfect area to sit and have a drink in the summer months.

Other notable features include, main gas central heating system (under floor heating) controlled with digital thermostats, double glazed windows and a 8 year NHBC WARRANTY.