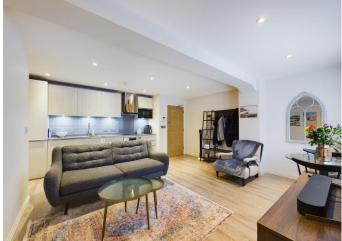

The property accommodation comprises of the following, a good sized open plan living room / kitchen area. The kitchen has been fitted to a high standard and benefits from AEG fitted appliances including a Zanussi fridge / freezer, Siemens dishwasher and a washing machine. There is also a double bedroom with fitted wardrobes, newly updated ensuite shower room with heated bluetooth mirror and speaker and a balcony, a perfect area to sit and have a drink in the summer months.