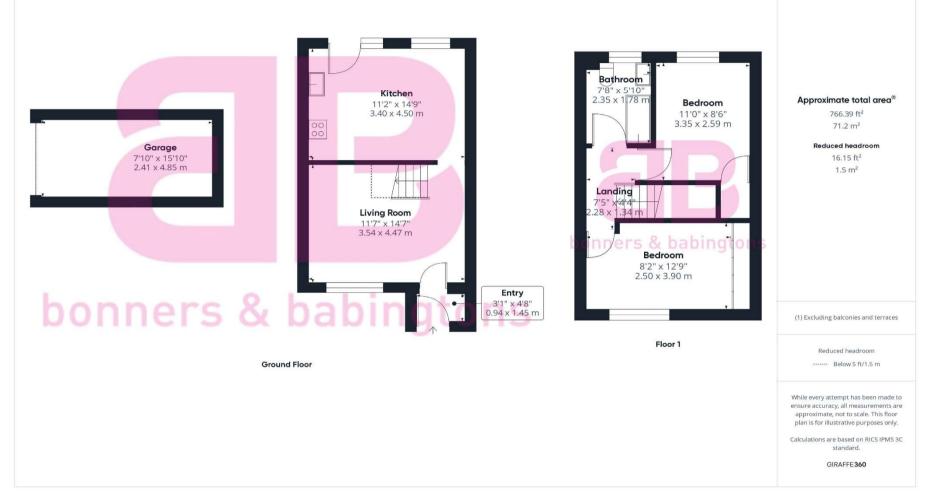

The accommodation includes : On the first floor. Two double bedrooms, recently installed family bathroom. On the ground floor fully fitted kitchen/dining room and living room. The kitchen includes oven, hob, fridge/freezer and washing machine.

Outside. The rear garden is extremley well maintained and includes a patio are ideal for entertaining on those warm summer evenings. The rest of the garden is mainly laid to lawn with various shrub and flower boarders and beds. The front has an area off grass and a drive where easily three vehicles can be parked.