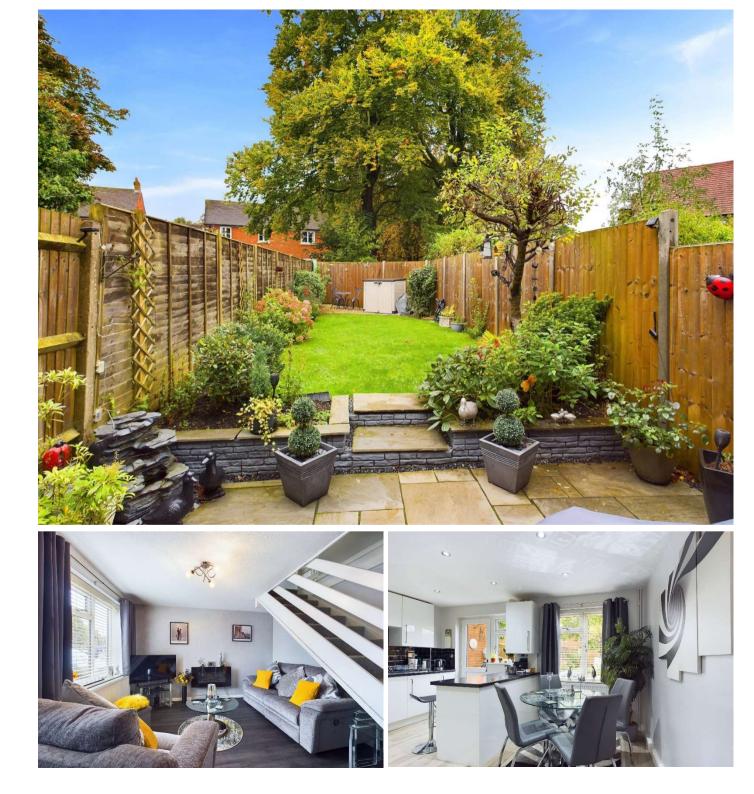

The accommodation includes : On the first floor. Two double bedrooms, recently installed family bathroom. On the ground floor fully fitted kitchen/dining room and living room. The kitchen includes oven, hob, fridge/freezer and washing machine.

Outside. The rear garden is extremley well maintained and includes a patio are ideal for entertaining on those warm summer evenings. The rest of the garden is mainly laid to lawn with various shrub and flower boarders and beds. The front has an area off grass and a drive where easily three vehicles can be parked.