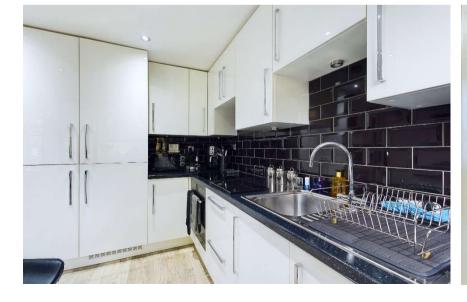

The accommodation includes : On the first floor. Two double bedrooms, recently installed family bathroom. On the ground floor fully fitted kitchen/dining room and living room. The kitchen includes oven, hob, fridge/freezer and washing machine.