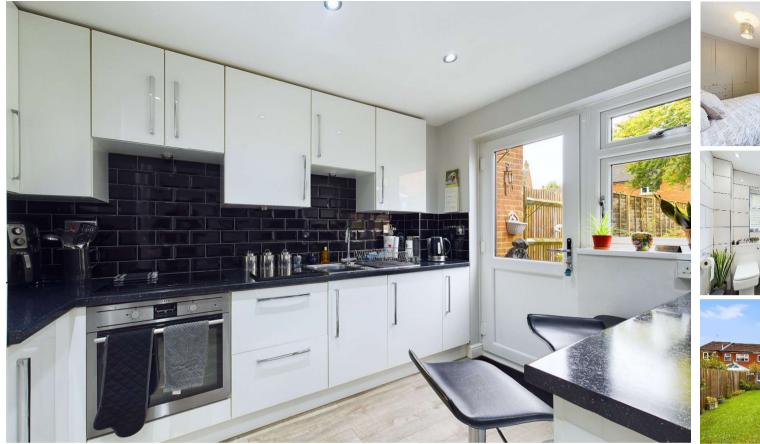

The accommodation includes : On the first floor. Two double bedrooms, recently installed family bathroom. On the ground floor fully fitted kitchen/dining room and living room. The kitchen includes oven, hob, fridge/freezer and washing machine.