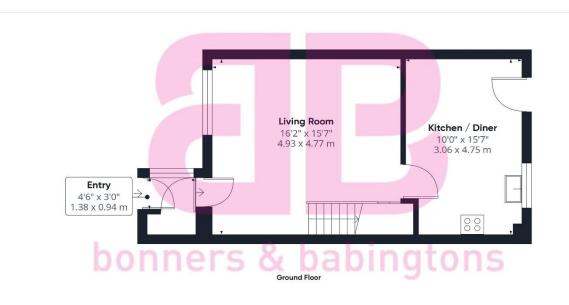

Jerome Close Marlow Buckinghamshire SL7 1TX

- Tenure: Freehold

- Guide Price: £430,000

- Local Authority: BCC

- EPC Rating: C

- Council Tax Band: C

Looking to get onto the property ladder and purchase your first home then look no further than this three bedroom terraced family home. Offered to the market with no onward chain this property is an ideal first time or second stepper purchase. Situated in a traffic free location this property briefly comprises living room, dining kitchen on the ground floor, three bedrooms and a family bathroom on the first floor this property also has a private rear garden and a paved front garden which is currently used as a driveway. The property is also in the catchment areas for many sought-after schools including GMS and Sir William Borlase.

809.66 ft<sup>2</sup> 75.22 m<sup>2</sup>

While every attempt has been made to ensure accuracy, all measurements are approximate, not to scale. This floor plan is for illustrative purposes only.

Calculations are based on RICS IPMS 30 standard.