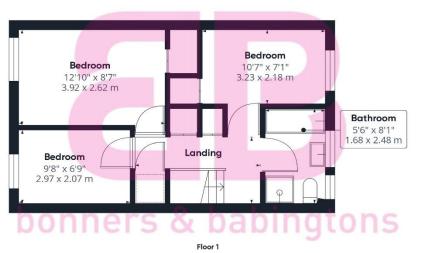

Jerome Close Marlow Buckinghamshire SL7 1TX

- Tenure: Freehold

- Guide Price: £430,000

- Local Authority: BCC

- EPC Rating: C

- Council Tax Band: C

Looking to get onto the property ladder and purchase your first home then look no further than this three bedroom terraced family home. Offered to the market with no onward chain this property is an ideal first time or second stepper purchase. Situated in a traffic free location this property briefly comprises living room, dining kitchen on the ground floor, three bedrooms and a family bathroom on the first floor this property also has a private rear garden and a paved front garden which is currently used as a driveway. The property is also in the catchment areas for many sought-after schools including GMS and Sir William Borlase.

809.66 ft<sup>2</sup> 75.22 m<sup>2</sup>

While every attempt has been made to ensure accuracy, all measurements are approximate, not to scale. This floor plan is for illustrative purposes only.

Calculations are based on RICS IPMS 30 standard.