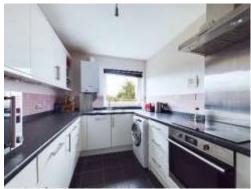

Positioned in a secluded location approximately a mile flat walk to Marlow Town Centre this two bedroom ground floor maisonette is highly recommended for an internal inspection. The property has been nicely updated over the years and benefits from ample storage, wood block flooring and residents parking. On entering the property there is a lovely open hallway with large under stair storage cupboard and a further storage cupboard for coats and shoes. To your left there is a good sized bedroom with large window to the front, opposite this is bedroom two which is currently set up as a home office but is a good single bedroom. Moving through the property there is a shower room to the left, then a lovely refitted kitchen and finally a comfortable and cosy living room. To the outside there a large communal gardens that although are not owned by the property have pretty much sole use. There is also residents parking to the rear of the property.