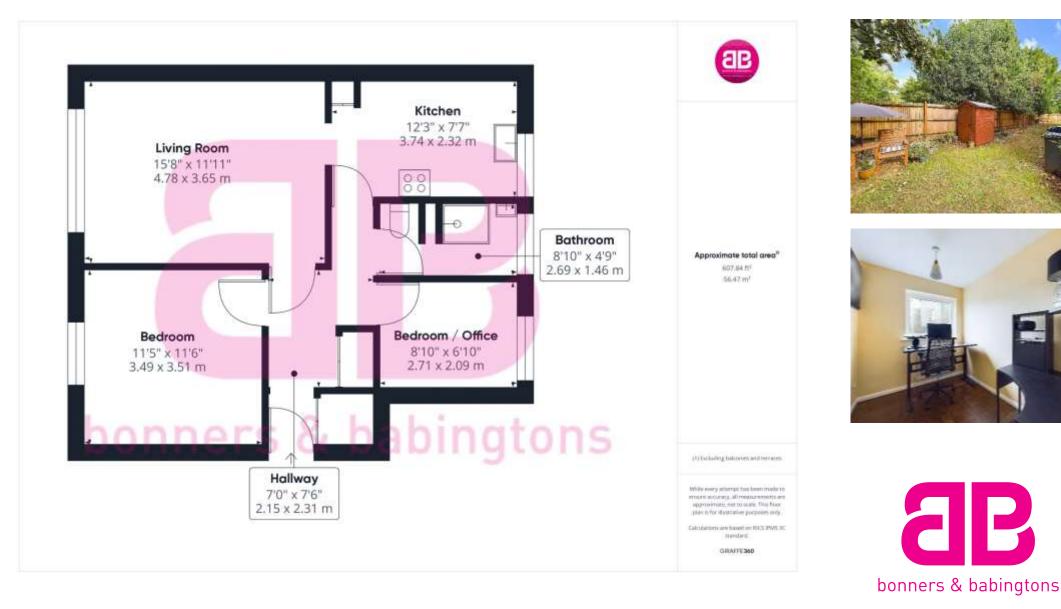

Positioned in a secluded location approximately a mile flat walk to Marlow Town Centre this two bedroom ground floor maisonette is highly recommended for an internal inspection. The property has been nicely updated over the years and benefits from ample storage, wood block flooring and residents parking. On entering the property there is a lovely open hallway with large under stair storage cupboard and a further storage cupboard for coats and shoes. To your left there is a good sized bedroom with large window to the front, opposite this is bedroom two which is currently set up as a home office but is a good single bedroom. Moving through the property there is a shower room to the left, then a lovely refitted kitchen and finally a comfortable and cosy living room. To the outside there a large communal gardens that although are not owned by the property have pretty much sole use. There is also residents parking to the rear of the property.