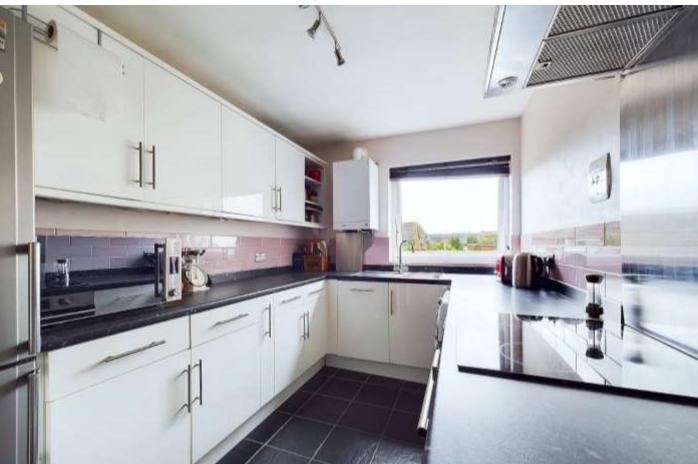

Positioned in a secluded location approximately a mile flat walk to Marlow Town Centre this two bedroom ground floor maisonette is highly recommended for an internal inspection. The property has been nicely updated over the years and benefits from ample storage, wood block flooring and residents parking. On entering the property there is a lovely open hallway with large under stair storage cupboard and a further storage cupboard for coats and shoes. To your left there is a good sized bedroom with large window to the front, opposite this is bedroom two which is currently set up as a home office but is a good single bedroom. Moving through the property there is a shower room to the left, then a lovely refitted kitchen and finally a comfortable and cosy living room. To the outside there a large communal gardens that although are not owned by the property have pretty much sole use. There is also residents parking to the rear of the property.