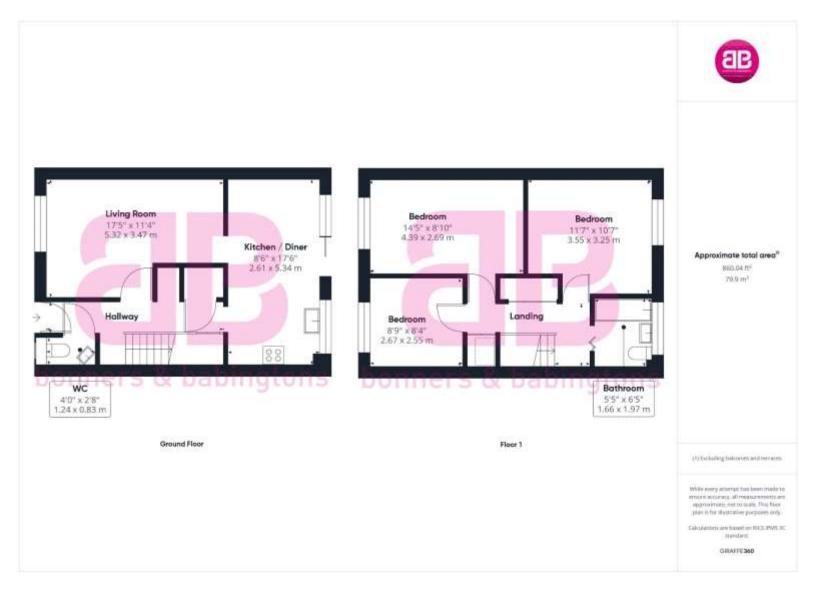

Butler Court Marlow Buckinghamshire SL7 1UE

- Tenure: Freehold

- Guide Price: £400,000

- Local Authority: BCC

- EPC Rating: TBC

- Council Tax Band: D

Looking to get onto the property ladder in Marlow then this three bedroom terrace home might be the perfect start for you. As you enter the property there is a cloakroom on your right and a door through to the living room on the left. The living room is a good size with window to front aspect and door through to the kitchen / diner at the rear. The kitchen diner has a range of wall and base units with work surfaces, space and services for appliances, window to rear aspect and sliding doors for access to the rear garden. On the first floor there are three good sized bedrooms and a family bathroom plus loft access from the landing.

There is a wide range of educational and recreational facilities in the area. Excellent local schools are numerous and include Sir William Borlase in Marlow.

BONNERS & BABINGTONS offer - Situated in a secluded cul-de-sac location this three bedroom terraced house is an ideal first time or investment opportunity. Comprising lounge, kitchen/diner and cloakroom on the ground floor, three bedroom and a family bathroom on the first floor. NO ONWARD CHAIN.