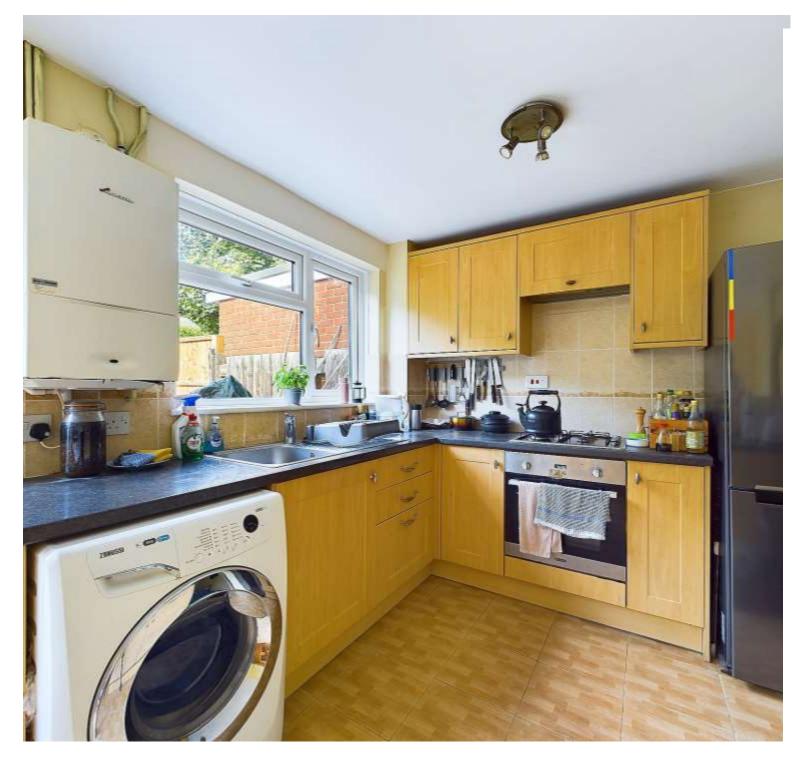

Butler Court Marlow Buckinghamshire SL7 1UE

- Tenure: Freehold

- Guide Price: £400,000

- Local Authority: BCC

- EPC Rating: TBC

- Council Tax Band: D

Looking to get onto the property ladder in Marlow then this three bedroom terrace home might be the perfect start for you. As you enter the property there is a cloakroom on your right and a door through to the living room on the left. The living room is a good size with window to front aspect and door through to the kitchen / diner at the rear. The kitchen diner has a range of wall and base units with work surfaces, space and services for appliances, window to rear aspect and sliding doors for access to the rear garden. On the first floor there are three good sized bedrooms and a family bathroom plus loft access from the landing.