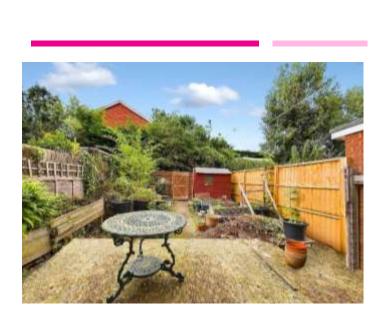

Outside there is a mature rear garden with gated access and a small front garden onto a pleasant cul-de-sac. Requiring a degree of modernisation this property is an ideal family home situated approximately 1 mile east of Marlow Town Centre but does provide excellent access to the A404 and has open fields and countryside walks pretty much on its doorstep.