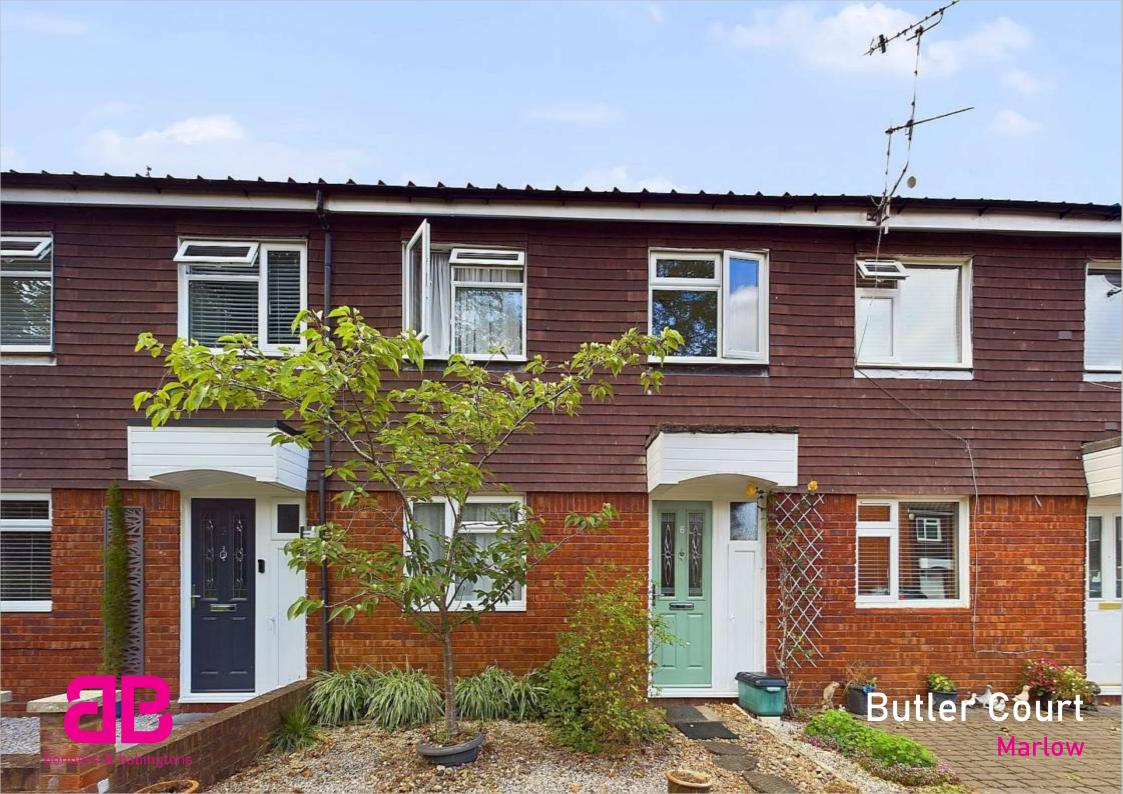

Butler Court Marlow Buckinghamshire SL7 1UE

- Tenure: Freehold

- Guide Price: £400,000

- Local Authority: BCC

- EPC Rating: TBC

- Council Tax Band: D

Looking to get onto the property ladder in Marlow then this three bedroom terrace home might be the perfect start for you. As you enter the property there is a cloakroom on your right and a door through to the living room on the left. The living room is a good size with window to front aspect and door through to the kitchen / diner at the rear. The kitchen diner has a range of wall and base units with work surfaces, space and services for appliances, window to rear aspect and sliding doors for access to the rear garden. On the first floor there are three good sized bedrooms and a family bathroom plus loft access from the landing.

Outside there is a mature rear garden with gated access and a small front garden onto a pleasant cul-de-sac. Requiring a degree of modernisation this property is an ideal family home situated approximately 1 mile east of Marlow Town Centre but does provide excellent access to the A404 and has open fields and countryside walks pretty much on its doorstep.