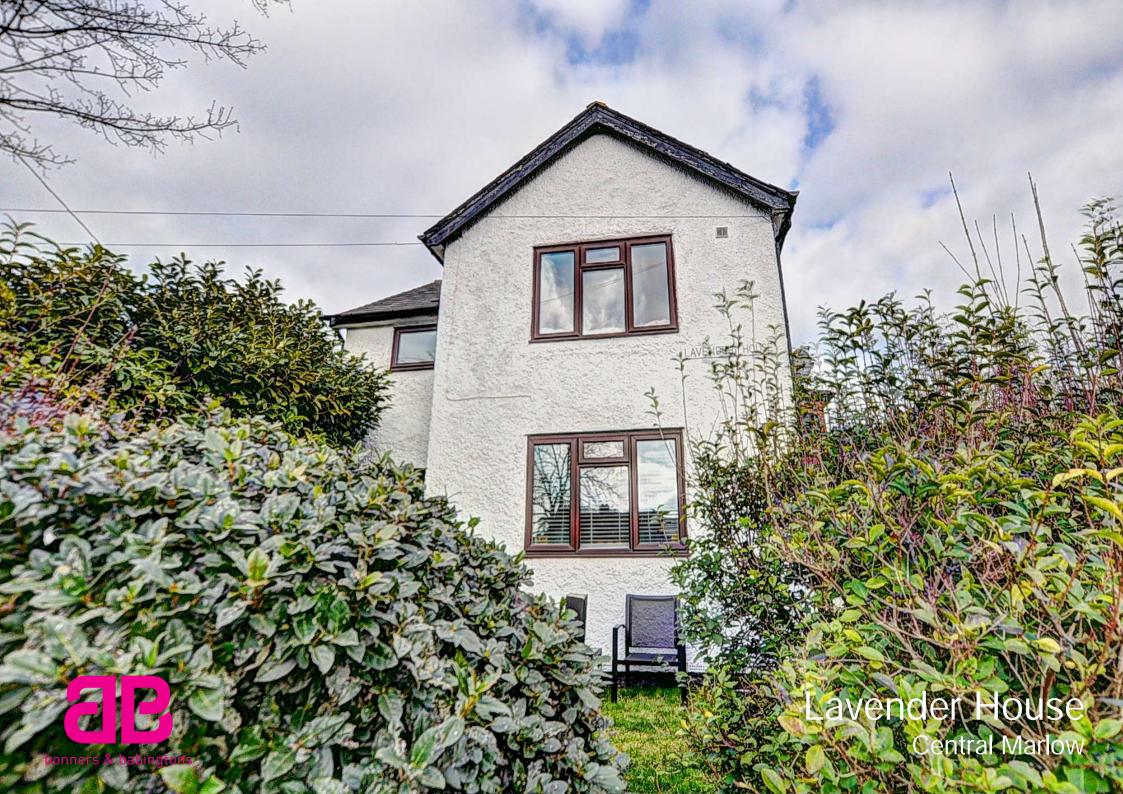

## Flat 1 Lavender House Marlow SL7 3BH

- Tenure: Leasehold
- Unexpired Lease 170 yrs
- Guide Price £270,000
- Local Authority Wycombe D C
- EPC Rating C

This delightful two bedroom ground apartment is situated just over 0.5 miles from Marlow High Street and has been refurbished in the last few years to include a newly fitted kitchen with built in oven, hob and slim line dishwasher, refitted bathroom, new carpets and flooring and new internal doors. There is also a newly installed heating system with combi boiler. There is an allocated parking space and visitors parking spaces and to the side of the property is a communal garden. NO STAMP DUTY TO PAY FOR FIRST TIME BUYERS

AYAO GASTU UKAR

"Situated about 0.5 miles from Marlow Town Centre is this delightful two bedroom GROUND FLOOR apartment which has been extensively refurbished in recent years to include NEW KITCHEN & BATHROOM, new carpets and flooring and a NEW HEATING SYSTEM"