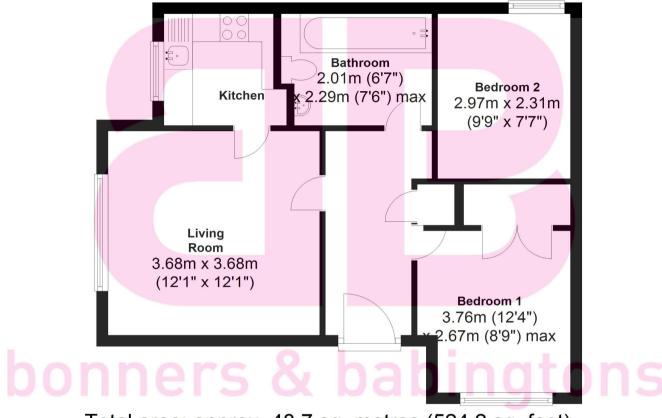

## **Ground Floor**

Approx. 48.7 sq. metres (524.2 sq. feet)

Total area: approx. 48.7 sq. metres (524.2 sq. feet)

This floorplan is not to scale. it is to be used for guidance and illustrative purposes only. Accuracy is not guaranteed.