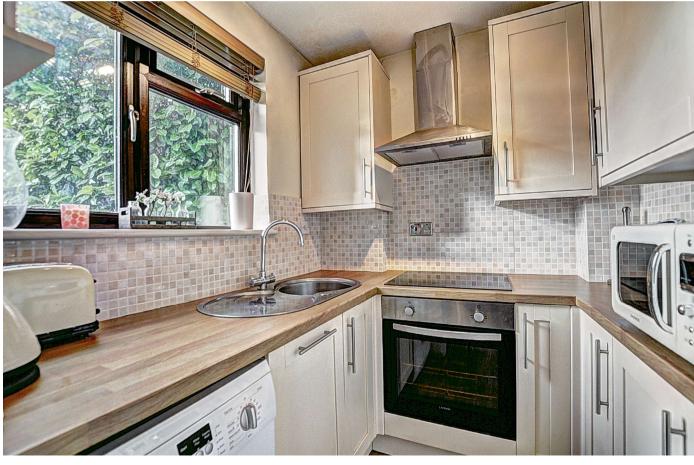

## Flat 1 Lavender House Marlow SL7 3BH

- Tenure: Leasehold
- Unexpired Lease 170 yrs
- Guide Price £270,000
- Local Authority Wycombe D C
- EPC Rating C

This delightful two bedroom ground apartment is situated just over 0.5 miles from Marlow High Street and has been refurbished in the last few years to include a newly fitted kitchen with built in oven, hob and slim line dishwasher, refitted bathroom, new carpets and flooring and new internal doors. There is also a newly installed heating system with combi boiler. There is an allocated parking space and visitors parking spaces and to the side of the property is a communal garden. NO STAMP DUTY TO PAY FOR FIRST TIME BUYERS

AYAO GASTU UKAR

"Situated about 0.5 miles from Marlow Town Centre is this delightful two bedroom GROUND FLOOR apartment which has been extensively refurbished in recent years to include NEW KITCHEN & BATHROOM, new carpets and flooring and a NEW HEATING SYSTEM"