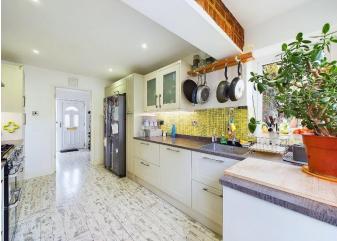

The property accommodation comprises of the following, entrance hallway with downstairs shower room, good sized open plan living room / dining room with functioning wood burner and patio doors opening to rear garden, modern separate kitchen with waist height and eye level cupboards as well as a utility room with plumbing for all white goods.