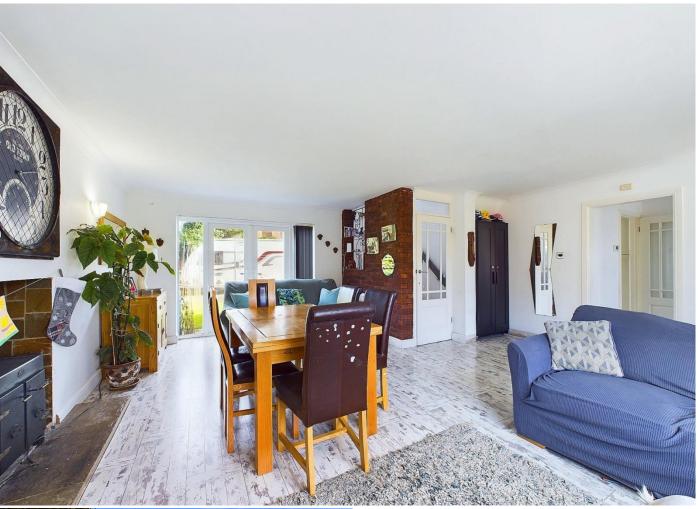

The property accommodation comprises of the following, entrance hallway with downstairs shower room, good sized open plan living room / dining room with functioning wood burner and patio doors opening to rear garden, modern separate kitchen with waist height and eye level cupboards as well as a utility room with plumbing for all white goods.