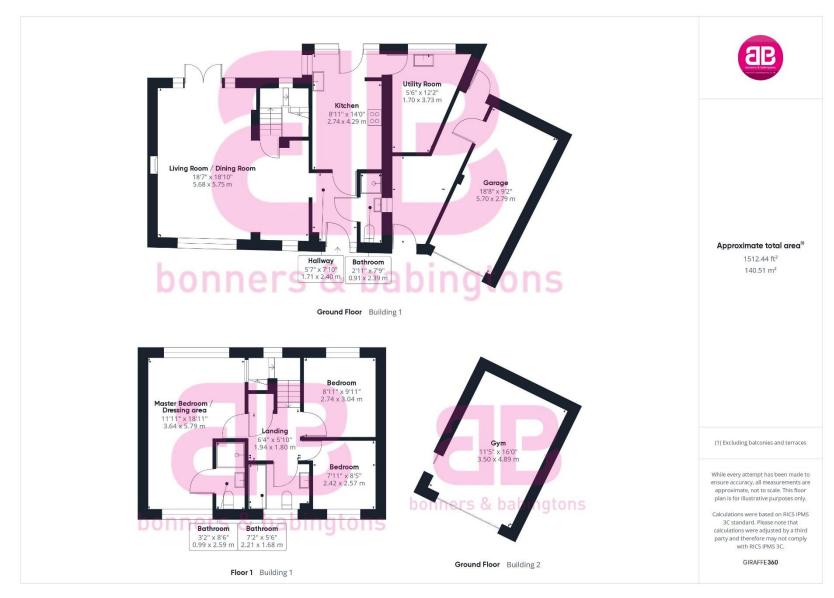

The property accommodation comprises of the following, entrance hallway with downstairs shower room, good sized open plan living room / dining room with functioning wood burner and patio doors opening to rear garden, modern separate kitchen with waist height and eye level cupboards as well as a utility room with plumbing for all white goods.

Upstairs you will find a a spacious double master bedroom with a convenient en-suite shower room, two further good sized bedrooms and a modern family bathroom.

To the rear, patio doors from the living room open out to the good sized, private, south facing rear garden with patio area, perfect for alfresco dining during the summer months. There is a also a storage unit which has been fully converted in to a gym with power and a concrete driveway which has been added as the current owners store a caravan in the garden.

To the front, there is a front garden and driveway with parking for two cars, single garage with power and side access leading through to the rear of the house.

Other notable features include, mains gas central heating system, double glazed windows throughout and loft storage space.