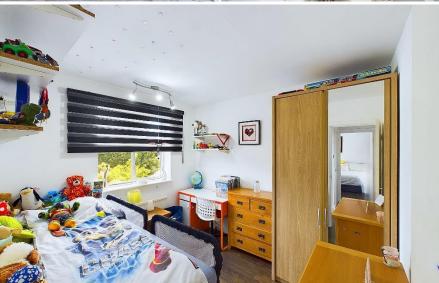

Upstairs you will find a a spacious double master bedroom with a convenient en-suite shower room, two further good sized bedrooms and a modern family bathroom.

To the rear, patio doors from the living room open out to the good sized, private, south facing rear garden with patio area, perfect for alfresco dining during the summer months. There is a also a storage unit which has been fully converted in to a gym with power and a concrete driveway which has been added as the current owners store a caravan in the garden.