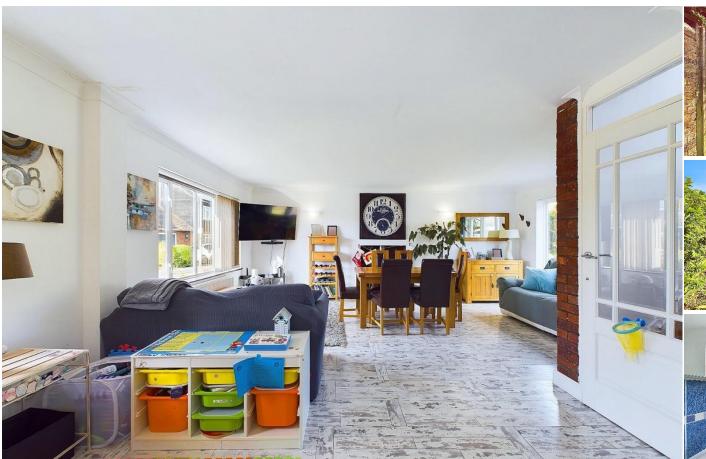

The property accommodation comprises of the following, entrance hallway with downstairs shower room, good sized open plan living room / dining room with functioning wood burner and patio doors opening to rear garden, modern separate kitchen with waist height and eye level cupboards as well as a utility room with plumbing for all white goods.