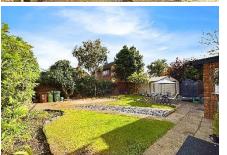

Upstairs you will find a a spacious double master bedroom with a convenient en-suite shower room, two further good sized bedrooms and a modern family bathroom.

To the rear, patio doors from the living room open out to the good sized, private, south facing rear garden with patio area, perfect for alfresco dining during the summer months. There is a also a storage unit which has been fully converted in to a gym with power and a concrete driveway which has been added as the current owners store a caravan in the garden.