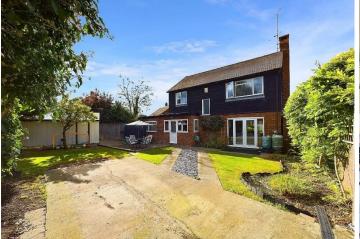

Upstairs you will find a a spacious double master bedroom with a convenient en-suite shower room, two further good sized bedrooms and a modern family bathroom.

To the rear, patio doors from the living room open out to the good sized, private, south facing rear garden with patio area, perfect for alfresco dining during the summer months. There is a also a storage unit which has been fully converted in to a gym with power and a concrete driveway which has been added as the current owners store a caravan in the garden.