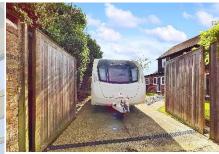

Upstairs you will find a a spacious double master bedroom with a convenient en-suite shower room, two further good sized bedrooms and a modern family bathroom.

To the rear, patio doors from the living room open out to the good sized, private, south facing rear garden with patio area, perfect for alfresco dining during the summer months. There is a also a storage unit which has been fully converted in to a gym with power and a concrete driveway which has been added as the current owners store a caravan in the garden.