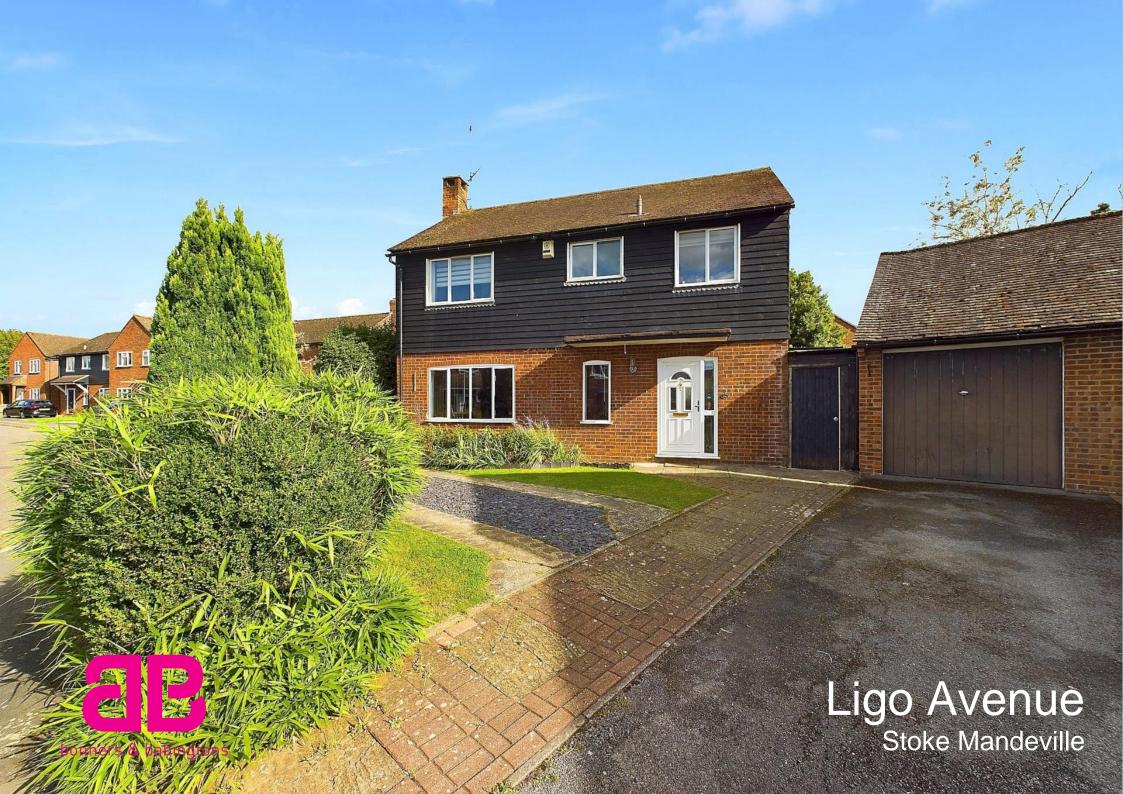

# Ligo Avenue Stoke Mandeville Buckinghamshire HP22 5TX

## Guide Price - £650,000

A well presented and spacious three bedroom detached family home positioned on a corner plot within a quiet village cul-de-sac. The property is located within the highly regarded village of Stoke Mandeville with excellent schools, amenities and the mainline train station which is within a short walk of the property.

To the front, there is a front garden and driveway with parking for two cars, single garage with power and side access leading through to the rear of the house.

Other notable features include, mains gas central heating system, double glazed windows throughout and loft storage space.