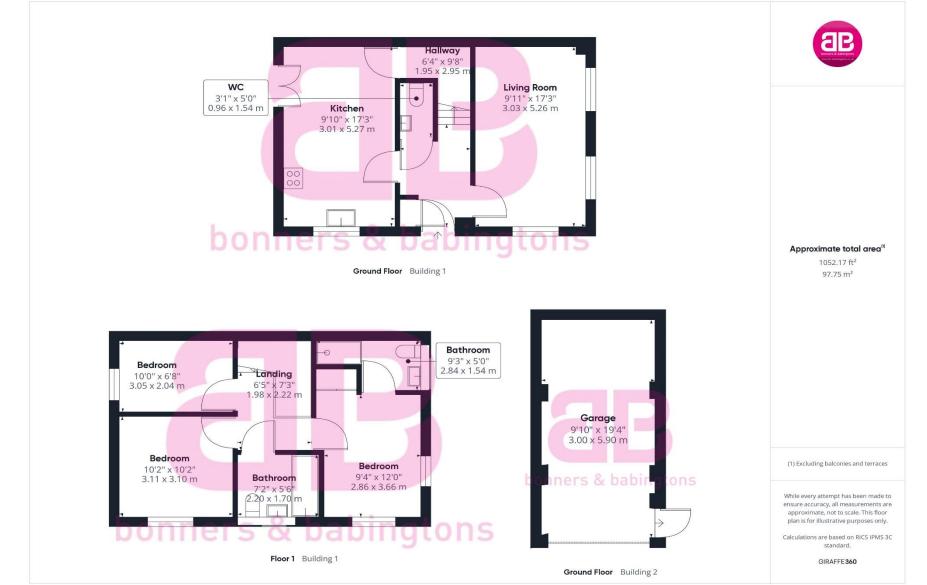

Upon entering the property, you are greeted by a spacious and inviting hallway, which sets the tone for the rest of the home, with its natural light and immaculate condition.

The lounge is a perfect space for family gatherings or entertaining guests and boasts ample space for various seating arrangements, with large windows allowing natural light to flood in, creating a bright and airy atmosphere.

The kitchen is a functional and stylish space equipped with modern appliances, ample storage, and a generous dining area. Ideal for preparing meals or hosting dinner parties, it seamlessly blends form and function. Double French doors from the kitchen leads out to the rear garden, a well-tended outdoor area perfect for summer barbecues, al fresco dining, or simply relaxing in the peace of your own private sanctuary. The garden is both manageable and beautifully designed, offering a mix of lawn and patio spaces.

Upstairs, the property features three well-proportioned bedrooms. The master bedroom is a spacious and tranquil retreat and includes an en-suite bathroom, featuring a modern walk-in shower, vanity unit, and sleek fittings, adding a touch of luxury to everyday living. The second bedroom is a comfortable double with a built-in wardrobe and the third bedroom is ideal for young children, as a spare room or office.

The family bathroom is well-appointed and stylish, featuring a bath with an overhead shower, a modern vanity unit, and contemporary tiling. Both bathrooms in the property, alongside the downstairs W.C have been finished to a high standard, ensuring that the home is `TURN-KEY`

The home also benefits from gas central heating, double-glazed windows, bespoke high-quality fitted blinds and off-street parking with a garage and also benefits from plenty of visitor bays.