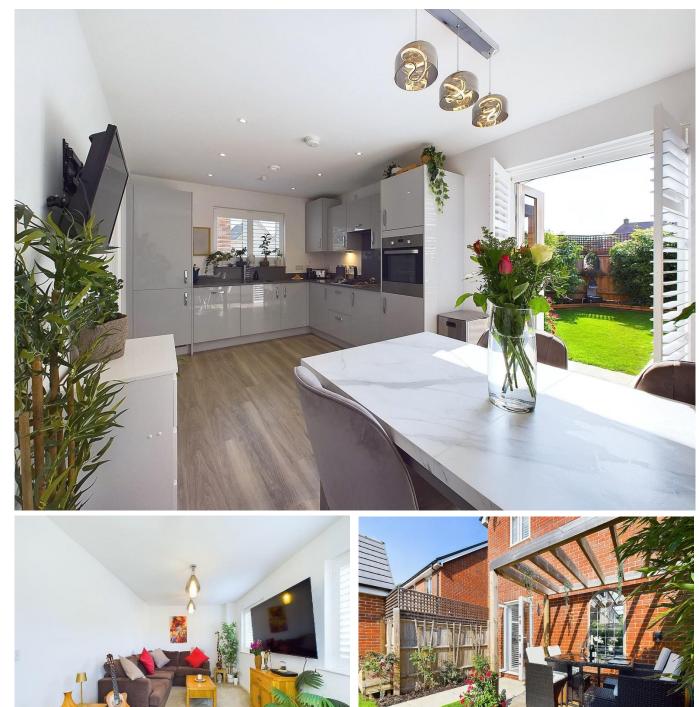

Upon entering the property, you are greeted by a spacious and inviting hallway, which sets the tone for the rest of the home, with its natural light and immaculate condition.

The lounge is a perfect space for family gatherings or entertaining guests and boasts ample space for various seating arrangements, with large windows allowing natural light to flood in, creating a bright and airy atmosphere.

The kitchen is a functional and stylish space equipped with modern appliances, ample storage, and a generous dining area. Ideal for preparing meals or hosting dinner parties, it seamlessly blends form and function. Double French doors from the kitchen leads out to the rear garden, a well-tended outdoor area perfect for summer barbecues, al fresco dining, or simply relaxing in the peace of your own private sanctuary. The garden is both manageable and beautifully designed, offering a mix of lawn and patio spaces.