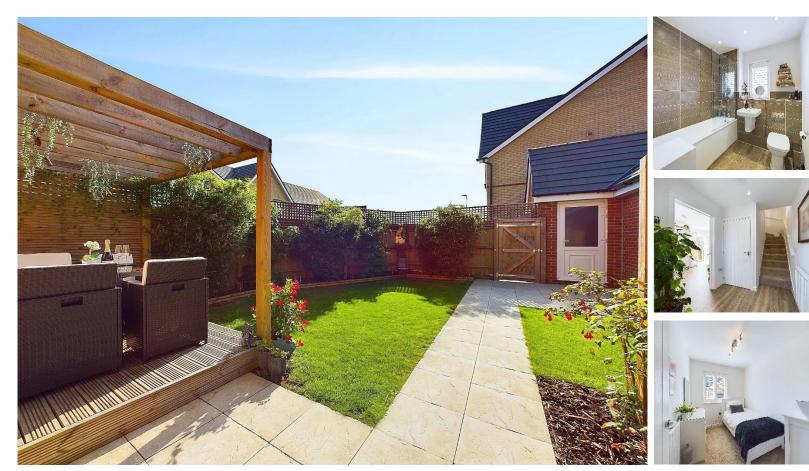

The kitchen is a functional and stylish space equipped with modern appliances, ample storage, and a generous dining area. Ideal for preparing meals or hosting dinner parties, it seamlessly blends form and function. Double French doors from the kitchen leads out to the rear garden, a well-tended outdoor area perfect for summer barbecues, al fresco dining, or simply relaxing in the peace of your own private sanctuary. The garden is both manageable and beautifully designed, offering a mix of lawn and patio spaces.

The family bathroom is well-appointed and stylish, featuring a bath with an overhead shower, a modern vanity unit, and contemporary tiling. Both bathrooms in the property, alongside the downstairs W.C have been finished to a high standard, ensuring that the home is `TURN-KEY`