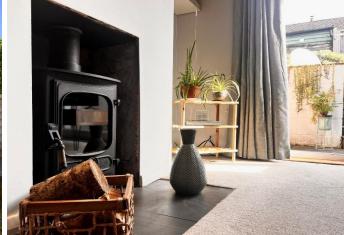

The property accommodation comprises of the following, entrance porch with space for hanging coats and storing shoes, a spacious hallway leading to the kitchen / breakfast room benefiting from waist height and eye level cupboards as well as a good sized living room with functioning fire place and French doors opening to the rear garden. There are also two good sized bedrooms and a modern family bathroom with bath and over head shower.