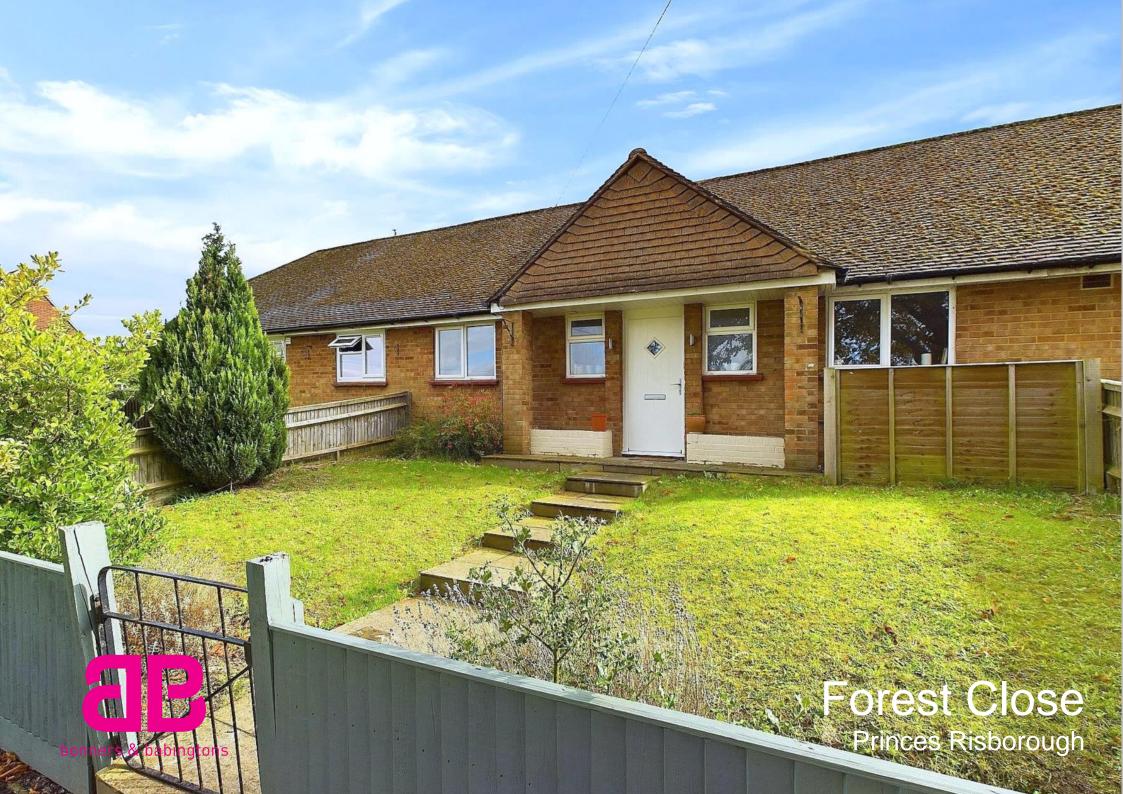

# Forest Close, Princes Risborough, Buckinghamshire, HP27 0BJ

OIEO - £375,000

A well presented and modern two bedroom bungalow positioned centrally within the highly sough after town of Princes Risborough. The property is within walking distance of the local town with excellent amenities including two super markets, local shops, transport links and excellent schools.

The rear, French doors from the living room open out to the sunny rear garden with a small terrace area and rear access.

To the front there is ample on street parking and a small green.

Other notable features include, mains gas central heating system, double glazed windows throughout and loft storage space.