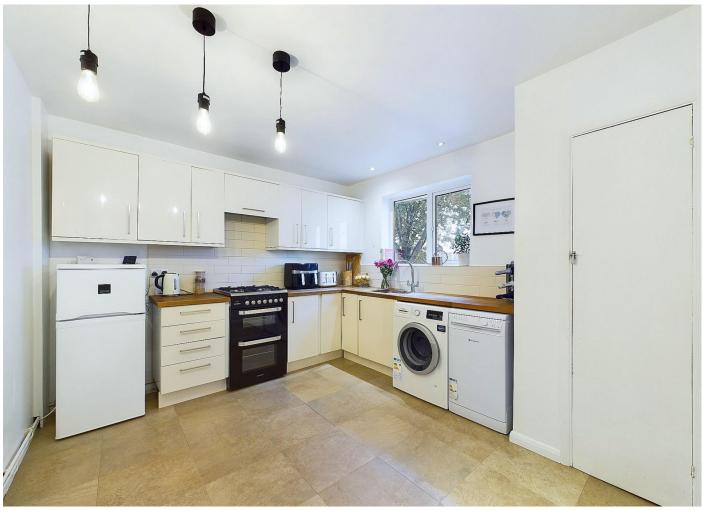

The property accommodation comprises of the following, entrance porch with space for hanging coats and storing shoes, a spacious hallway leading to the kitchen / breakfast room benefiting from waist height and eye level cupboards as well as a good sized living room with functioning fire place and French doors opening to the rear garden. There are also two good sized bedrooms and a modern family bathroom with bath and over head shower.