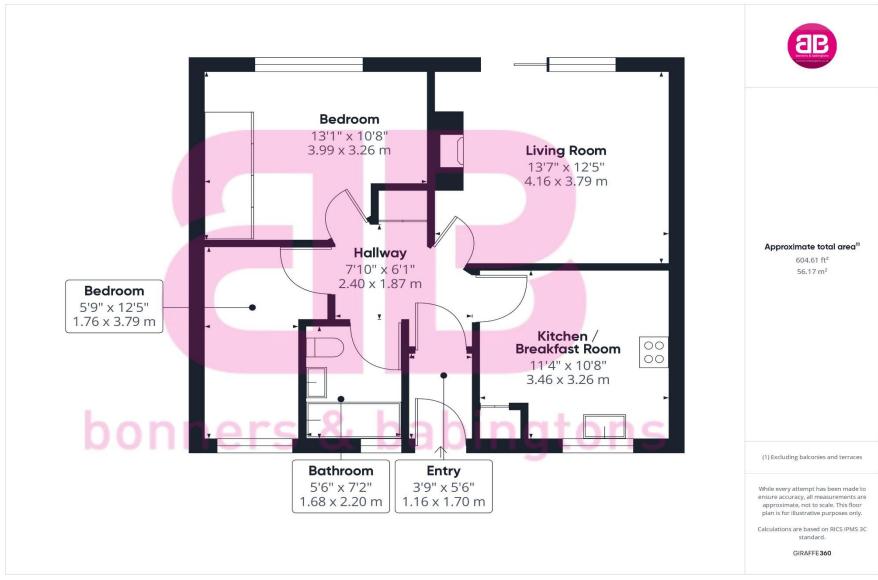

The property accommodation comprises of the following, entrance porch with space for hanging coats and storing shoes, a spacious hallway leading to the kitchen / breakfast room benefiting from waist height and eye level cupboards as well as a good sized living room with functioning fire place and French doors opening to the rear garden. There are also two good sized bedrooms and a modern family bathroom with bath and over head shower.