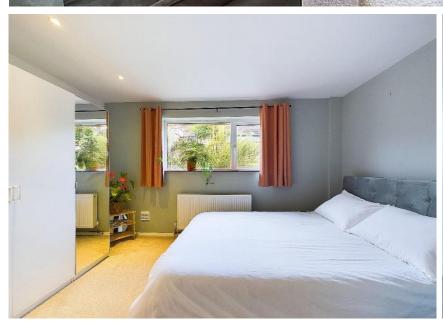

The property accommodation comprises of the following, entrance porch with space for hanging coats and storing shoes, a spacious hallway leading to the kitchen / breakfast room benefiting from waist height and eye level cupboards as well as a good sized living room with functioning fire place and French doors opening to the rear garden. There are also two good sized bedrooms and a modern family bathroom with bath and over head shower.

The rear, French doors from the living room open out to the sunny rear garden with a small terrace area and rear access.

To the front there is ample on street parking and a small green.

Other notable features include, mains gas central heating system, double glazed windows throughout and loft storage space.