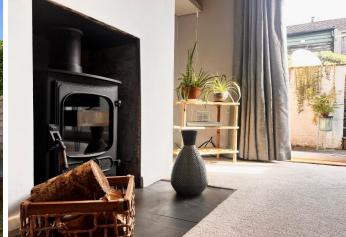

The property accommodation comprises of the following, entrance porch with space for hanging coats and storing shoes, a spacious hallway leading to the kitchen / breakfast room benefiting from waist height and eye level cupboards as well as a good sized living room with functioning fire place and French doors opening to the rear garden. There are also two good sized bedrooms and a modern family bathroom with bath and over head shower.