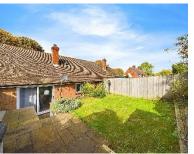

The rear, French doors from the living room open out to the sunny rear garden with a small terrace area and rear access.

To the front there is ample on street parking and a small green.

Other notable features include, mains gas central heating system, double glazed windows throughout and loft storage space.