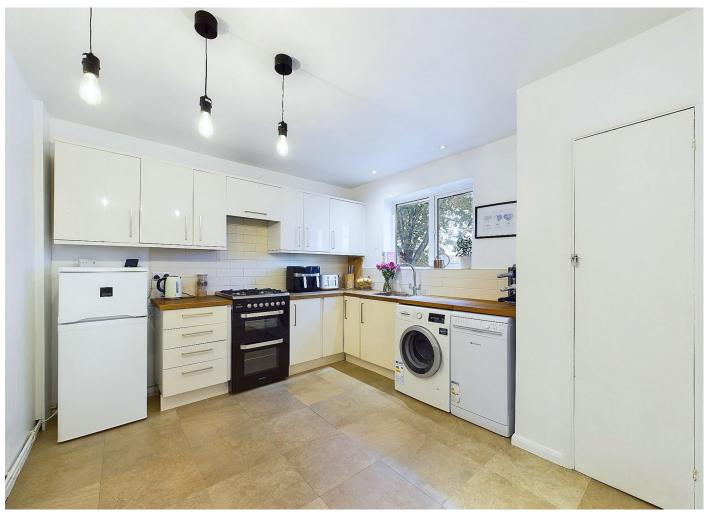

The property accommodation comprises of the following, entrance porch with space for hanging coats and storing shoes, a spacious hallway leading to the kitchen / breakfast room benefiting from waist height and eye level cupboards as well as a good sized living room with functioning fire place and French doors opening to the rear garden. There are also two good sized bedrooms and a modern family bathroom with bath and over head shower.