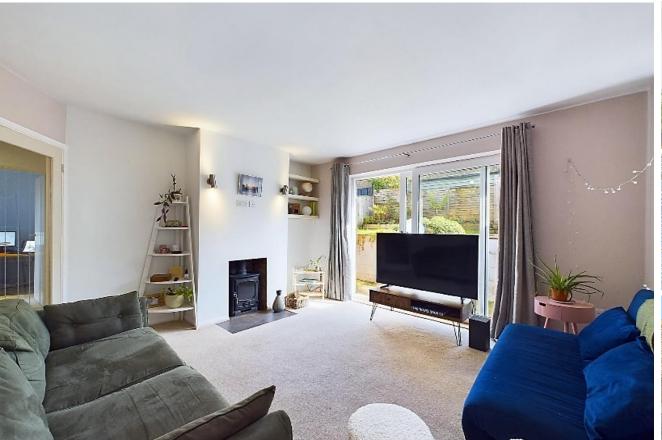

The property accommodation comprises of the following, entrance porch with space for hanging coats and storing shoes, a spacious hallway leading to the kitchen / breakfast room benefiting from waist height and eye level cupboards as well as a good sized living room with functioning fire place and French doors opening to the rear garden. There are also two good sized bedrooms and a modern family bathroom with bath and over head shower.

The rear, French doors from the living room open out to the sunny rear garden with a small terrace area and rear access.

To the front there is ample on street parking and a small green.

Other notable features include, mains gas central heating system, double glazed windows throughout and loft storage space.