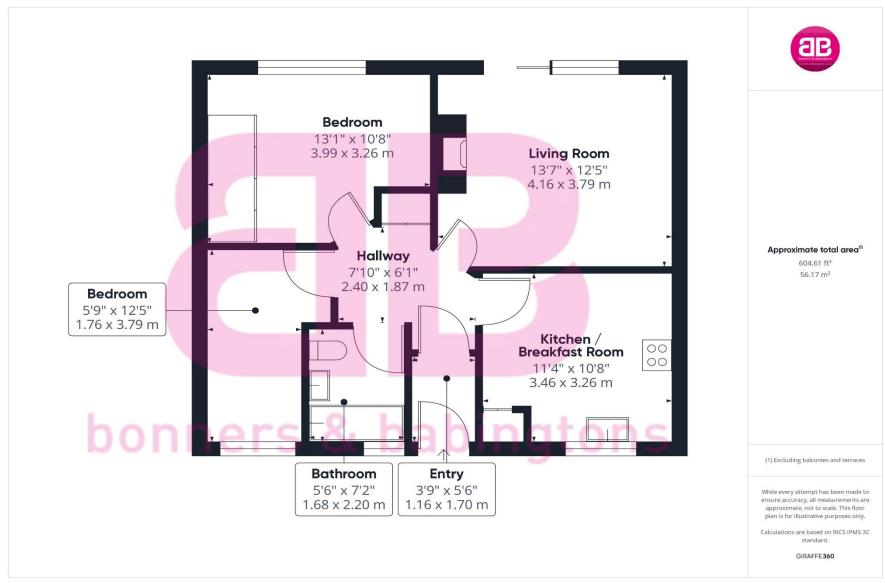

The property accommodation comprises of the following, entrance porch with space for hanging coats and storing shoes, a spacious hallway leading to the kitchen / breakfast room benefiting from waist height and eye level cupboards as well as a good sized living room with functioning fire place and French doors opening to the rear garden. There are also two good sized bedrooms and a modern family bathroom with bath and over head shower.