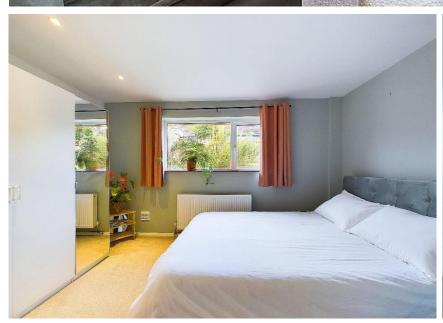

The property accommodation comprises of the following, entrance porch with space for hanging coats and storing shoes, a spacious hallway leading to the kitchen / breakfast room benefiting from waist height and eye level cupboards as well as a good sized living room with functioning fire place and French doors opening to the rear garden. There are also two good sized bedrooms and a modern family bathroom with bath and over head shower.