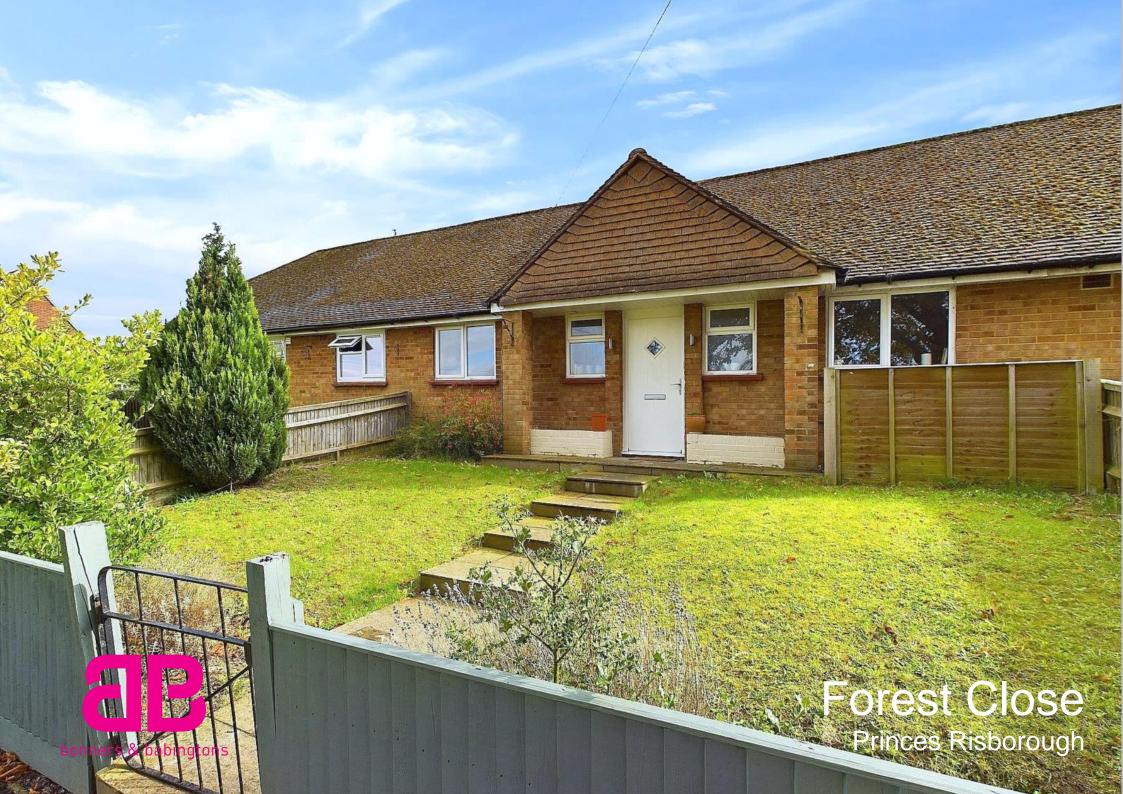

# Forest Close, Princes Risborough, Buckinghamshire, HP27 0BJ

## Offers Over - £365,000

A well presented and modern two bedroom bungalow positioned centrally within the highly sough after town of Princes Risborough. The property is within walking distance of the local town with excellent amenities including two super markets, local shops, transport links and excellent schools.

The rear, French doors from the living room open out to the sunny rear garden with a small terrace area and rear access.

To the front there is ample on street parking and a small green.

Other notable features include, mains gas central heating system, double glazed windows throughout and loft storage space.