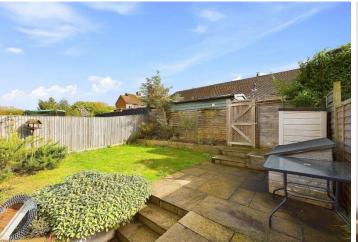

The rear, French doors from the living room open out to the sunny rear garden with a small terrace area and rear access.

To the front there is ample on street parking and a small green.

Other notable features include, mains gas central heating system, double glazed windows throughout and loft storage space.