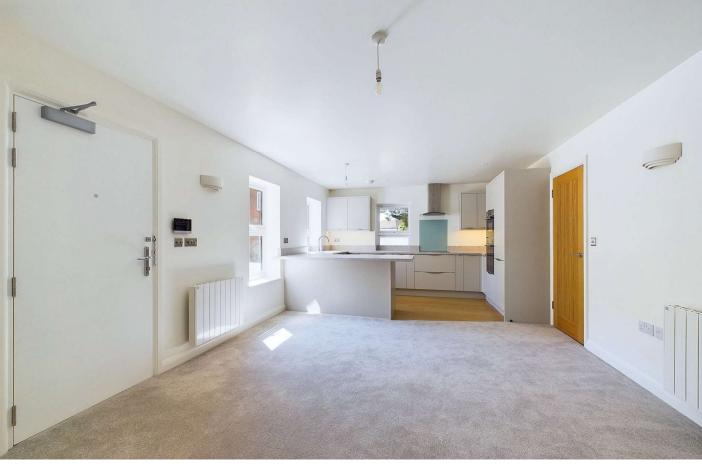

The accommodation briefly comprises security entry system leading to a communal reception hall, a superb 'open plan' kitchen/living room, the kitchen has ample storage and a range of integrated appliances, internal hallway with storage, double bedroom with built-in wardrobes and lovely modern shower room. Outside there is off-road parking for one car.

The property also benefits from UPVC double glazing, modern electric heating system and solar panels. The apartments have a modern contemporary feel throughout with great attention to detail ,offering light and spacious accommodation with the latest in technology making these apartments super energy efficient.