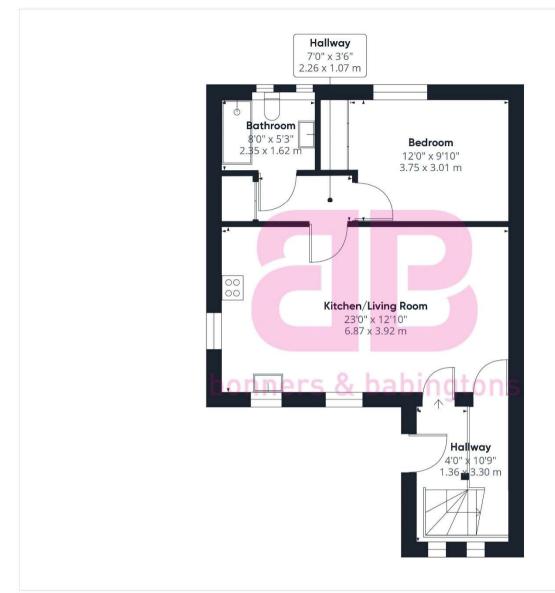

## Approximate total area<sup>(1)</sup>

598.9 ft<sup>2</sup> 55.64 m<sup>2</sup>

(1) Excluding balconies and terraces

While every attempt has been made to ensure accuracy, all measurements are approximate, not to scale. This floor plan is for illustrative purposes only.