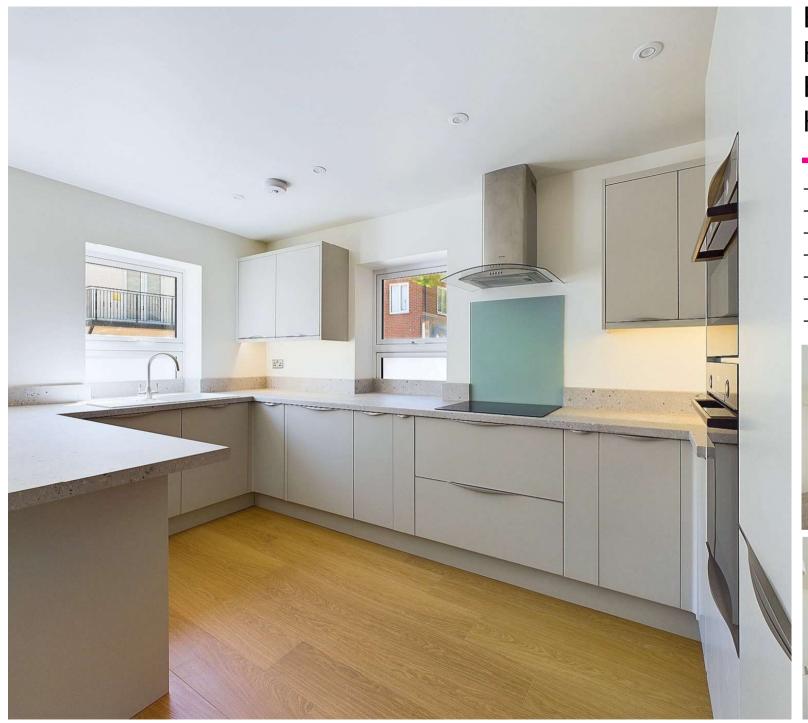

The accommodation briefly comprises security entry system leading to a communal reception hall, a superb 'open plan' kitchen/living room, the kitchen has ample storage and a range of integrated appliances, internal hallway with storage, double bedroom with built-in wardrobes and lovely modern shower room. Outside there is off-road parking for one car.

The property also benefits from UPVC double glazing, modern electric heating system and solar panels. The apartments have a modern contemporary feel throughout with great attention to detail ,offering light and spacious accommodation with the latest in technology making these apartments super energy efficient.